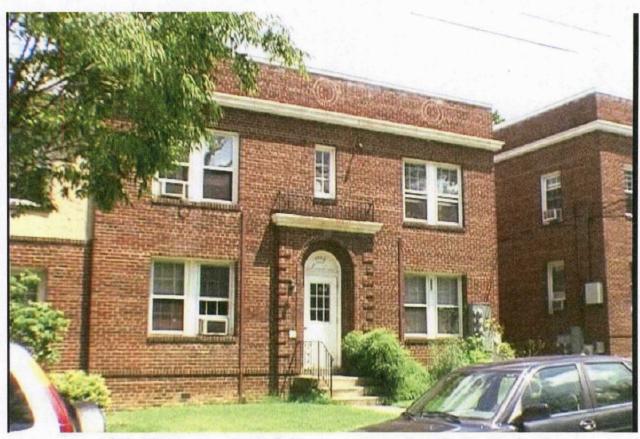

#### Ownership and Taxes

parte-6-51 . T94 Jula . 8/18/00.

| Record lot                 | 5894 0003                         |
|----------------------------|-----------------------------------|
| Premises                   | 3341 - 3353 23RD ST SE            |
| Owner                      | TERRACE MANOR, REDEVELOPMENT LP   |
|                            | 1100 NEW JERSEY AVE SE STE        |
|                            | WASHINGTON DC 20003-3350          |
| Use                        | Residential-Apartment-Walk-Up     |
| Land area                  | 59189 square feet                 |
| Tax class                  | Residential                       |
| Tax rate                   | \$0.0085 per \$100 assessed value |
| Current assessment (2018)  |                                   |
| land                       | \$1,331,750                       |
| improvements               | \$705,410                         |
| total                      | \$2,037,160                       |
| Proposed assessment (2019) |                                   |
| land                       | \$1,331,750                       |
| improvements               | \$1,118,710                       |
| total                      | \$2,450,460                       |
| Sale price                 | \$6,000,000                       |
| Sale date                  | 10/27/2017                        |
|                            |                                   |