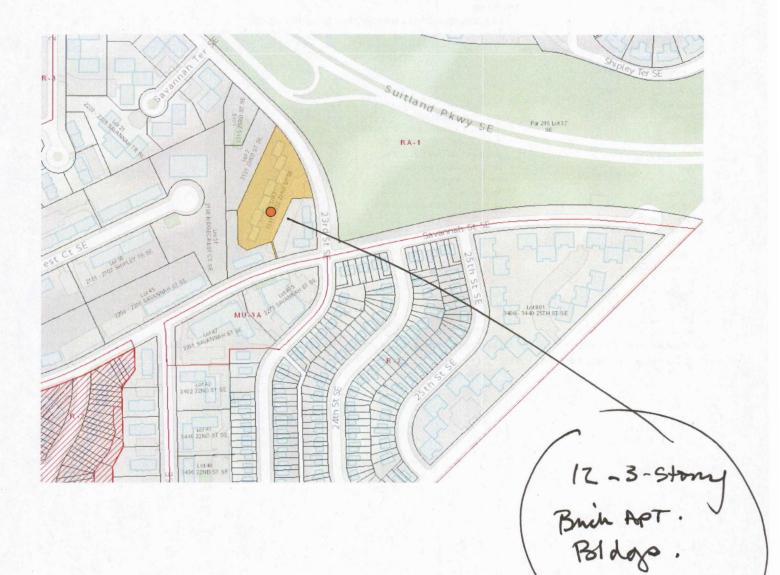

### 5179 0086 07/15/2004

737 50<sup>th</sup> Street NE

PropertyQuest report for 3301 23RD STREET SE created 26-11-2018

Basic Information 3301 23RD STREET SE This address is newly-assigned SSL (Square, Suffix & Lot)

#### Ownership and Taxes

parte-6-51 . T94 Jula . 8/18/00.

| Record lot                 | 5894 0003                         |
|----------------------------|-----------------------------------|
| Premises                   | 3341 - 3353 23RD ST SE            |
| Owner                      | TERRACE MANOR, REDEVELOPMENT LP   |
|                            | 1100 NEW JERSEY AVE SE STE        |
|                            | WASHINGTON DC 20003-3350          |
| Use                        | Residential-Apartment-Walk-Up     |
| Land area                  | 59189 square feet                 |
| Tax class                  | Residential                       |
| Tax rate                   | \$0.0085 per \$100 assessed value |
| Current assessment (2018)  |                                   |
| land                       | \$1,331,750                       |
| improvements               | \$705,410                         |
| total                      | \$2,037,160                       |
| Proposed assessment (2019) |                                   |
| land                       | \$1,331,750                       |
| improvements               | \$1,118,710                       |
| total                      | \$2,450,460                       |
| Sale price                 | \$6,000,000                       |
| Sale date                  | 10/27/2017                        |
|                            |                                   |