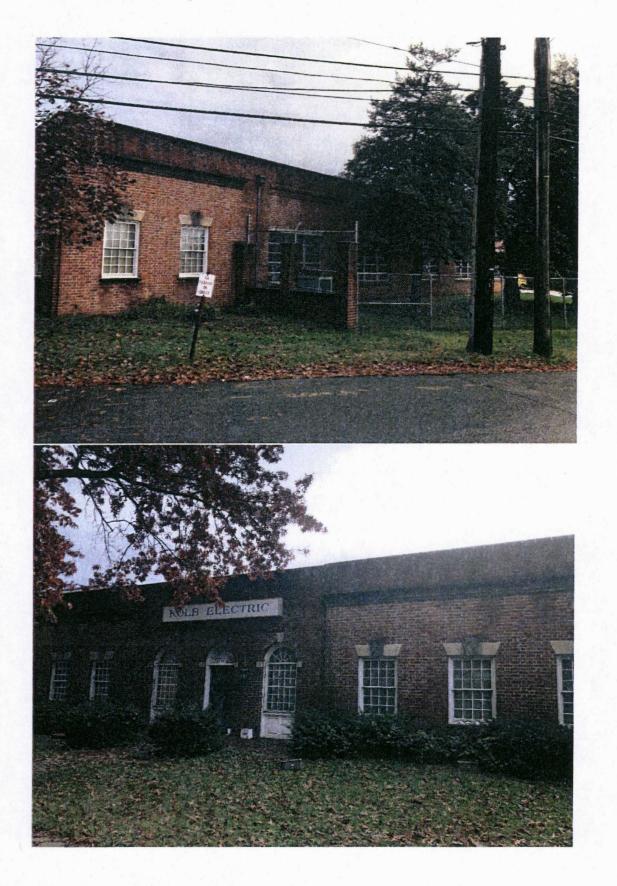

Address:

5901 BLAIR RD NW

LOT: 0817 SQUARE: 3379 TYPE: Retail or Wholesale Store - M

VACANT: Yes

Please notify our office of the satisfactory completion of your inspection of the premises, by filling out the clearance section below and returning this form to the D.C.R.A. Permit Operations Division, 1100 4th Street S.W., Washington D.C. 20024.