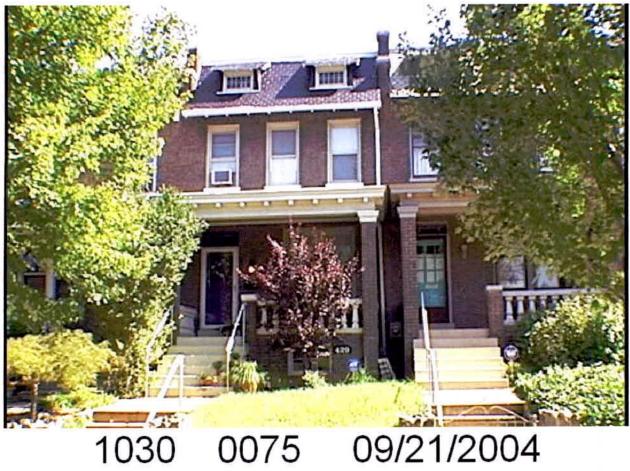

| STATUS<br>DATE | ID       | Address                  | Description of Work                                              | Report Date        | Exp. Date     | PER SUB<br>TYPE | SSL       | ANC | Zoning | Owner Name               |
|----------------|----------|--------------------------|------------------------------------------------------------------|--------------------|---------------|-----------------|-----------|-----|--------|--------------------------|
| 10/29/2019     | R2000015 | 4918 Ashby Street NW     | raze one story brick single family dwelling with detached garage | Nov. 1, 2019       | Dec. 13, 2019 | Raze            | 1393 0013 | 3D  | R-1-B  | Charlotte W. Sabel       |
| 10/29/2019     | R2000015 | 4922 Eskridge Terrace NW | raze one and one half story frame single family dwelling         | Nov. 1, 2019       | Dec. 13, 2019 | Raze            | 1423 0018 | 3D  | R-1-B  | Craton Properties LLC    |
| 10/29/2019     | R2000013 | 3616 Legation Street NW  | raze one story brick single family dwelling with detached garage | Nov. 1, 2019       | Dec. 13, 2019 | Raze            | 1933 0041 | 3G  | R-1-B  | 3616 Legation Street LLC |
| 10/22/2019     | R2000010 | 425 13th Street NE       | two story brick rowhouse and one story garage                    | October 28 2019    | Dec. 6, 2019  | Raze            | 1030 0073 | 6A  | MU-4   | Kingsmann LLC            |
| 10/22/2019     | R2000011 | 429 13th Street NE       | two story brick rowhouse and one story garage                    | October 28 2019    | Dec. 6, 2019  | Raze            | 1030 0075 | 6A  | MU-4   | Kingsmann LLC            |
| 10/22/2019     | R2000012 | 431 13th Street NE       | two story brick rowhouse and one story garage                    | October 28, 2019   | Dec. 6, 2019  | Raze            | 1030 0076 | 6A  | MU-4   | Kingsmann LLC            |
| 9/19/2019      | R1900188 | 3135 8th Street NE       | one story wood frame steel truss building                        | September 20, 2019 | Nov. 8, 2019  | Raze            | 3835 0803 | 5E  | PDR-1  | Hanover 8th Street       |
| 9/19/2019      | R1900187 | 3201 8th Street NE       | two story aluminum storage building                              | September 30, 2019 | Nov. 8, 2019  | Raze            | 3832 0015 | 5E  | PDR-1  | Hanover 8th Street       |
|                |          |                          |                                                                  |                    |               |                 |           |     |        |                          |
|                |          |                          |                                                                  |                    |               |                 |           |     |        |                          |
|                |          |                          |                                                                  |                    |               |                 |           |     |        |                          |