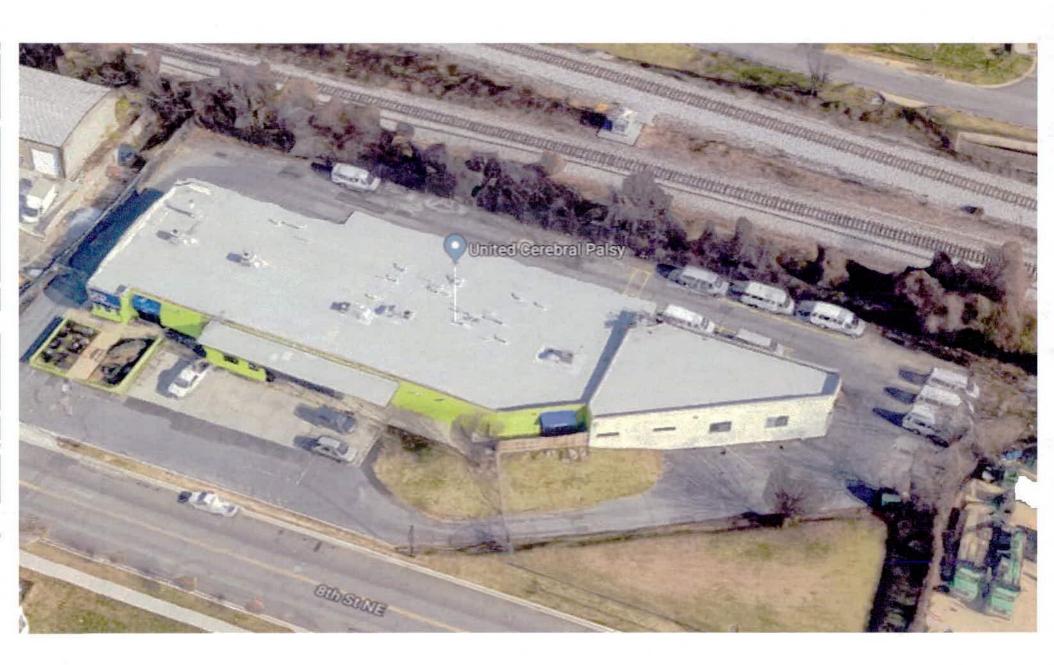

--------------------|---------------------------|-----|------------|----------------------------------------------------|------|
| TBD                                                     |                           |     |            |                                                    | 11.5 |
| 39. Asbestos in Building?<br>If yes, indicate location: | []Yes [] I                | No  | Official U | se Only                                            |      |
|                                                         |                           | Fee | Ву         | Date                                               | 1    |
|                                                         |                           |     |            |                                                    |      |





Government of the District of Columbia Department of Consumer and Regulatory Affairs Permit Operations Division

1100 4th Street SW Washington DC 20024 Tel. (202) 442 - 4589 Fax (202) 442 - 4862 TO SCHEDULE INSPECTIONS PLEASE CALL (202) 442 - 9557

rn

Date: September 19, 2019

Cap Id: R1900187

D.C. Historic Preservation Office 1100 4th Street S.W. , Rm E650 Washington, DC 20024

Re: Request for clearance of premises subject to razing operations

An application to raze the structure identified below, located in the District of Columbia, was filed on this date with the Permit Operations Division. Our records do not reveal any kind of conservation holds on this property. We are hereby requesting confirmation from your office, in order to release the subject permit.

Address: 3201 8TH ST N