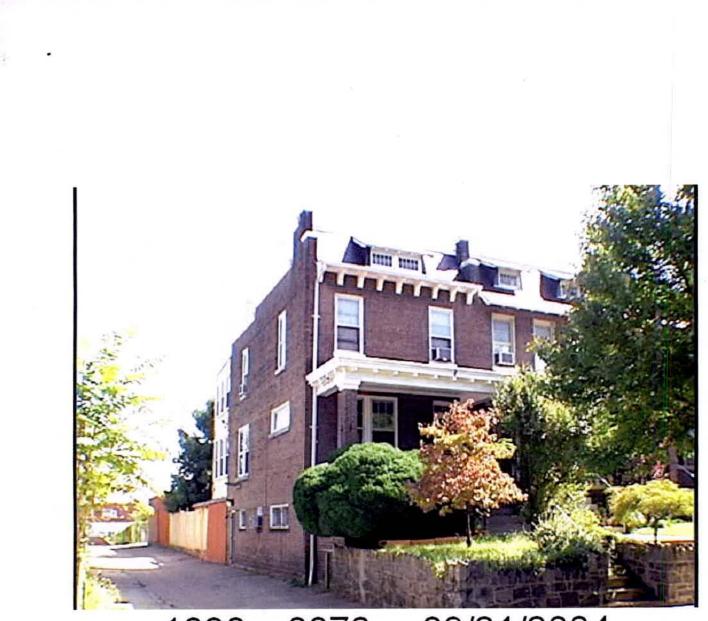

| STATUS<br>DATE | ID       | Address                  | Description of Work                                              | Report Date        | Exp. Date     | PER SUB<br>TYPE | SSL       | ANC | Zoning | Owner Name               |
|----------------|----------|--------------------------|------------------------------------------------------------------|--------------------|---------------|-----------------|-----------|-----|--------|--------------------------|
| 10/29/2019     | R2000015 | 4918 Ashby Street NW     | raze one story brick single family dwelling with detached garage | Nov. 1, 2019       | Dec. 13, 2019 | Raze            | 1393 0013 | 3D  | R-1-B  | Charlotte W. Sabel       |
| 10/29/2019     | R2000015 | 4922 Eskridge Terrace NW | raze one and one half story frame single family dwelling         | Nov. 1, 2019       | Dec. 13, 2019 | Raze            | 1423 0018 | 3D  | R-1-B  | Craton Properties LLC    |
| 10/29/2019     | R2000013 | 3616 Legation Street NW  | raze one story brick single family dwelling with detached garage | Nov. 1, 2019       | Dec. 13, 2019 | Raze            | 1933 0041 | 3G  | R-1-B  | 3616 Legation Street LLC |
| 10/22/2019     | R2000010 | 425 13th Street NE       | two story brick rowhouse and one story garage                    | October 28 2019    | Dec. 6, 2019  | Raze            | 1030 0073 | 6A  | MU-4   | Kingsmann LLC            |
| 10/22/2019     | R2000011 | 429 13th Street NE       | two story brick rowhouse and one story garage                    | October 28 2019    | Dec. 6, 2019  | Raze            | 1030 0075 | 6A  | MU-4   | Kingsmann LLC            |
| 10/22/2019     | R2000012 | 431 13th Street NE       | two story brick rowhouse and one story garage                    | October 28, 2019   | Dec. 6, 2019  | Raze            | 1030 0076 | 6A  | MU-4   | Kingsmann LLC            |
| 9/19/2019      | R1900188 | 3135 8th Street NE       | one story wood frame steel truss building                        | September 20, 2019 | Nov. 8, 2019  | Raze            | 3835 0803 | 5E  | PDR-1  | Hanover 8th Street       |
| 9/19/2019      | R1900187 | 3201 8th Street NE       | two story aluminum storage building                              | September 30, 2019 | Nov. 8, 2019  | Raze            | 3832 0015 | 5E  | PDR-1  | Hanover 8th Street       |
|                |          |                          |                                                                  |                    |               |                 |           |     |        |                          |
|                |          |                          |                                                                  |                    |               |                 |           |     |        |                          |
|                |          |                          |                                                                  |                    |               |                 |           |     |        |                          |