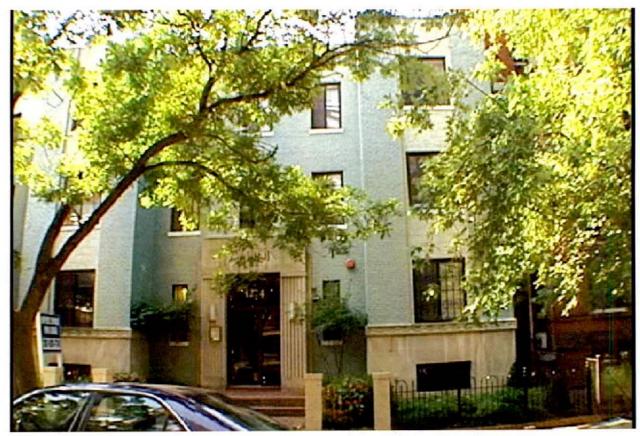

Date

February 04, 2020

Cap Id:

R2000098

D.C. Historic Preservation Office 1100 4th Street S.W., Rm E650 Washington, DC 20024

Re: Request for clearance of premises subject to razing operations

An application to raze the structure identified below, located in the District of Columbia, was filed on this date with the Permit Operations Division. Our records do not reveal any kind of conservation holds on this property. We are hereby requesting confirmation from your office, in order to release the subject permit.

Address:

1218 M ST NW

LOT: 0816 SQUARE: 0282 TYPE: Office - B

VACANT: Yes

Please notify our office of the satisfactory completion of your inspection of the premises, by filling out the clearance section below and returning this form to the D.C.R.A. Permit Operations Division, 1100 4th Street S.W., Washington D.C. 20024.