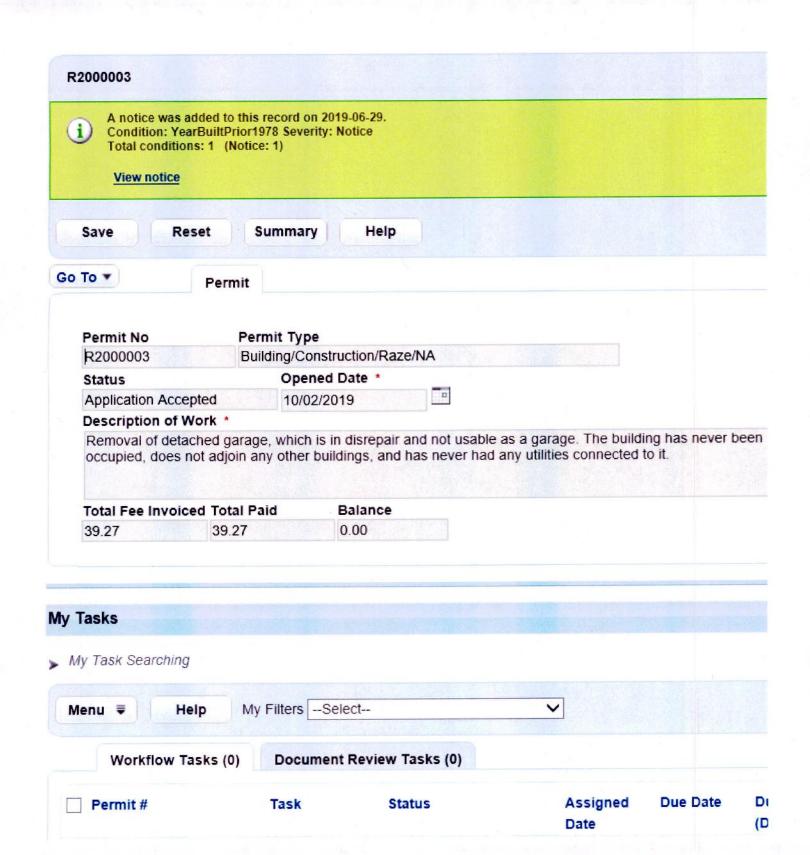

| STATUS<br>DATE | ID       | Address                      | Description of Work                             | Report Date       | Exp. Date         | PER SUB<br>TYPE | SSL    |      | A<br>N<br>C | Zoning | Owner Name                              |
|----------------|----------|------------------------------|-------------------------------------------------|-------------------|-------------------|-----------------|--------|------|-------------|--------|-----------------------------------------|
| 2/4/2020       | R2000098 | 1218-1224 M Street NW        | raze three story apartment building             | February 10, 2020 | March 20, 2020    | Raze            | 0282 ( | 0816 |             | D-1-R  | Waldman Landing LLC                     |
| 2/4/2020       | R2000099 | 5713 Potomac Avenue NW       | raze 1.5 story single family dwelling           | February 10, 2020 | March 20, 2020    | Raze            | 1452 ( | 0059 | 3D          | R-1-B  | Catherine Nguyen                        |
| 2/20/2019      | R2000003 | 419 Gallatin Street NW       | raze one story detached garage                  | February 10, 2020 | February 14, 2020 | Raze            | 3256 ( | 0089 | 4D          | R-3    | Joseph McCleary and Margaret<br>Dallett |
| 1/1/2019       | R2000001 | 1335-1338 Farragut Street NW | raze West Elementary School                     | February 10, 2020 | February 28, 2020 | Raze            | 2806 ( | 0814 | 4C          | R-1-B  | DISTRICT OF COLUMBIA                    |
| /29/2020       | R2000090 | 5816 Georgia Avenue NW       | raze one story brick/block commercial buildings | February 10, 2020 | March 13, 2020    | Raze            | 2937 ( | 0844 | 4C          | MU-7   | 5816 Georgia Avenue NW LLC              |
| 1/31/2020      | R2000097 | 513 M Street NE              | raze two story block/frame church building      | February 10, 2020 | March 13, 2020    | Raze            | 0829 ( | 0066 | 6C          | RF-1   | Opon This Rock Tabernacle               |
|                |          |                              |                                                 |                   |                   |                 |        |      |             |        |                                         |
|                |          |                              |                                                 |                   |                   |                 |        |      |             |        |                                         |
|                |          |                              |                                                 |                   |                   |                 |        |      |             |        |                                         |
|                |          |                              |                                                 |                   |                   |                 |        |      |             |        |                                         |
|                |          |                              |                                                 |                   |                   |                 |        |      |             |        |                                         |
|                |          |                              |                                                 |                   |                   |                 |        |      |             |        |                                         |
|                |          |                              |                                                 |                   |                   |                 |        |      |             |        |                                         |
|                |          |                              |                                                 |                   |                   |                 |        |      |             |        |                                         |
|                |          |                              |                                                 |                   |                   |                 |        |      |             |        |                                         |
|                |          |                              |                                                 |                   |                   |                 |        |      |             |        |                                         |
|                |          |                              |                                                 |                   |                   |                 |        |      |             |        |                                         |
|                |          |                              |                                                 |                   |                   |                 |        |      |             |        |                                         |
|                |          |                              |                                                 |                   |                   |                 |        |      |             |        |                                         |