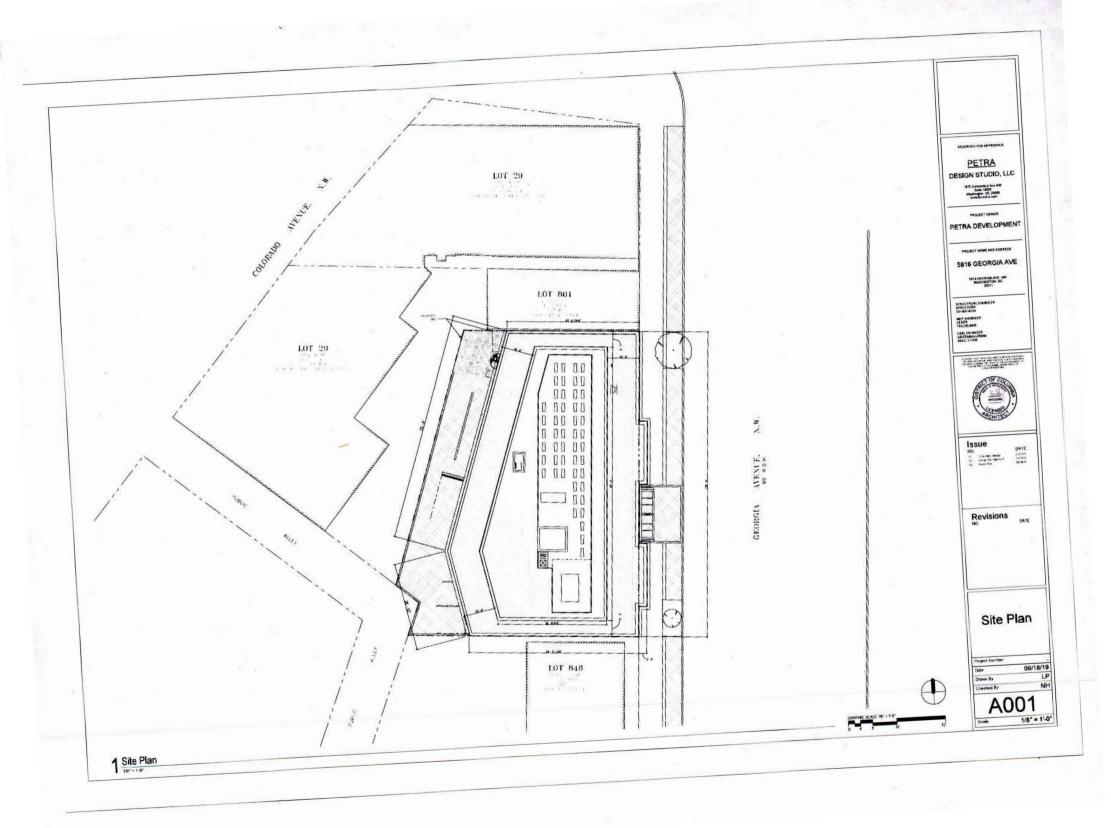

Address:

1218 M ST NW

LOT: 0816 SQUARE: 0282 TYPE: Office - B

VACANT: Yes

Please notify our office of the satisfactory completion of your inspection of the premises, by filling out the clearance section below and returning this form to the D.C.R.A. Permit Operations Division, 1100 4th Street S.W., Washington D.C. 20024.