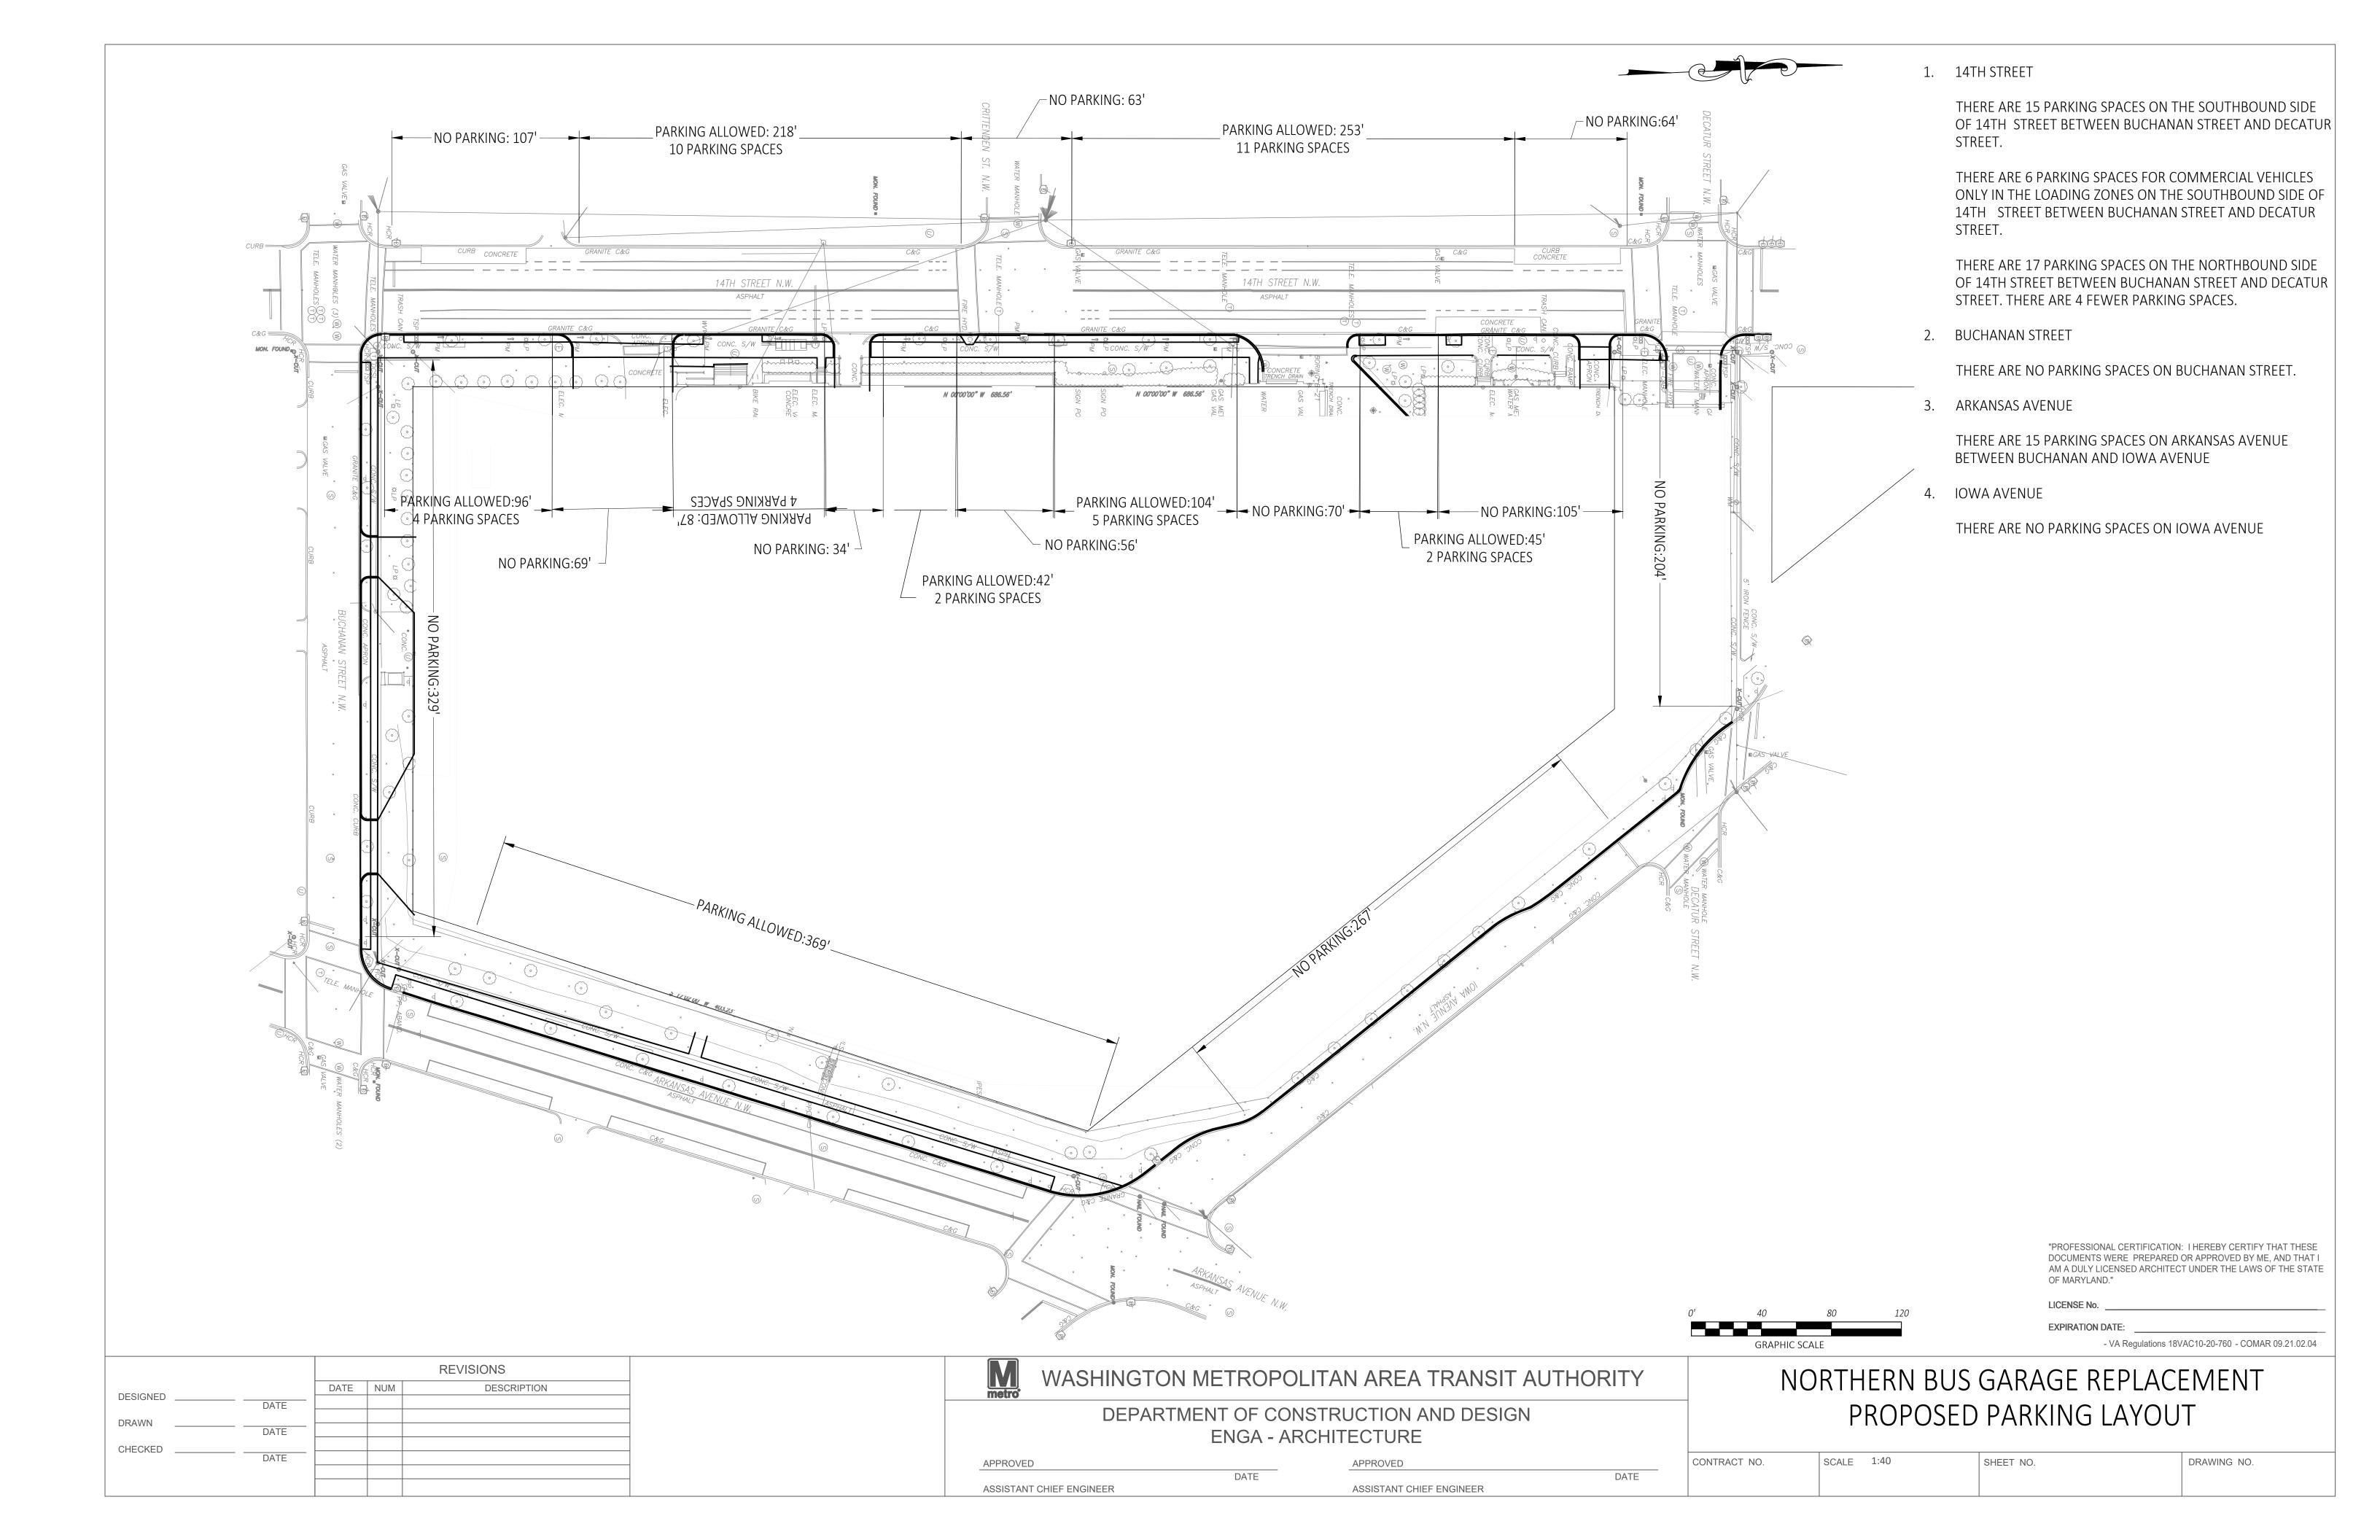

Plat for Building Permit of: SQUARE 2811 Lot 802

Drawn by: A.S.

Recorded in Book A&T Page 3741-K

20-02673

Furnished to: CRAIG M. COOK

Scale: 1 inch = 50 feet

Receipt No.

DISTRICT OF COLUMBIA GOVERNMENT OFFICE OF THE SURVEYOR