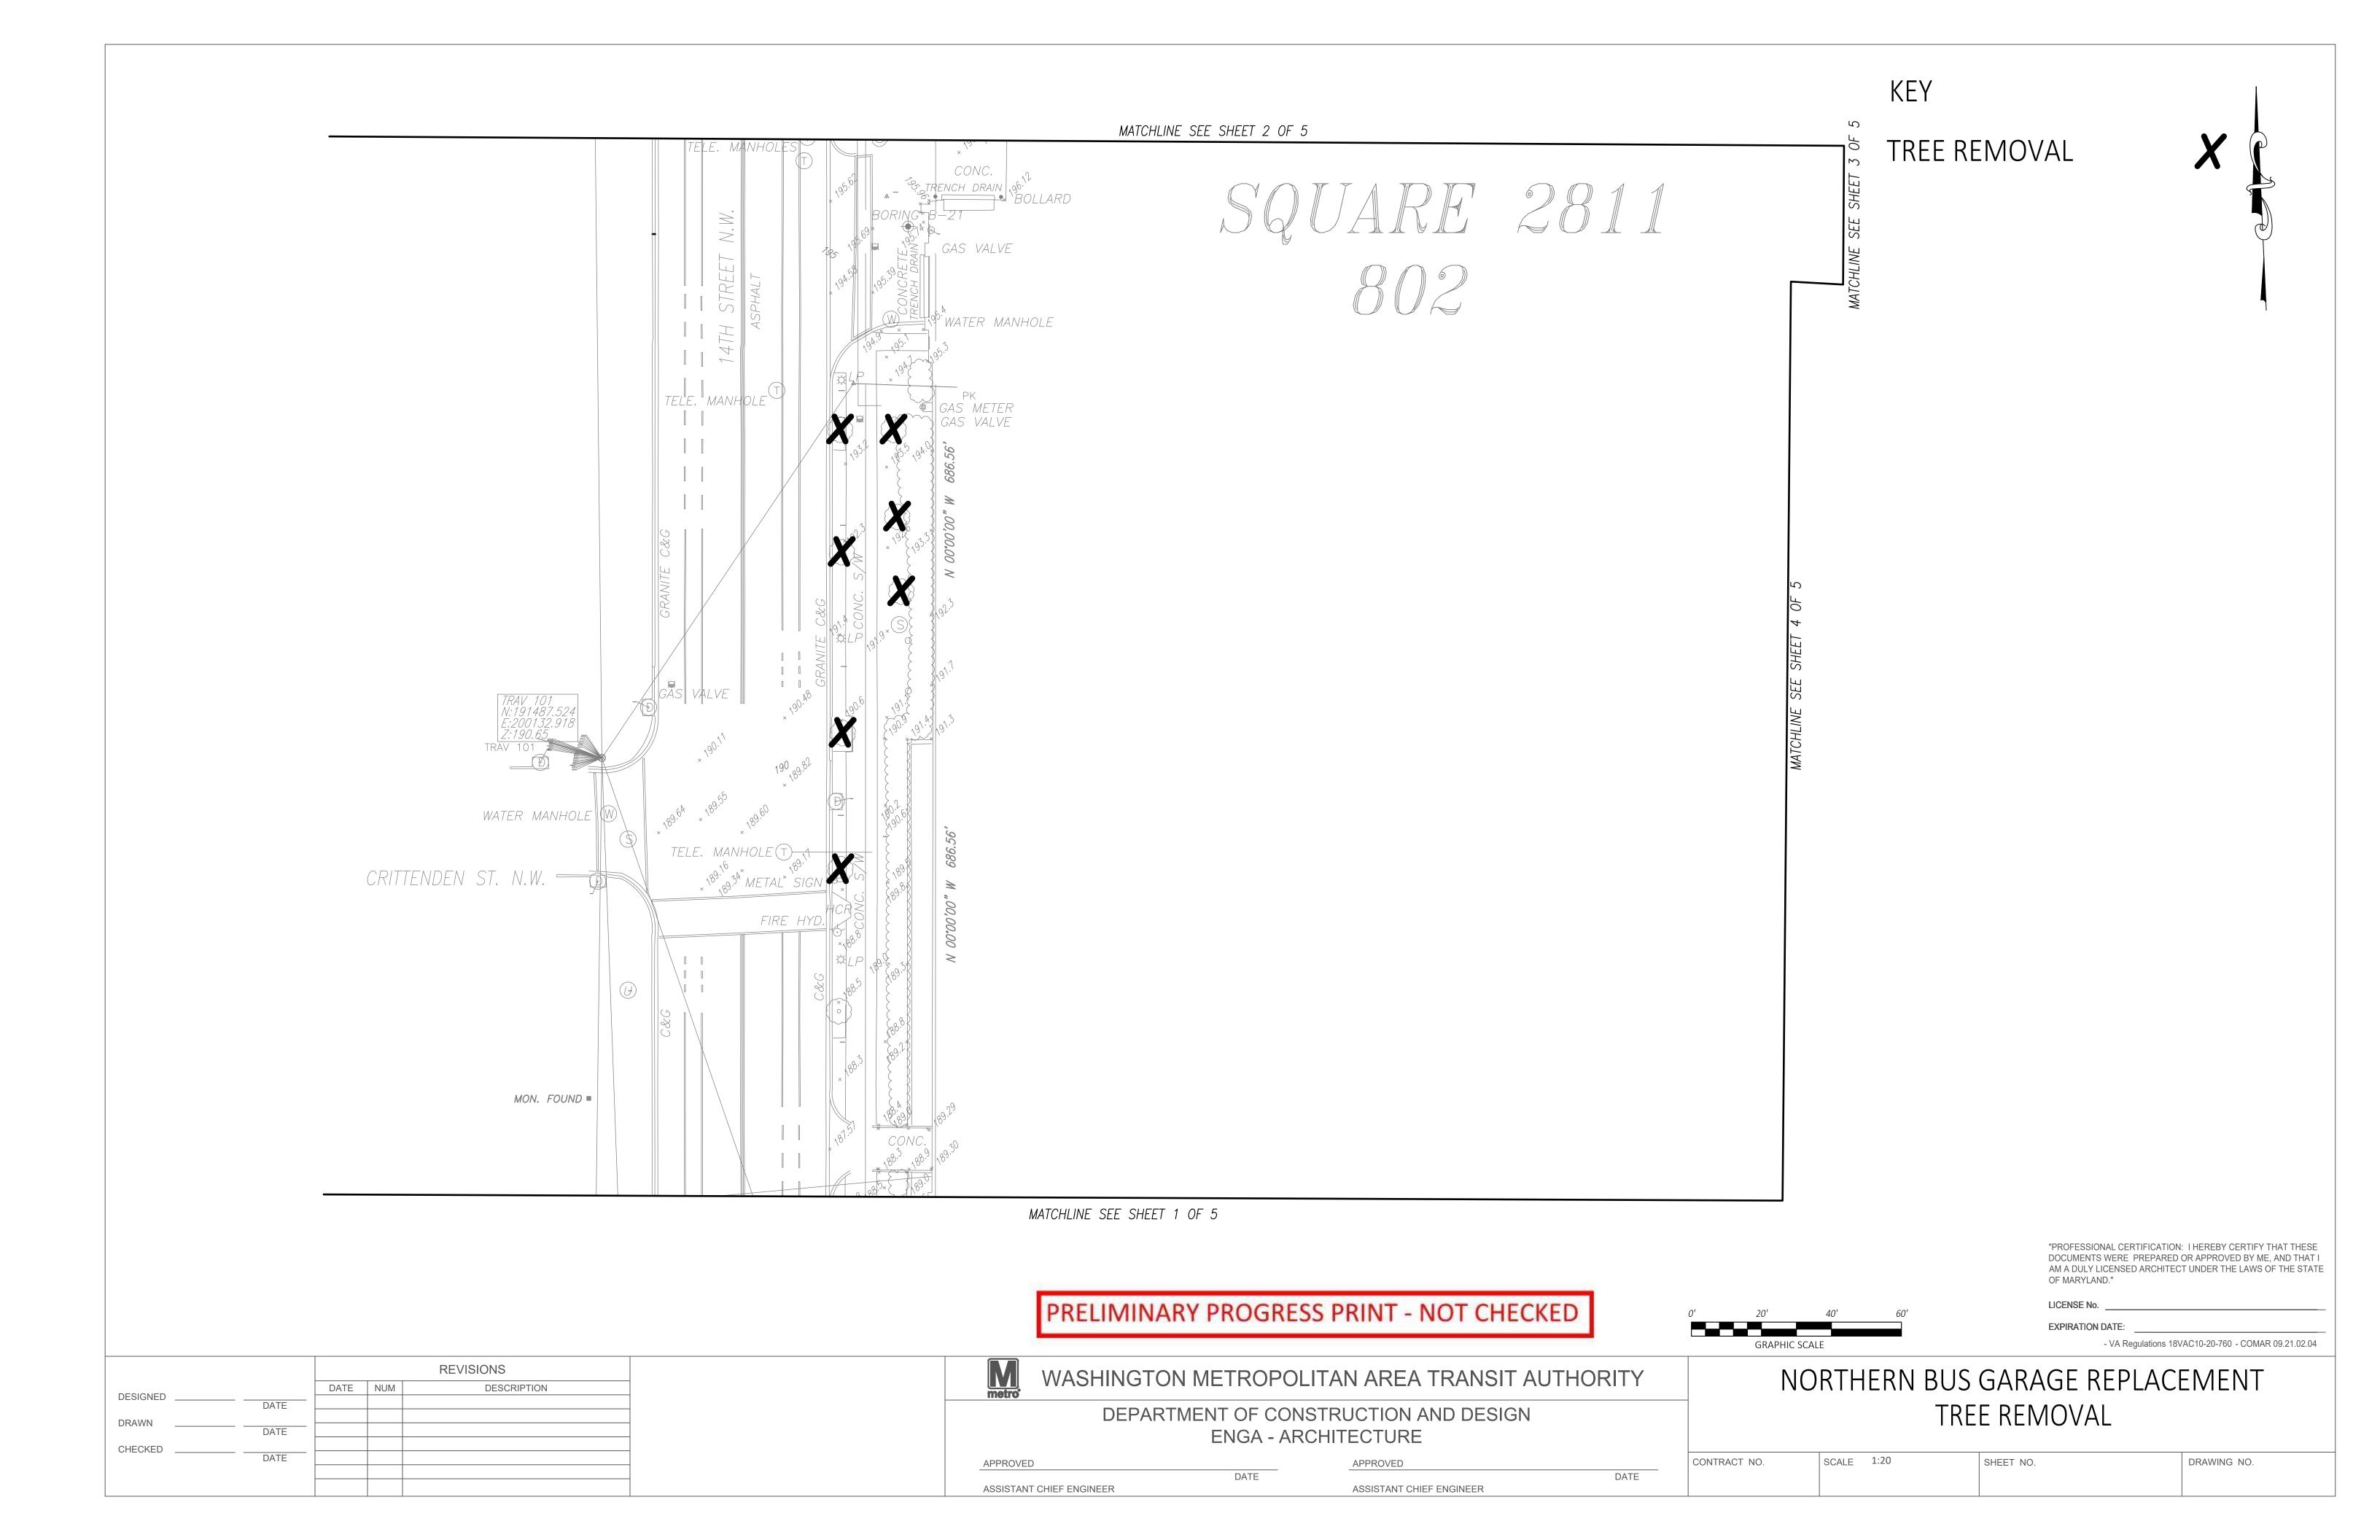

Plat for Building Permit of: SQUARE 2811 Lot 802

Drawn by: A.S.

Recorded in Book A&T Page 3741-K

20-02673

Furnished to: CRAIG M. COOK

Scale: 1 inch = 50 feet

Receipt No.

DISTRICT OF COLUMBIA GOVERNMENT OFFICE OF THE SURVEYOR