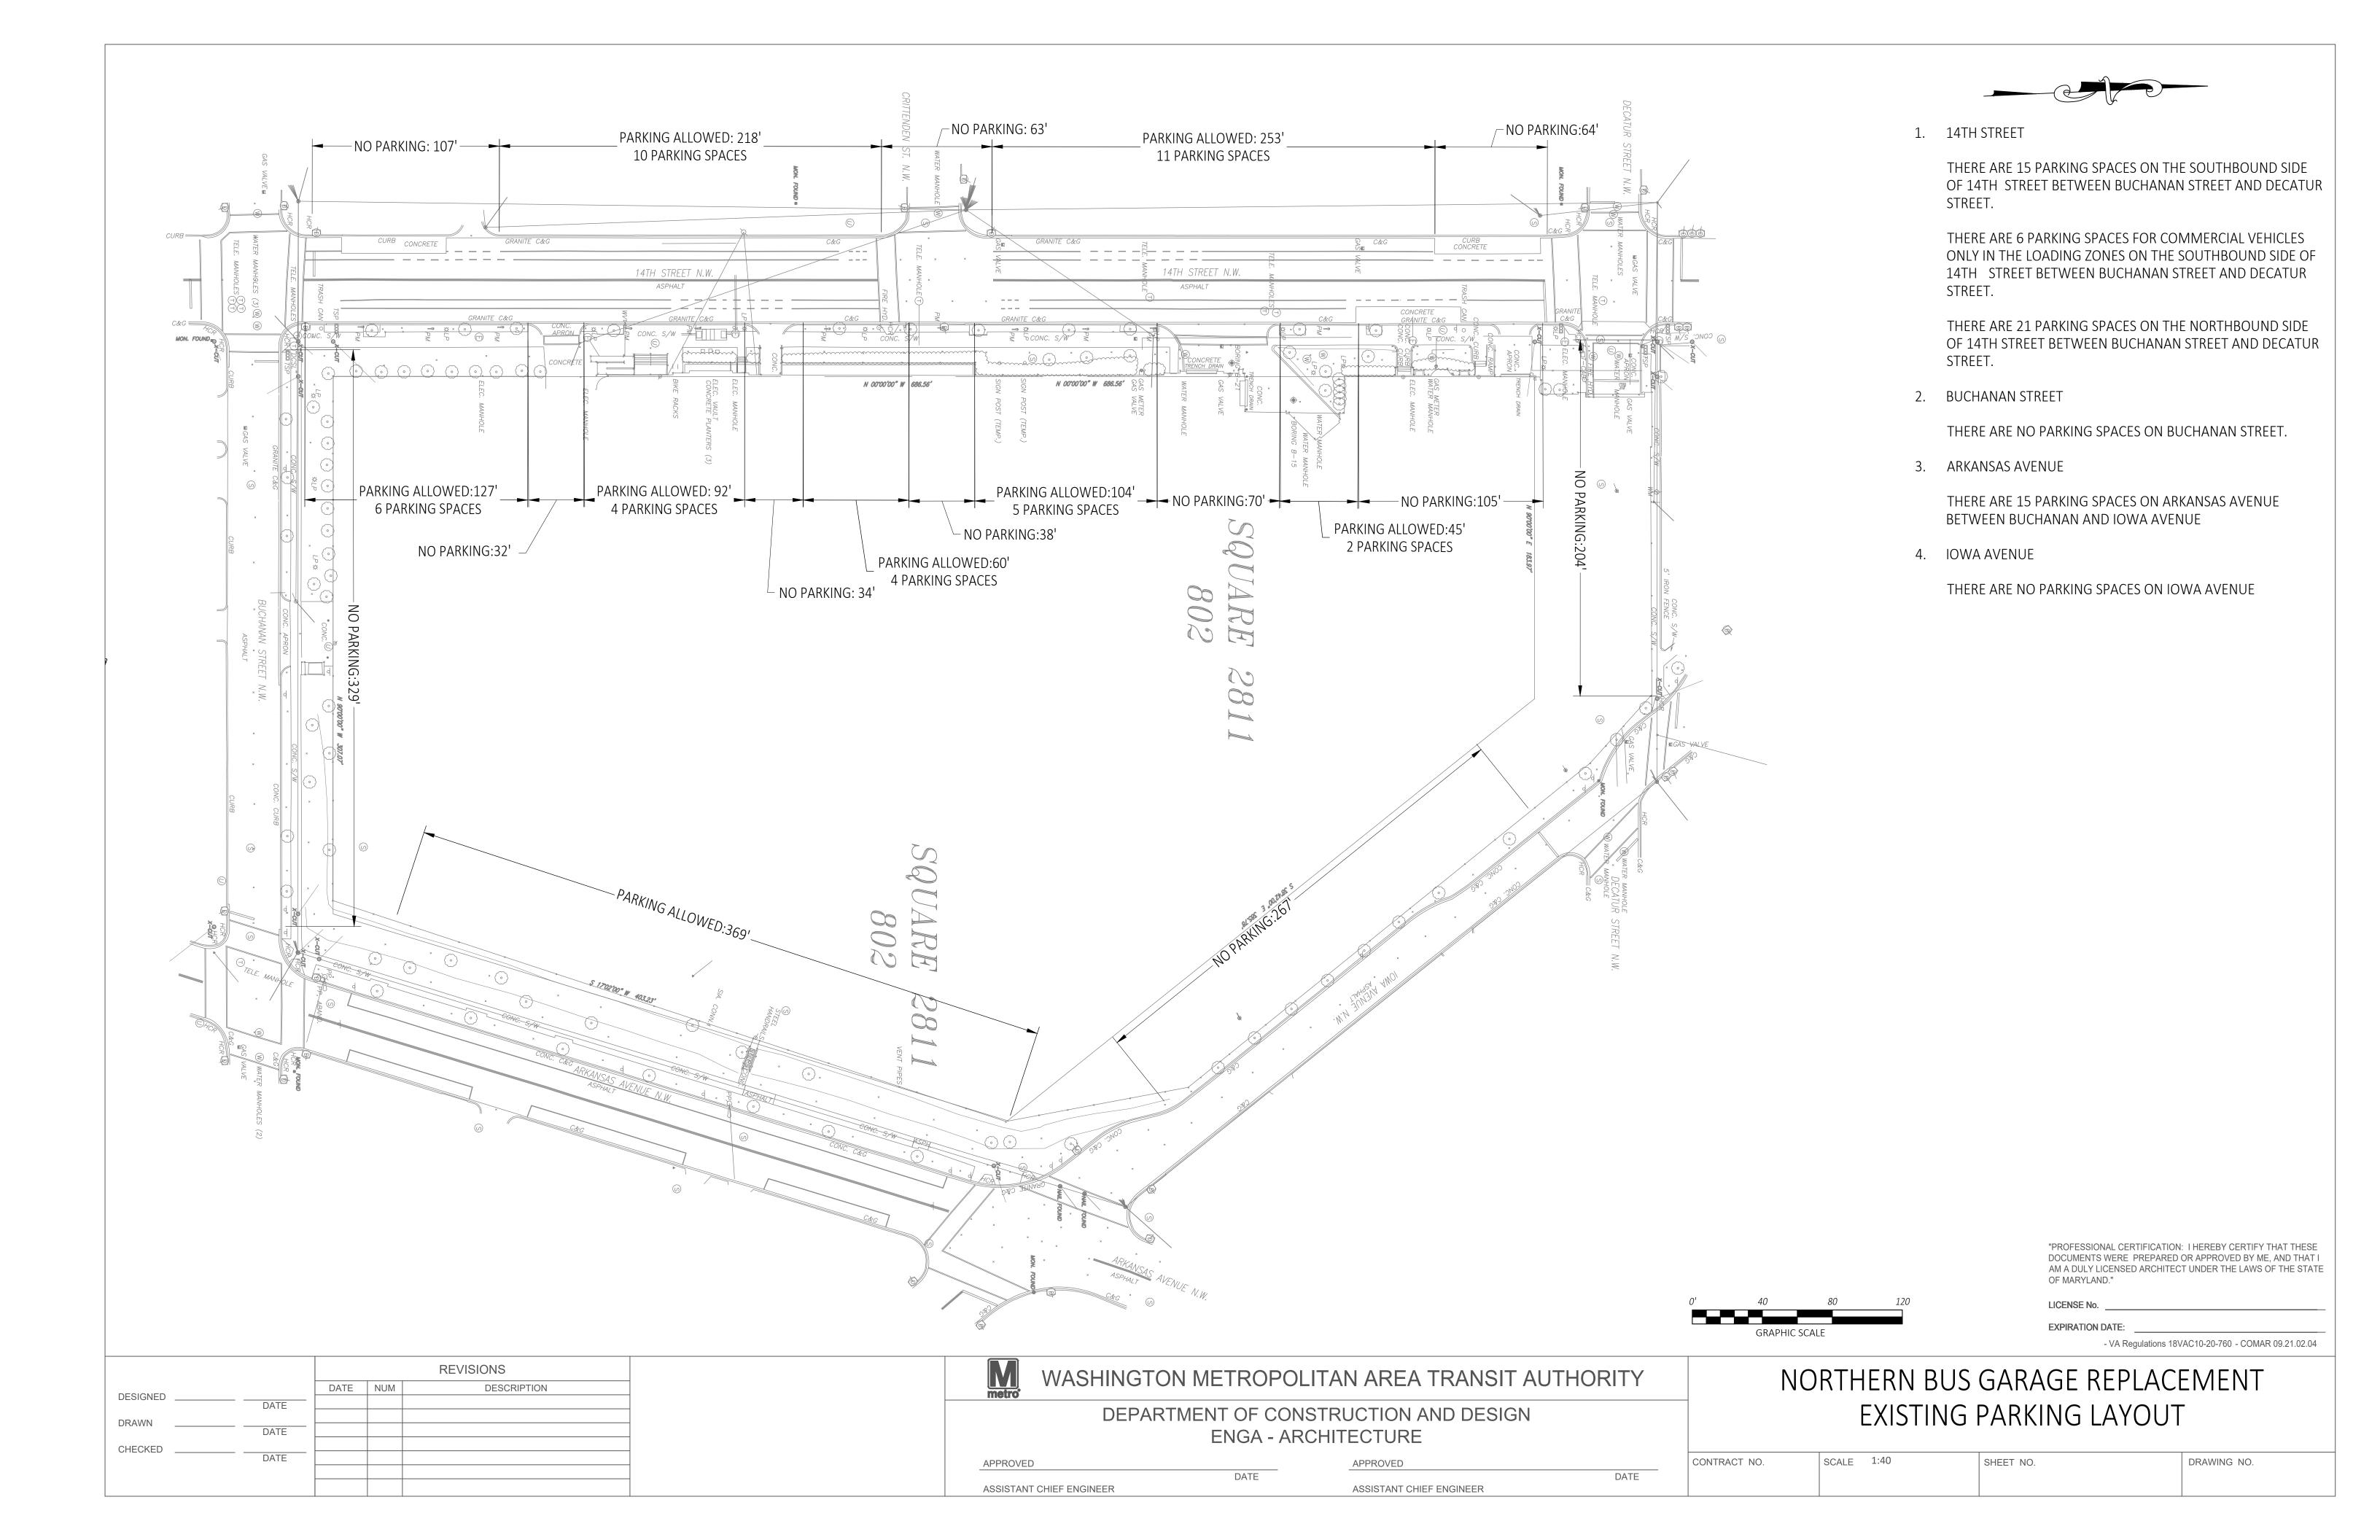

Plat for Building Permit of: SQUARE 2811 Lot 802

Drawn by: A.S.

Recorded in Book A&T Page 3741-K

20-02673

Furnished to: CRAIG M. COOK

Scale: 1 inch = 50 feet

Receipt No.

DISTRICT OF COLUMBIA GOVERNMENT OFFICE OF THE SURVEYOR