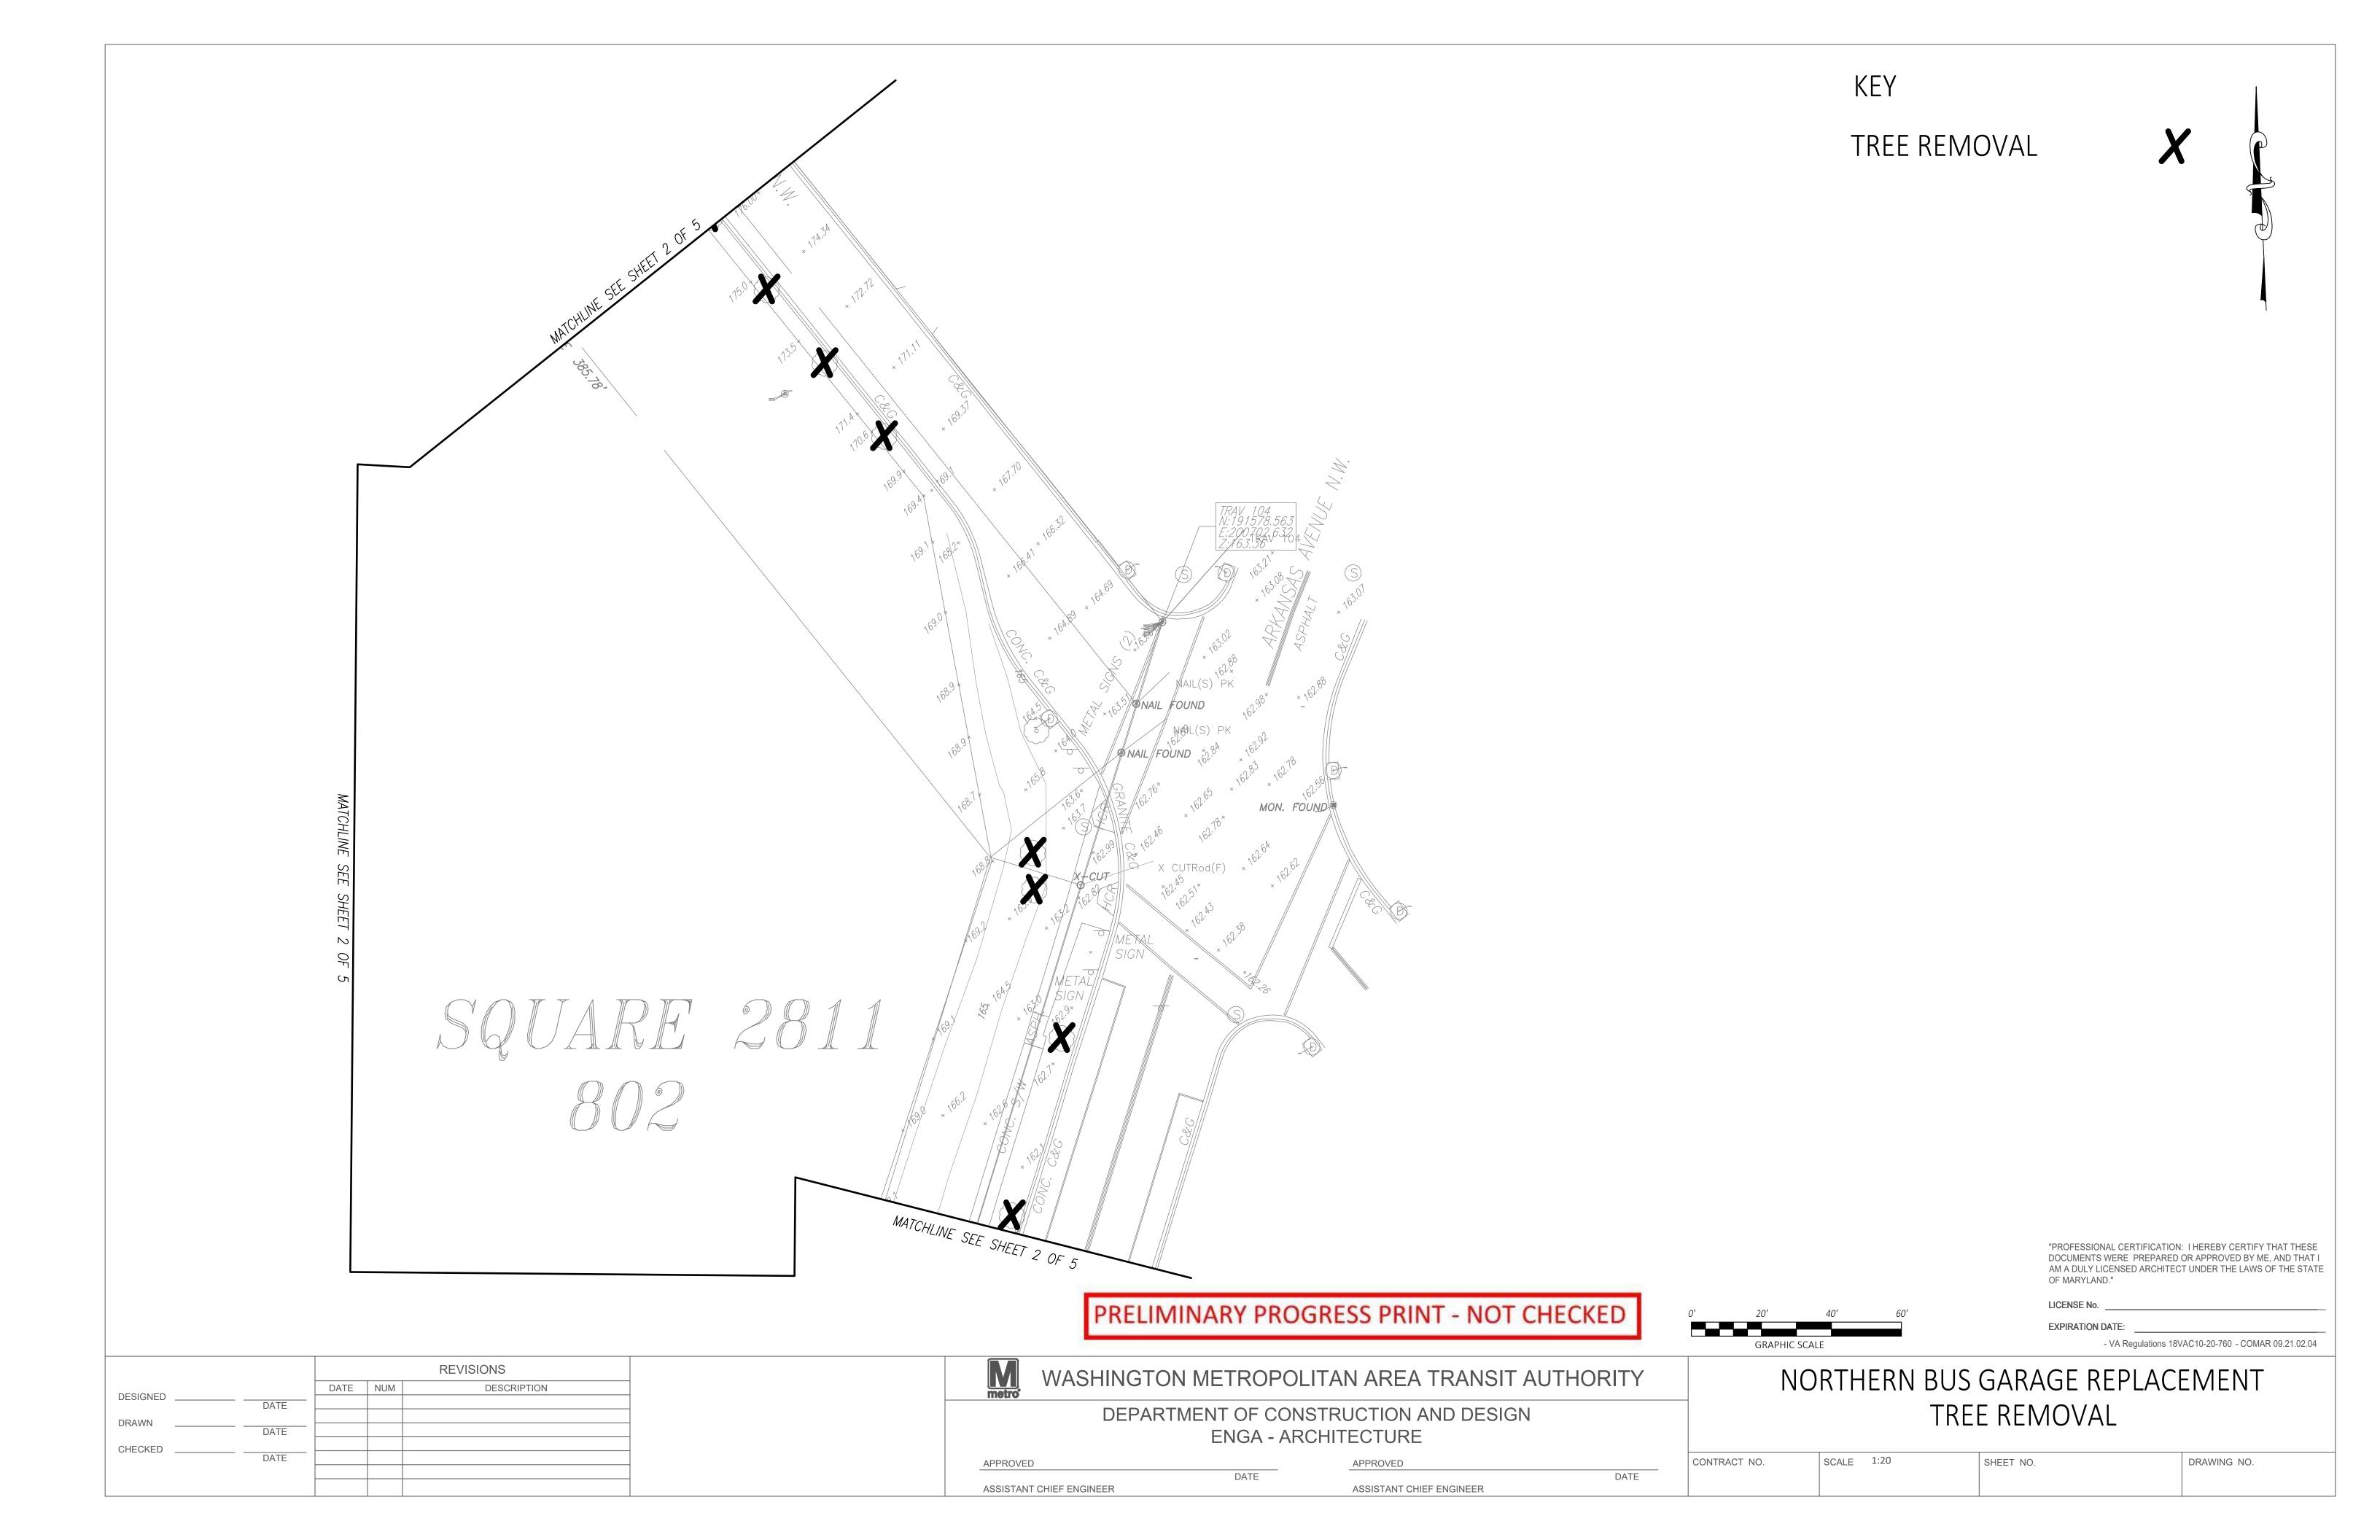

Plat for Building Permit of: SQUARE 2811 Lot 802

Drawn by: A.S.

Recorded in Book A&T Page 3741-K

20-02673

Furnished to: CRAIG M. COOK

Scale: 1 inch = 50 feet

Receipt No.

DISTRICT OF COLUMBIA GOVERNMENT OFFICE OF THE SURVEYOR