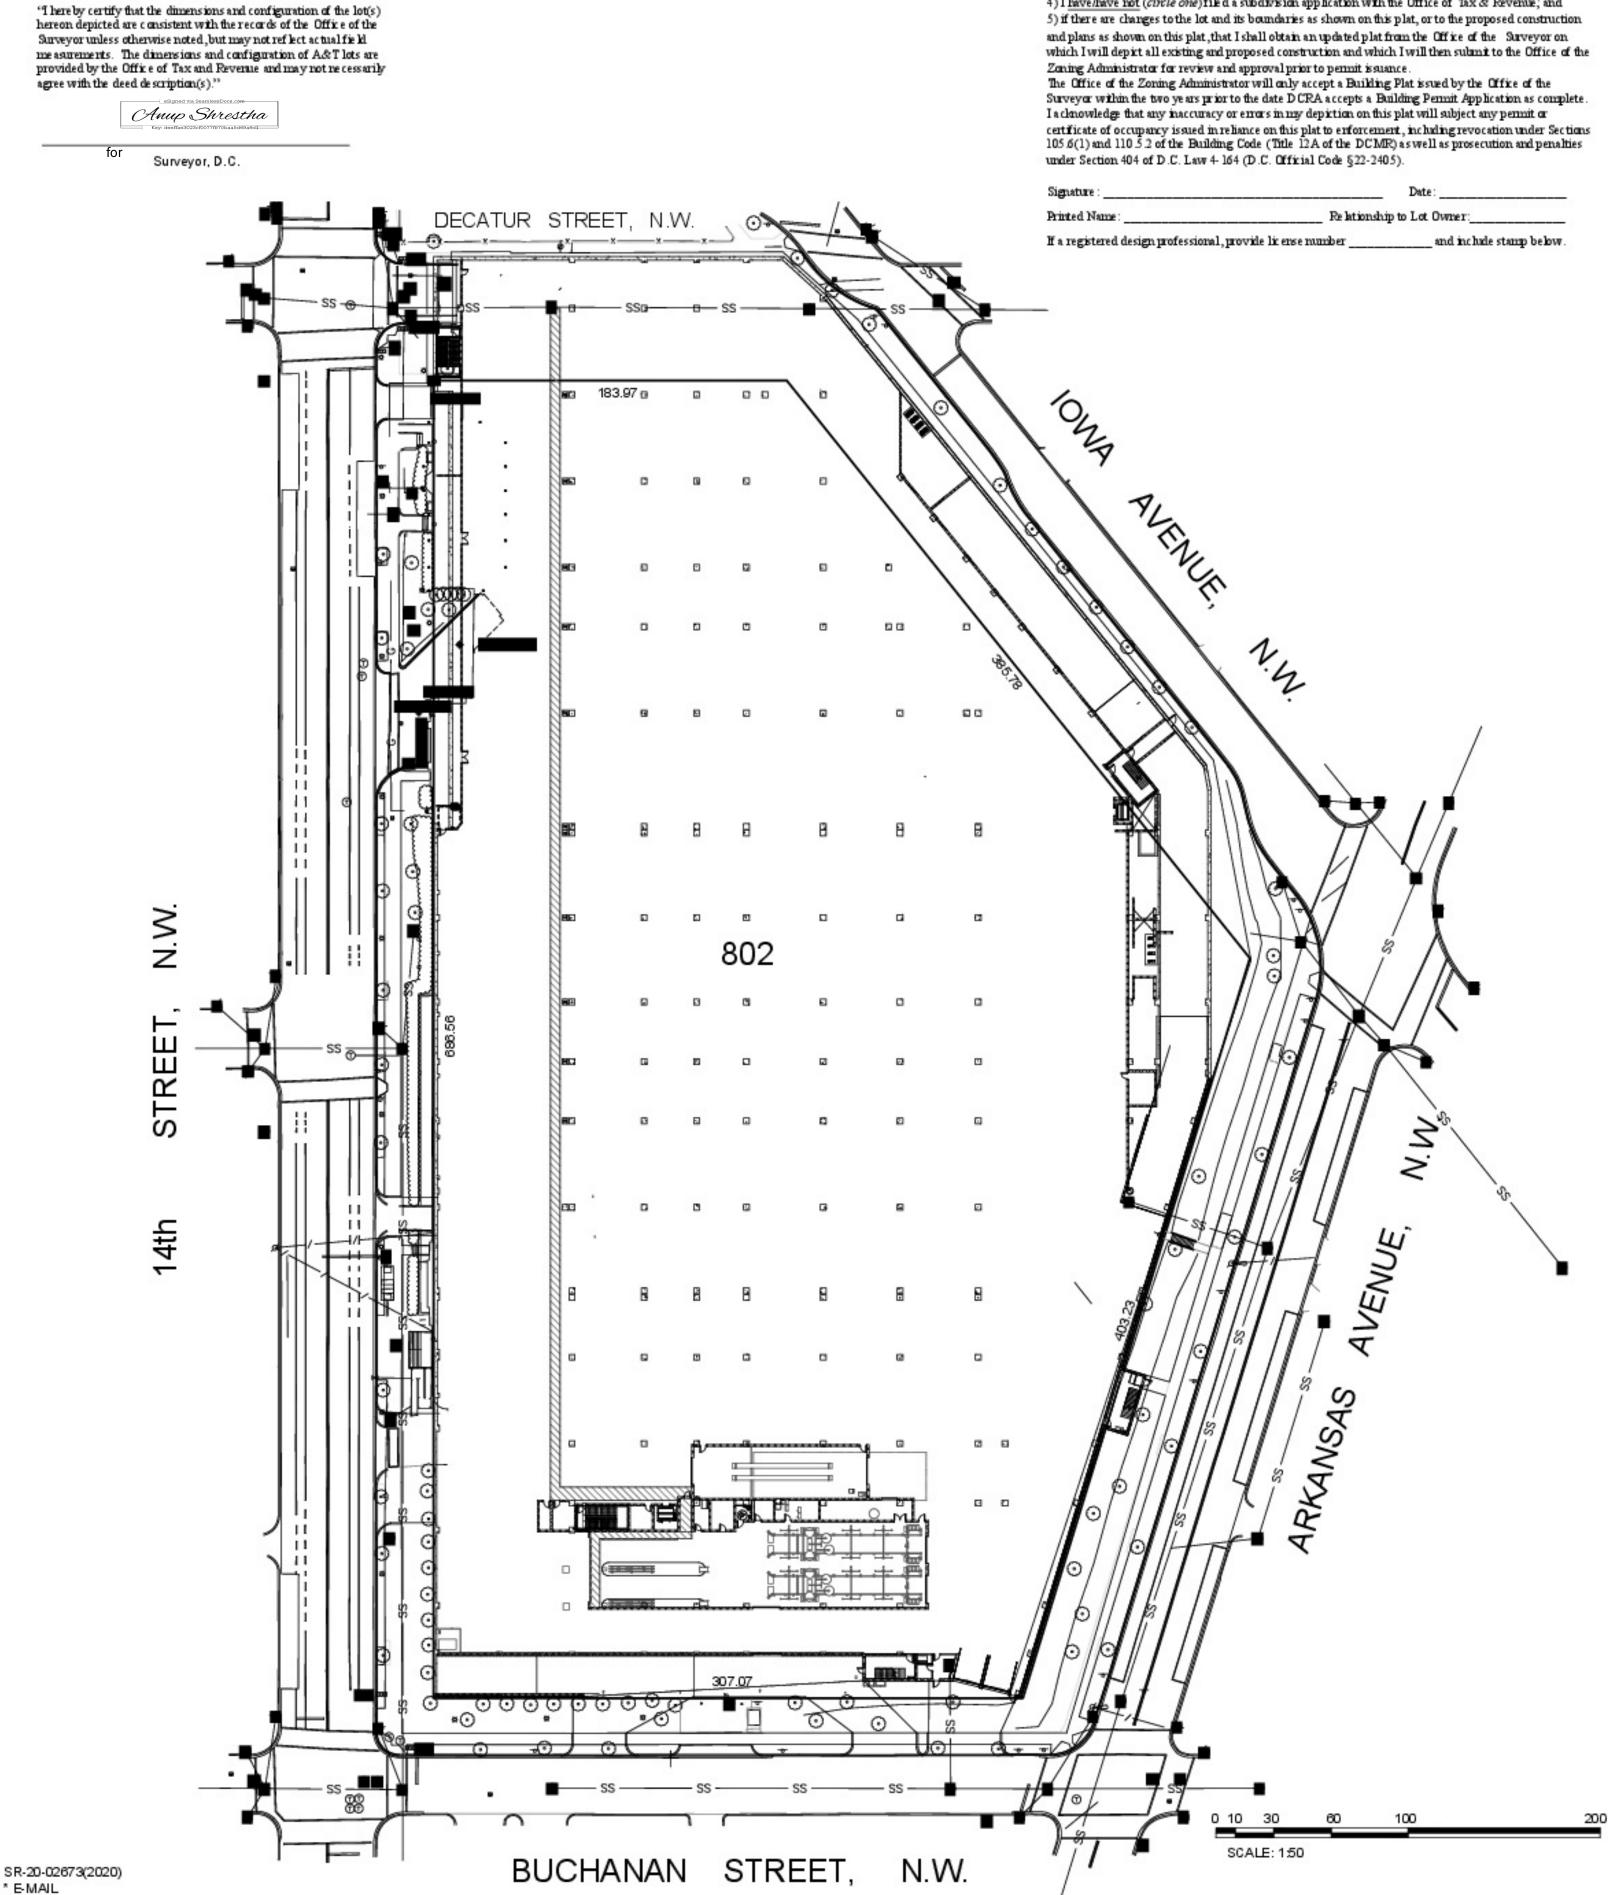

Plat for Building Permit of: SQUARE 2811 Lot 802

Drawn by: A.S.

Recorded in Book A&T Page 3741-K

20-02673

Furnished to: CRAIG M. COOK

Scale: 1 inch = 50 feet

Receipt No.

DISTRICT OF COLUMBIA GOVERNMENT OFFICE OF THE SURVEYOR

Thereby certify that on this plat on which the Office of the Surveyor has drawn the dimensions of this lot, I have accurately and completely depicted and labeled the following:

1) all existing buildings and improvements - including parking spaces, covered purches, decks and retaining walk over four feet above grade, and any existing face-on-line or party wall labeled as such, well as projections and improvements in public space - with complete and accurate dimensions;

2) all proposed demolition or raze of existing buildings duly labeled as such; all propose dbuildings and improvements - including parking spaces, covered porches, decks and retaining walls over four feet above grade, any existing face-on-line or party wall labeled as such, as well as projections and improvements in public space and the improvements used to satisfy pervious surface or green area ratio requirements - with complete and accurate dimensions, in conformity with the plans submitted with building permit \_\_; and

3) any existing chimney or vert on an adjacent property that is located within 10 feet of this lot. I also hereby certify that:

1) my depirtion on this plat, as detailed above, is accurate and complete as of the date of my signature hereon;

2) there is no elevation change exceeding ten feet me asured between lot lines; or if so, this elevation

change is depicted on a site plan submitted with the plans for this permit application; I have have not (circle one) filed a subdivision application with the Office of the Surveyor;

4) I have have not (circle one) filed a subdivision application with the Office of Tax & Revenue; and 5) if there are changes to the lot and its boundaries as shown on this plat, or to the proposed construction and plans as shown on this plat, that I shall obtain an updated plat from the Office of the Surveyor on