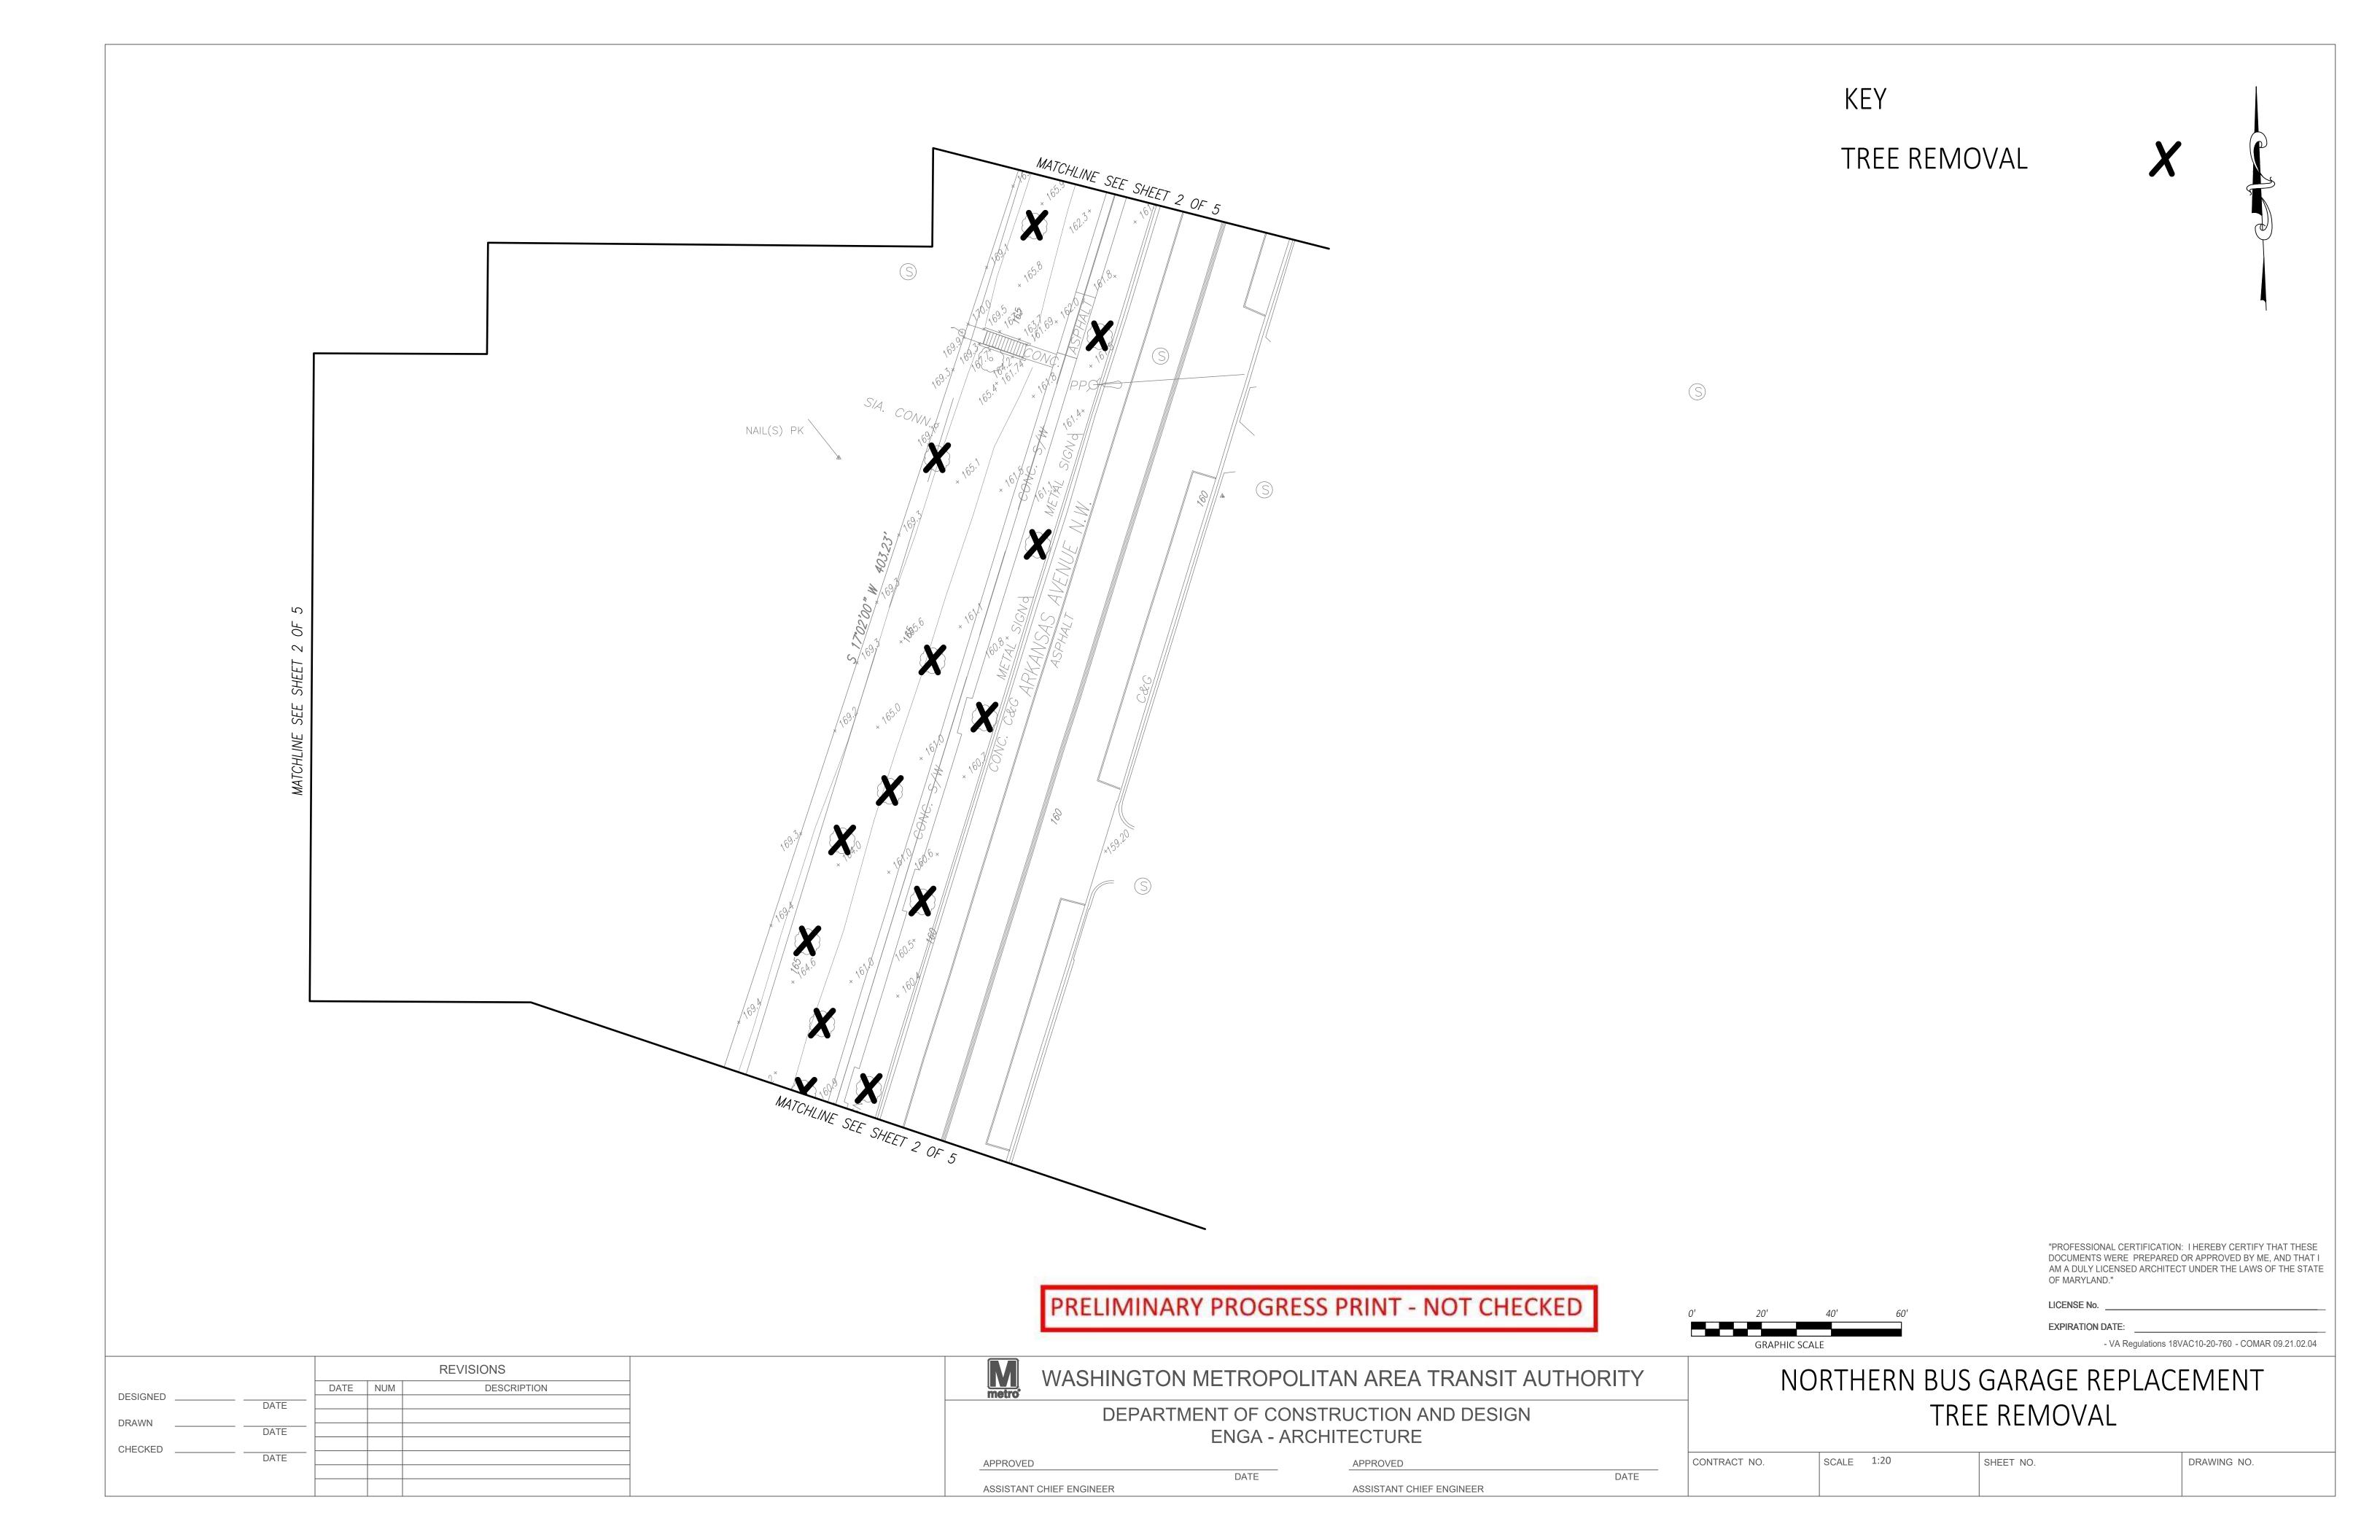

Plat for Building Permit of: SQUARE 2811 Lot 802

Drawn by: A.S.

Recorded in Book A&T Page 3741-K

20-02673

Furnished to: CRAIG M. COOK

Scale: 1 inch = 50 feet

Receipt No.

DISTRICT OF COLUMBIA GOVERNMENT OFFICE OF THE SURVEYOR