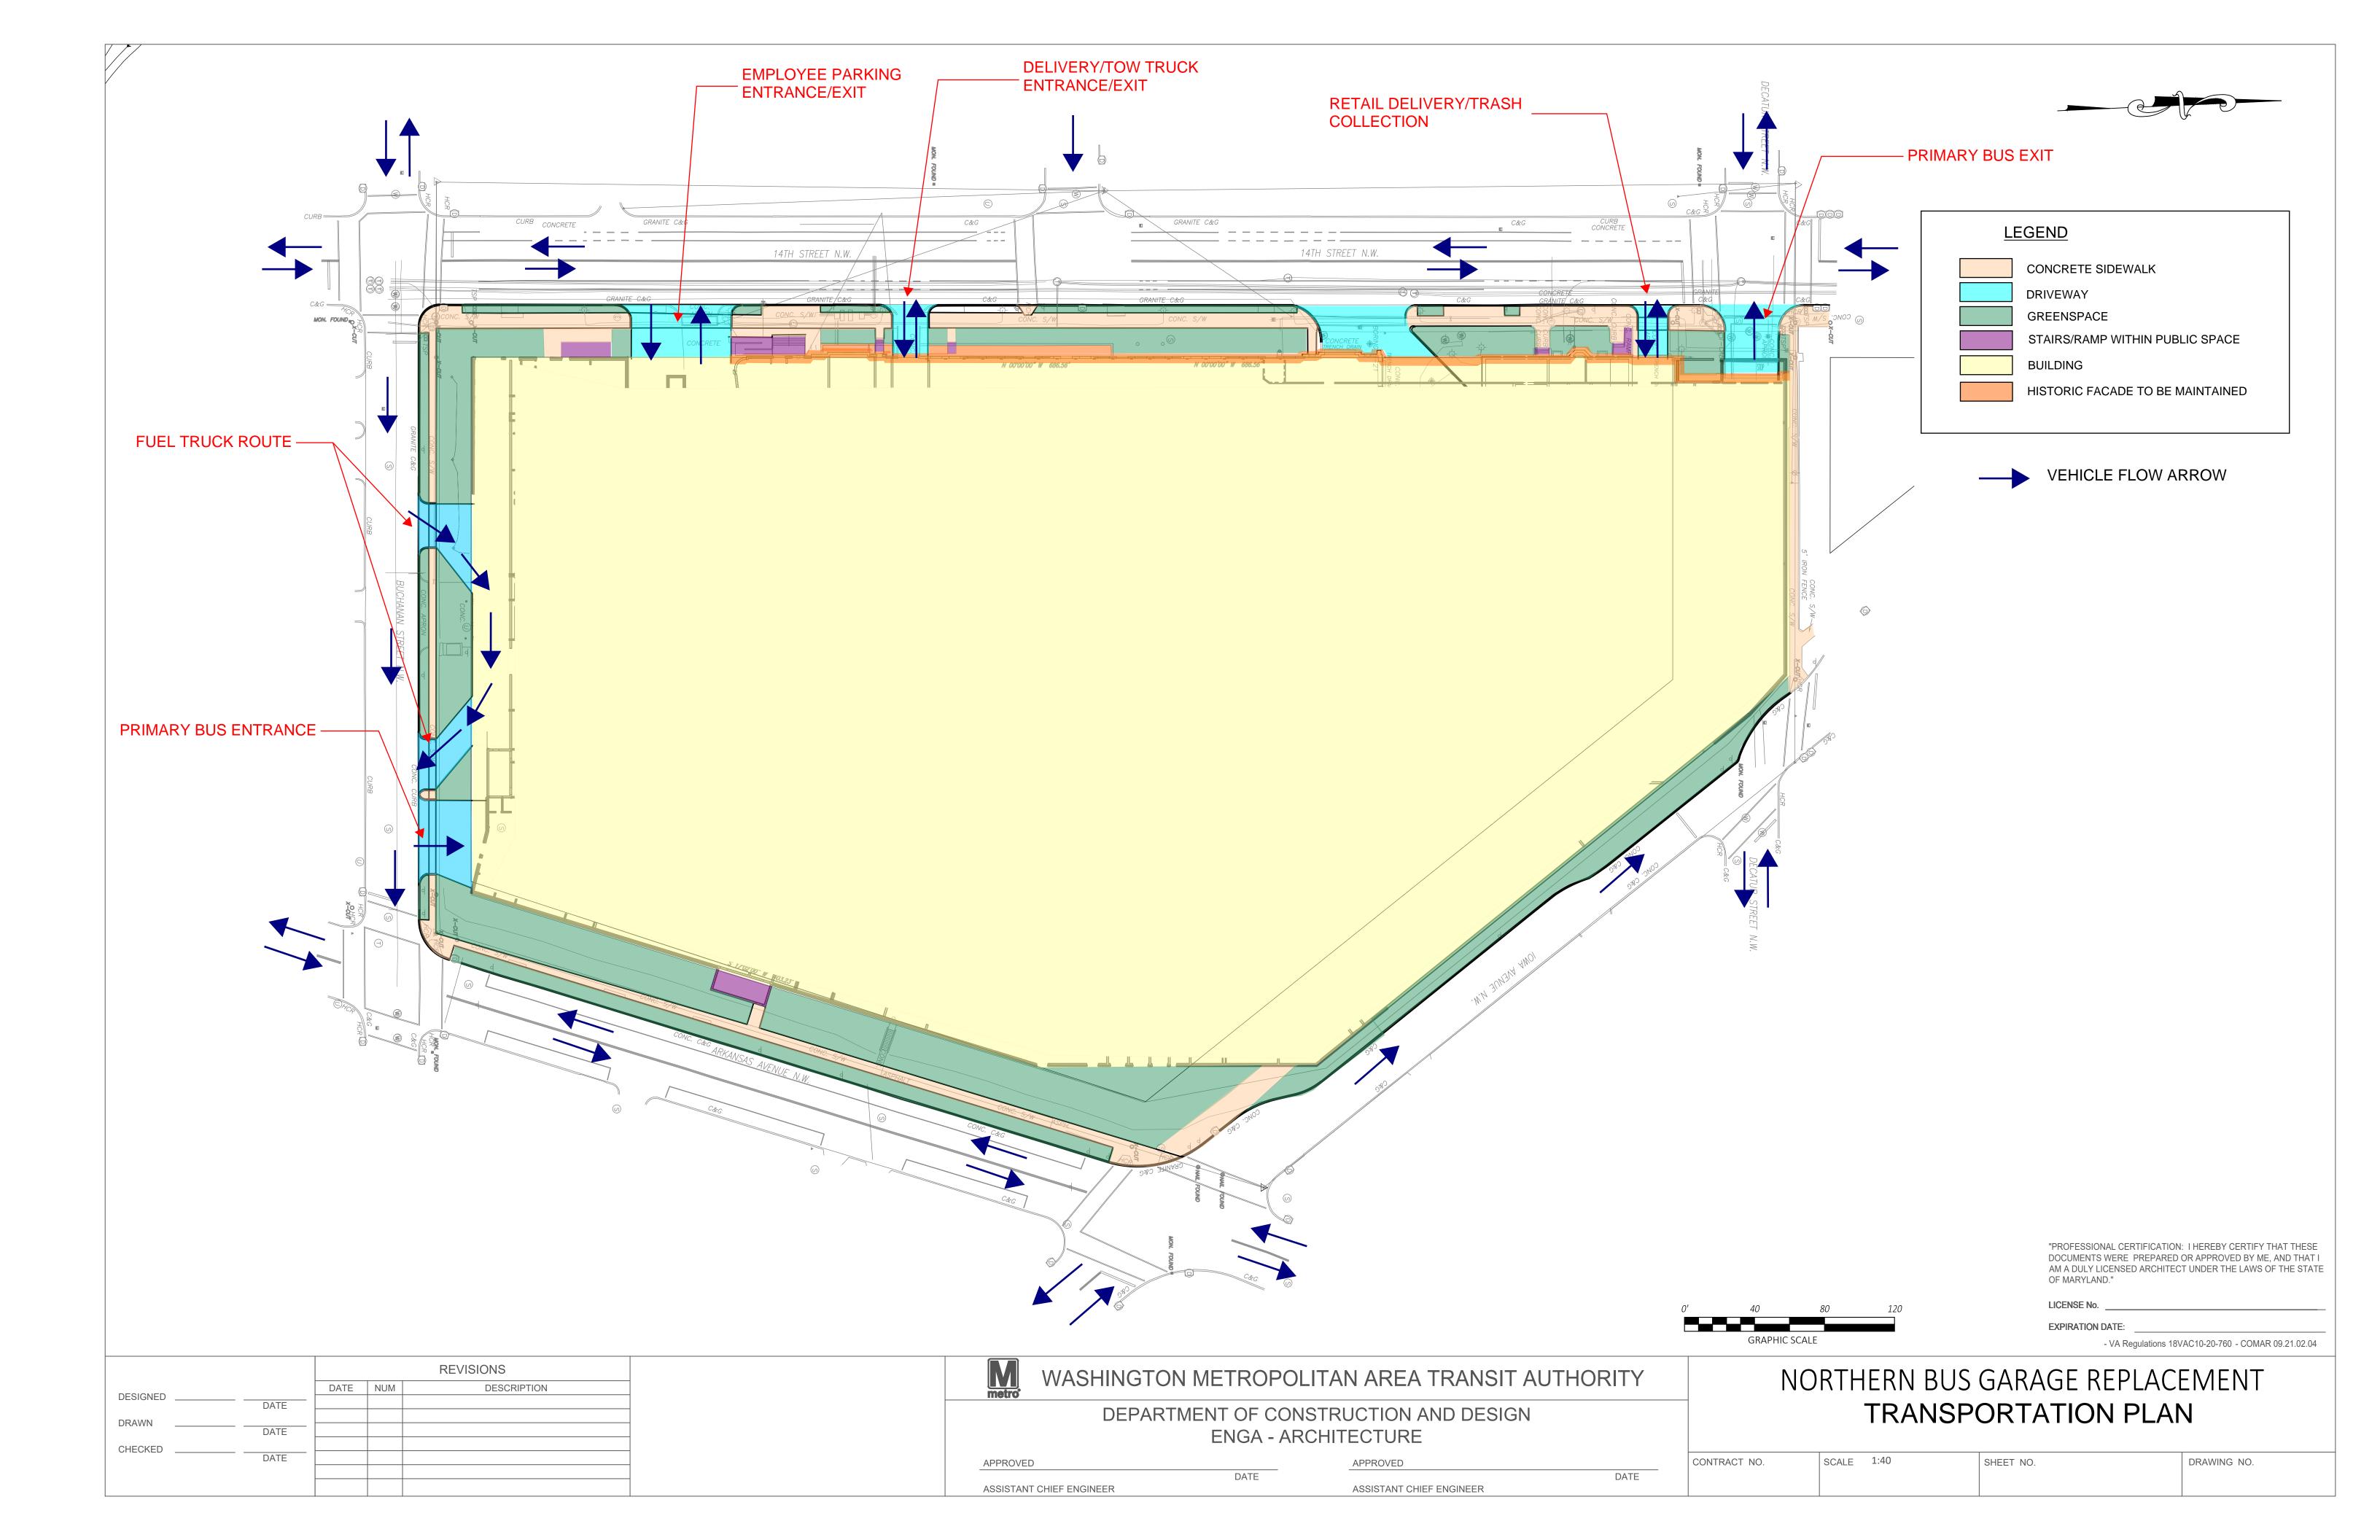

Plat for Building Permit of: SQUARE 2811 Lot 802

Drawn by: A.S.

Recorded in Book A&T Page 3741-K

20-02673

Furnished to: CRAIG M. COOK

Scale: 1 inch = 50 feet

Receipt No.

DISTRICT OF COLUMBIA GOVERNMENT OFFICE OF THE SURVEYOR