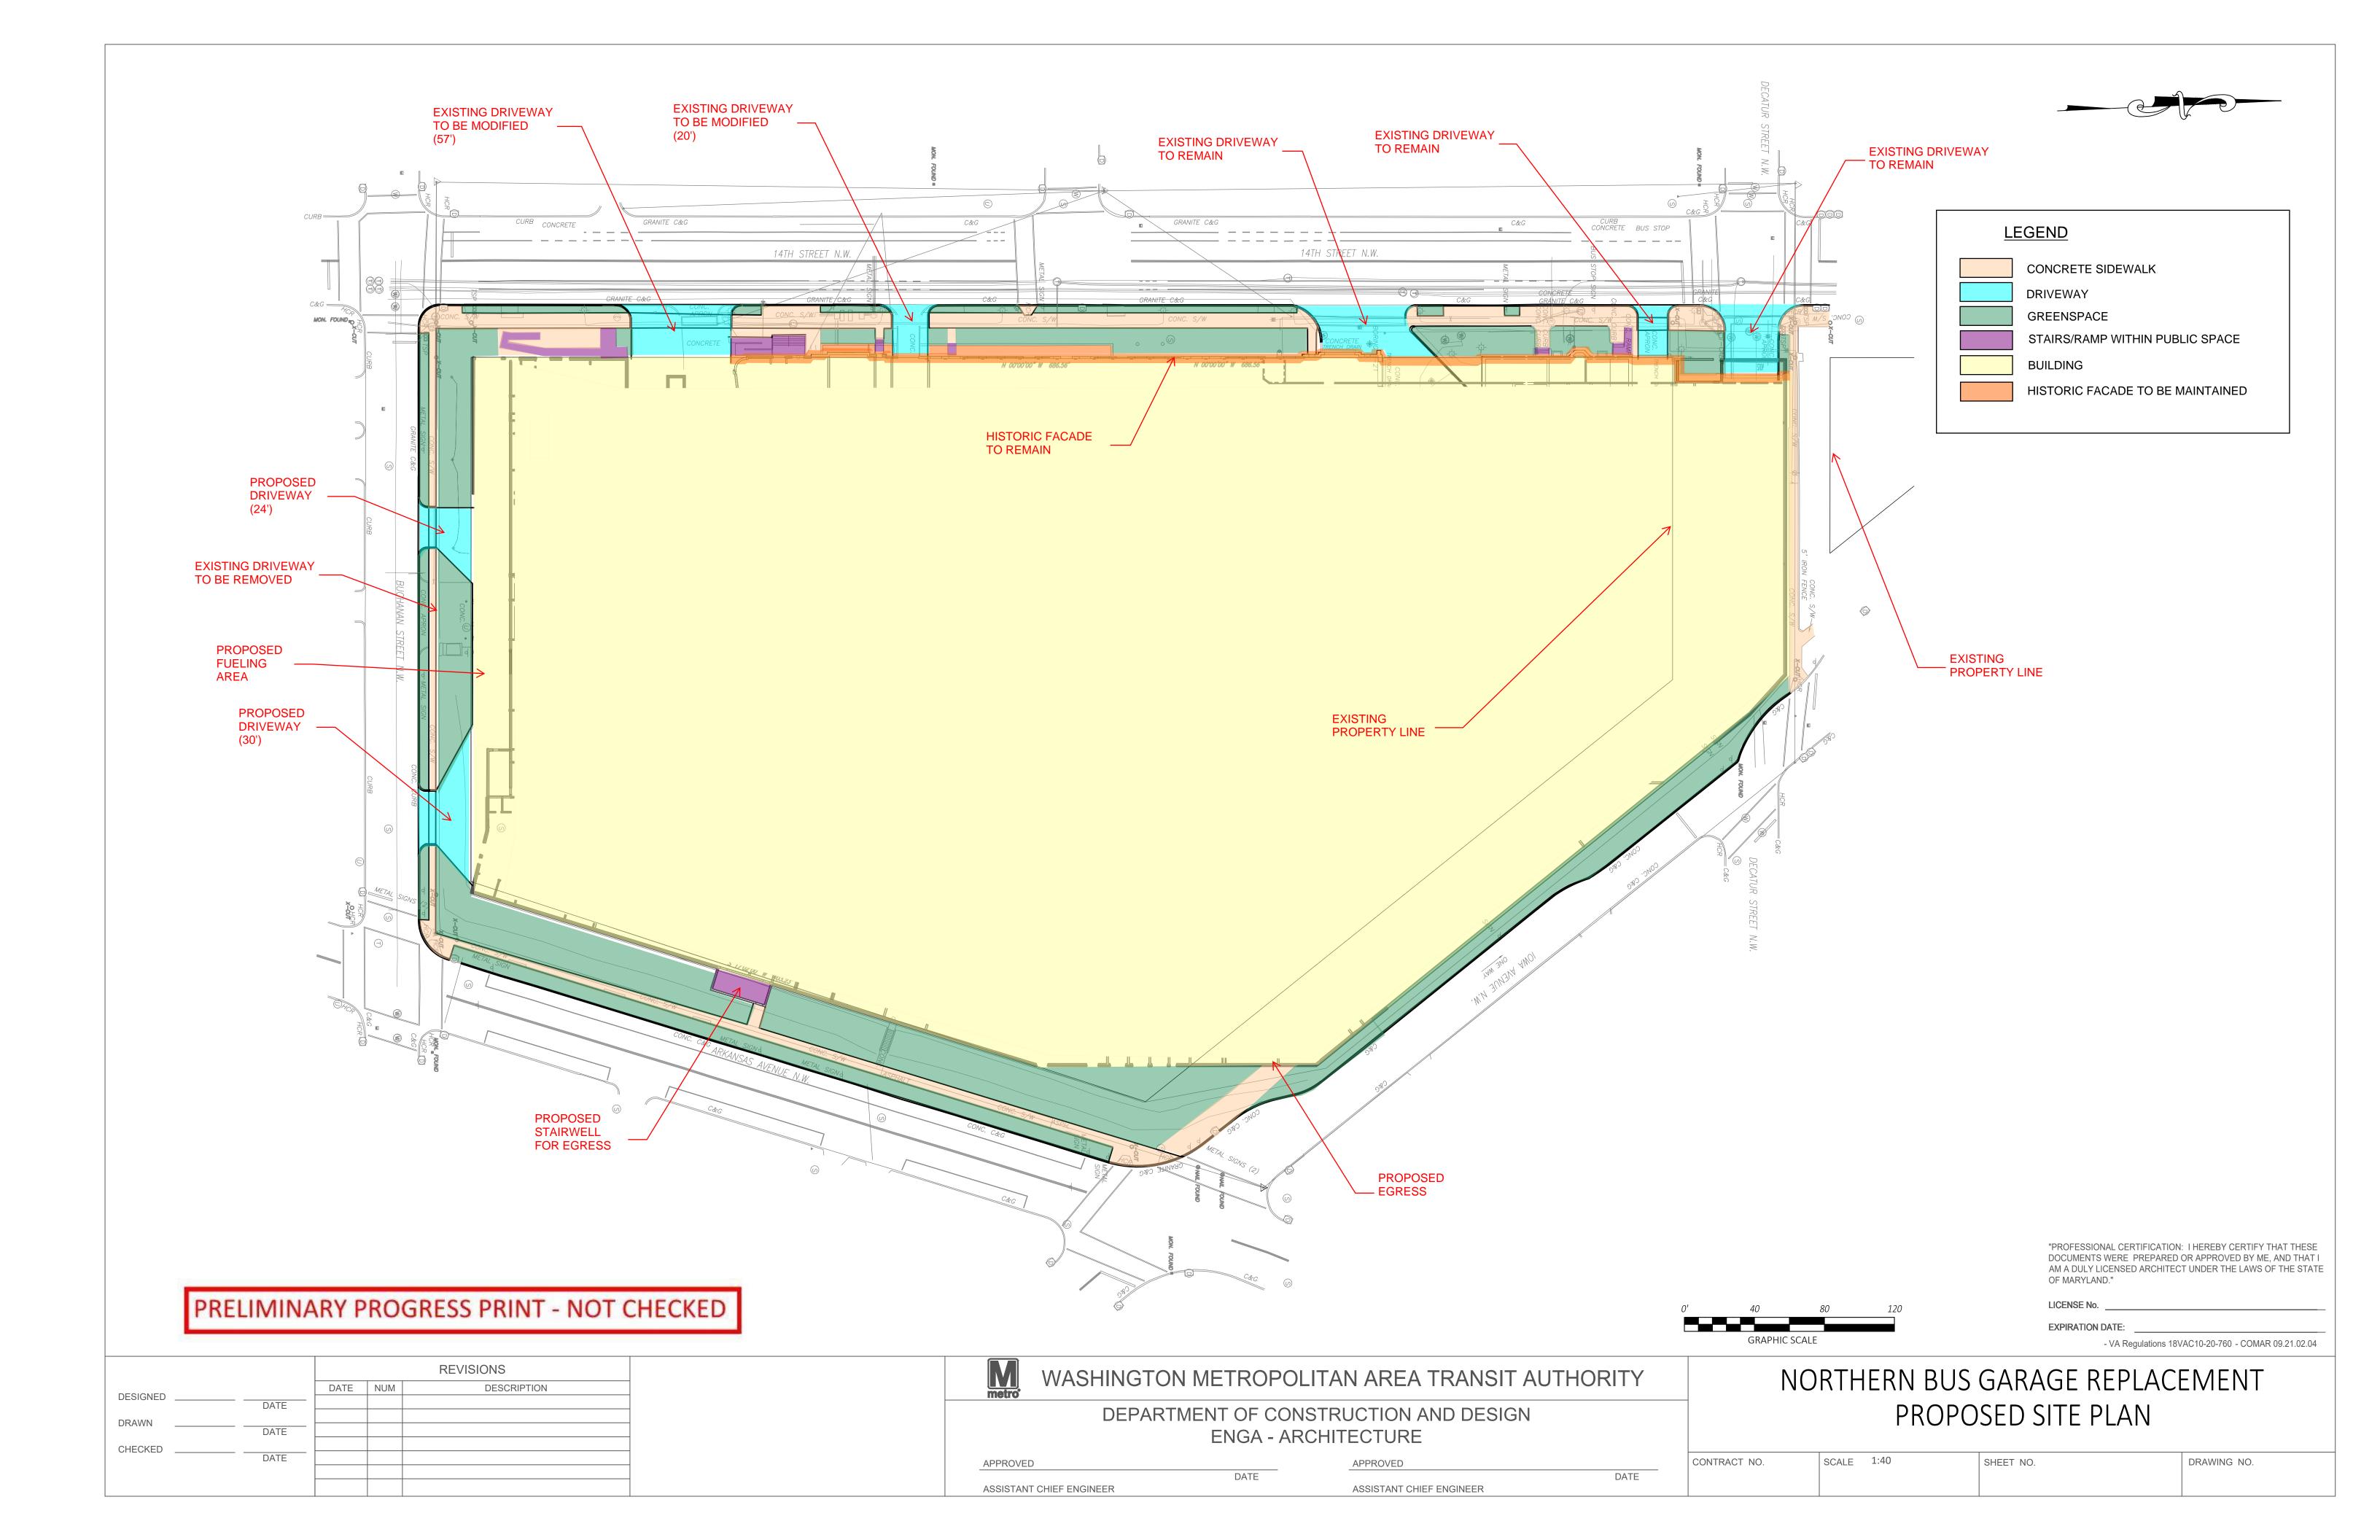

Plat for Building Permit of: SQUARE 2811 Lot 802

Drawn by: A.S.

Recorded in Book A&T Page 3741-K

20-02673

Furnished to: CRAIG M. COOK

Scale: 1 inch = 50 feet

Receipt No.

DISTRICT OF COLUMBIA GOVERNMENT OFFICE OF THE SURVEYOR