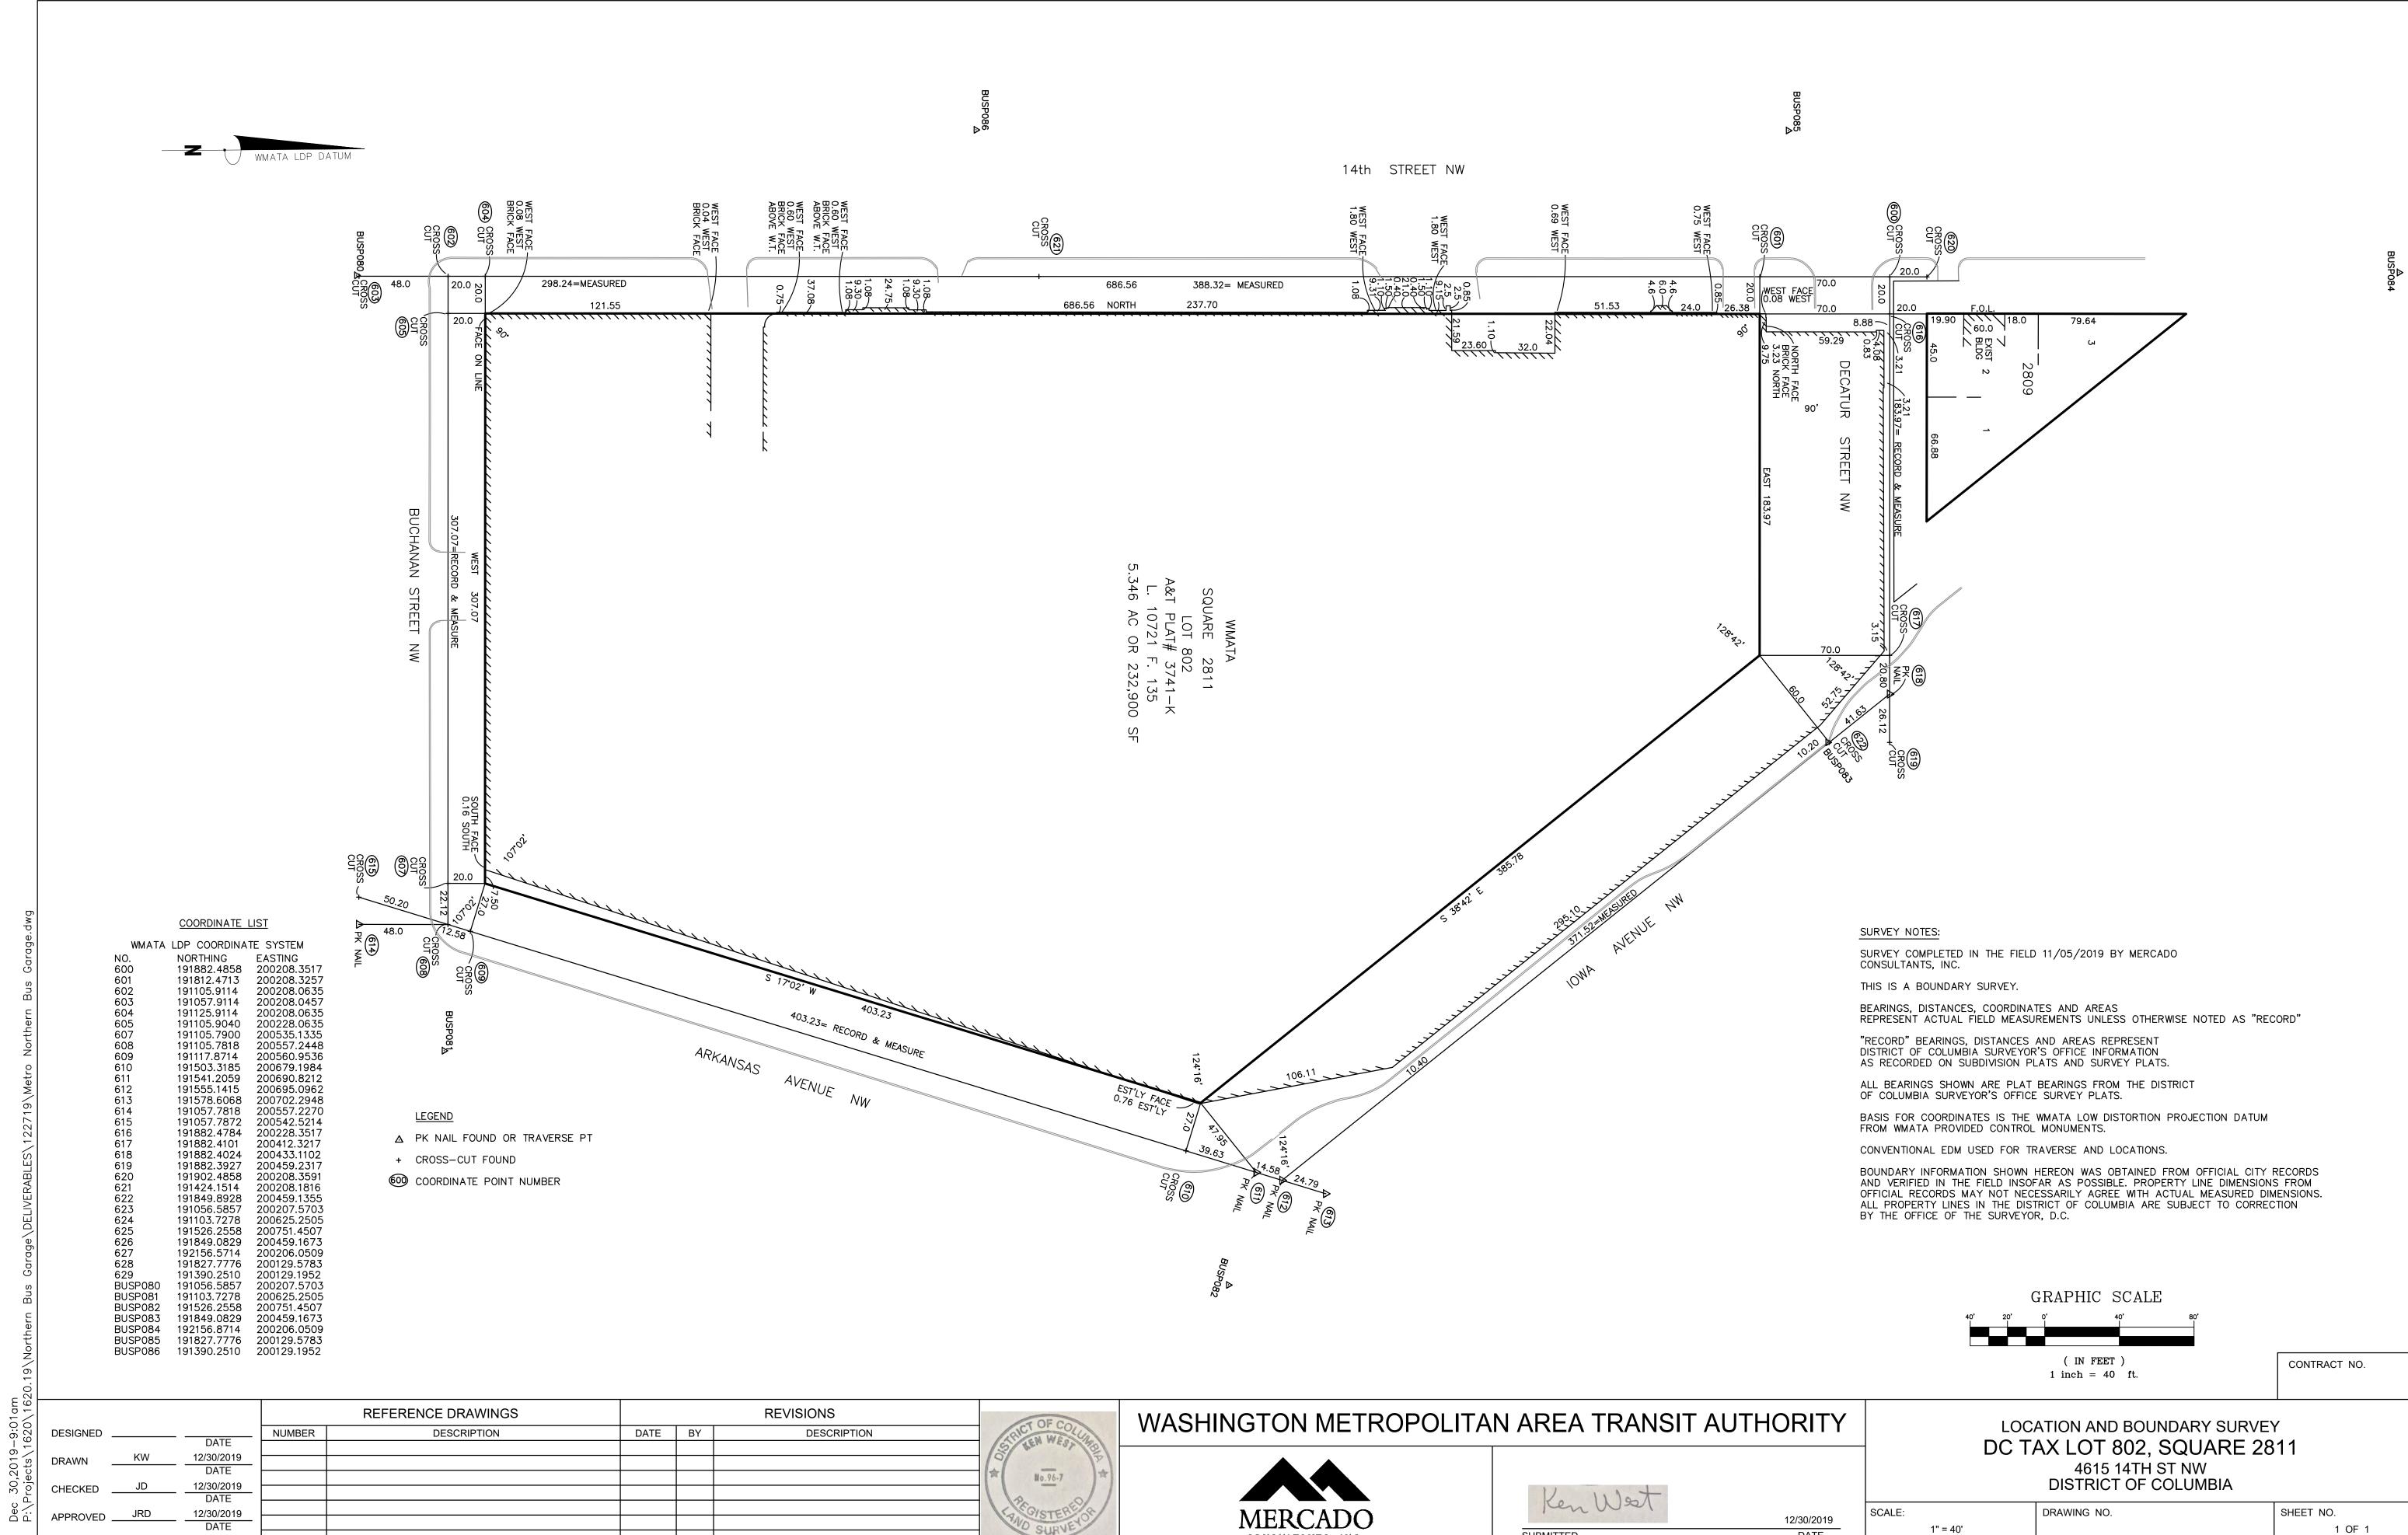

Plat for Building Permit of: SQUARE 2811 Lot 802

Drawn by: A.S.

Recorded in Book A&T Page 3741-K

20-02673

Furnished to: CRAIG M. COOK

Scale: 1 inch = 50 feet

Receipt No.

DISTRICT OF COLUMBIA GOVERNMENT OFFICE OF THE SURVEYOR