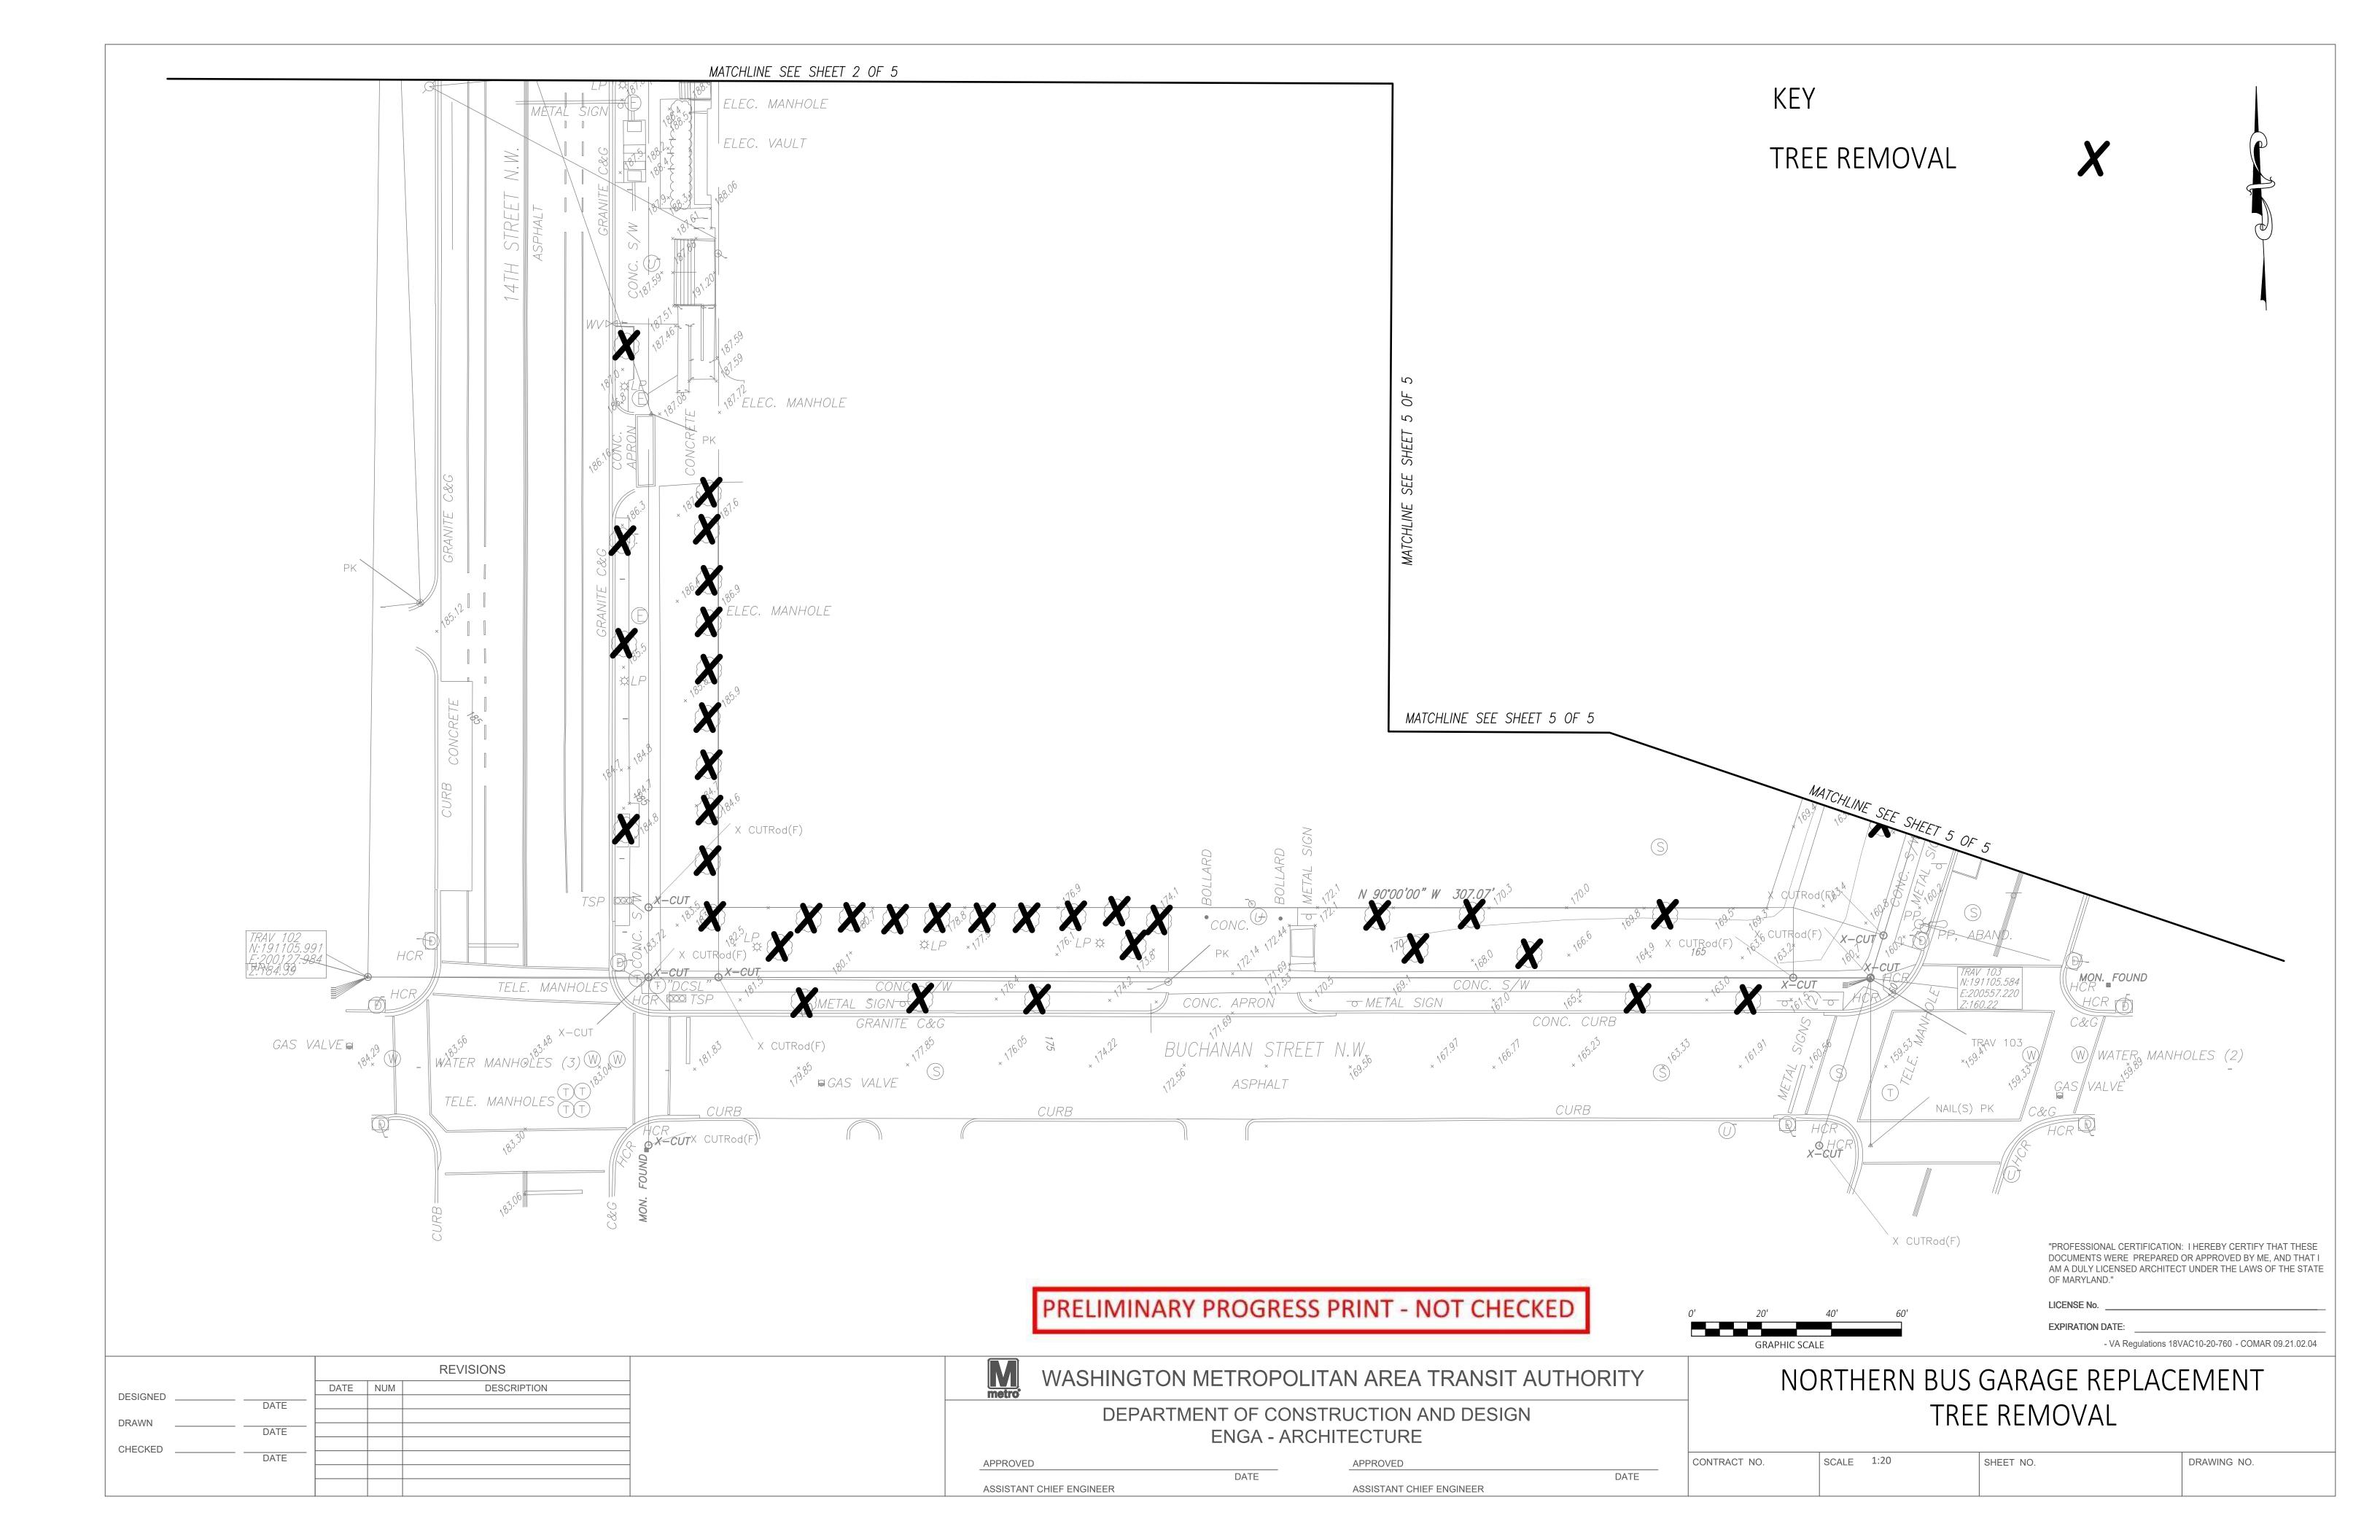

Plat for Building Permit of: SQUARE 2811 Lot 802

Drawn by: A.S.

Recorded in Book A&T Page 3741-K

20-02673

Furnished to: CRAIG M. COOK

Scale: 1 inch = 50 feet

Receipt No.

DISTRICT OF COLUMBIA GOVERNMENT OFFICE OF THE SURVEYOR