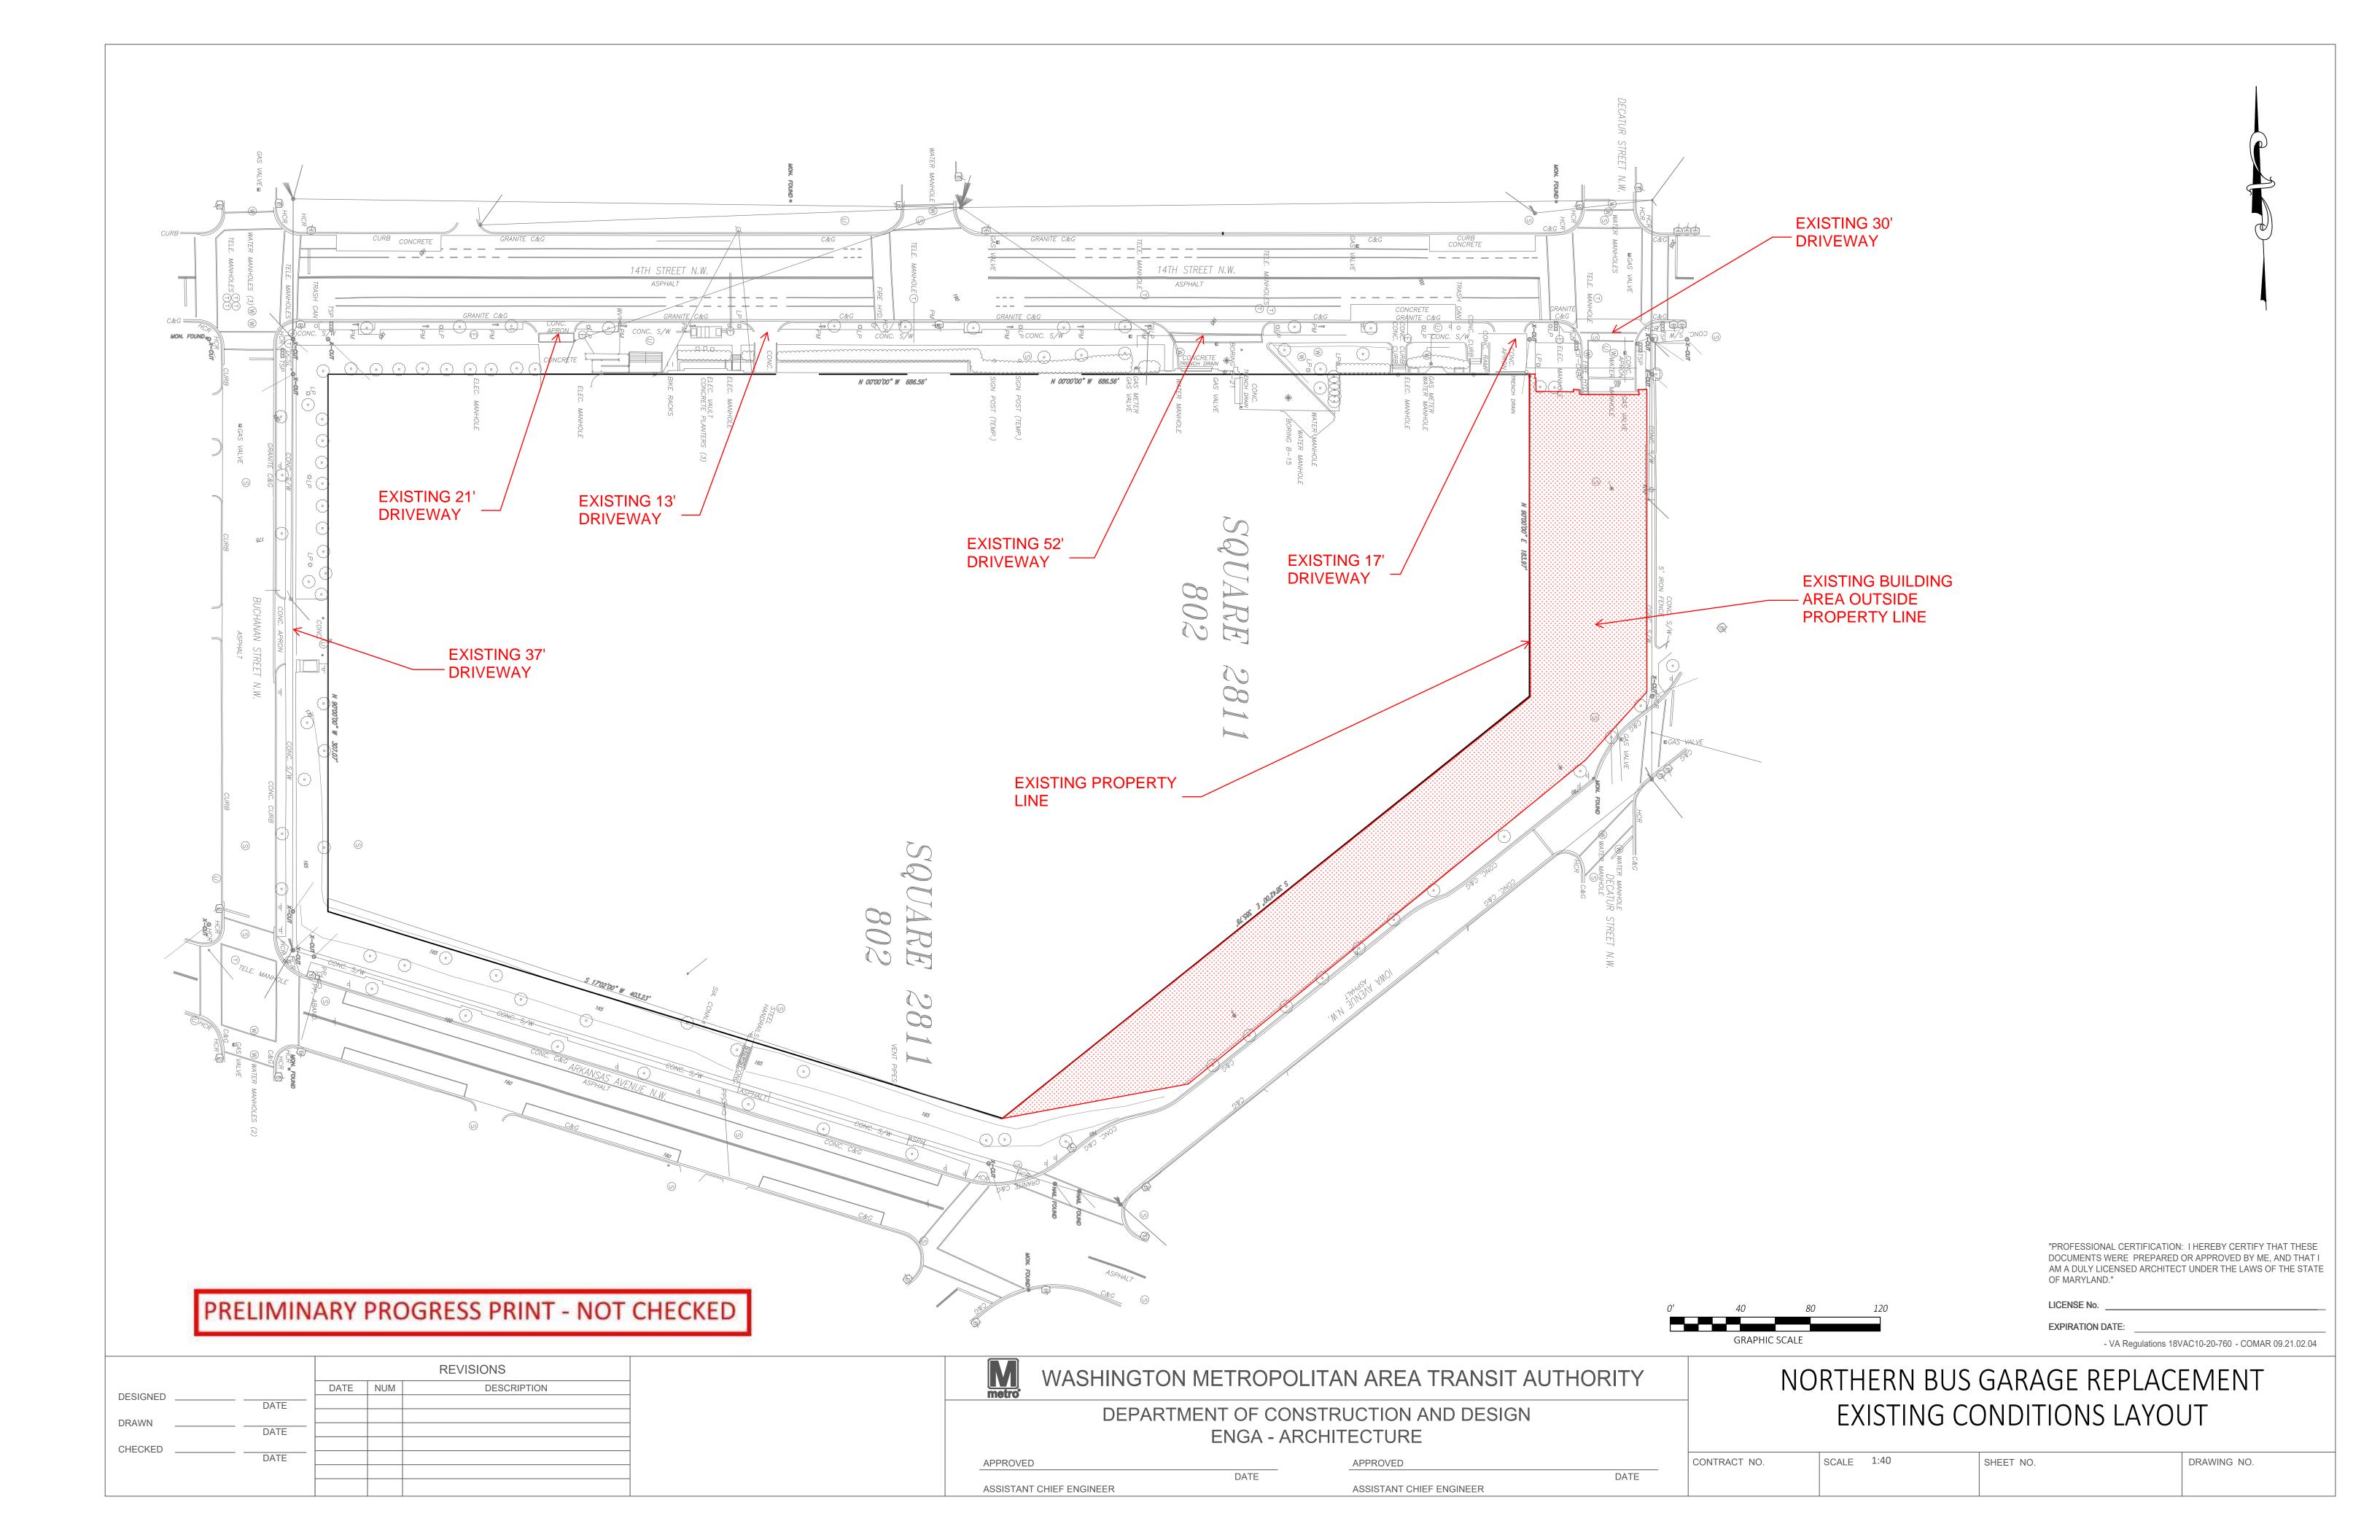

Plat for Building Permit of: SQUARE 2811 Lot 802

Drawn by: A.S.

Recorded in Book A&T Page 3741-K

20-02673

Furnished to: CRAIG M. COOK

Scale: 1 inch = 50 feet

Receipt No.

DISTRICT OF COLUMBIA GOVERNMENT OFFICE OF THE SURVEYOR