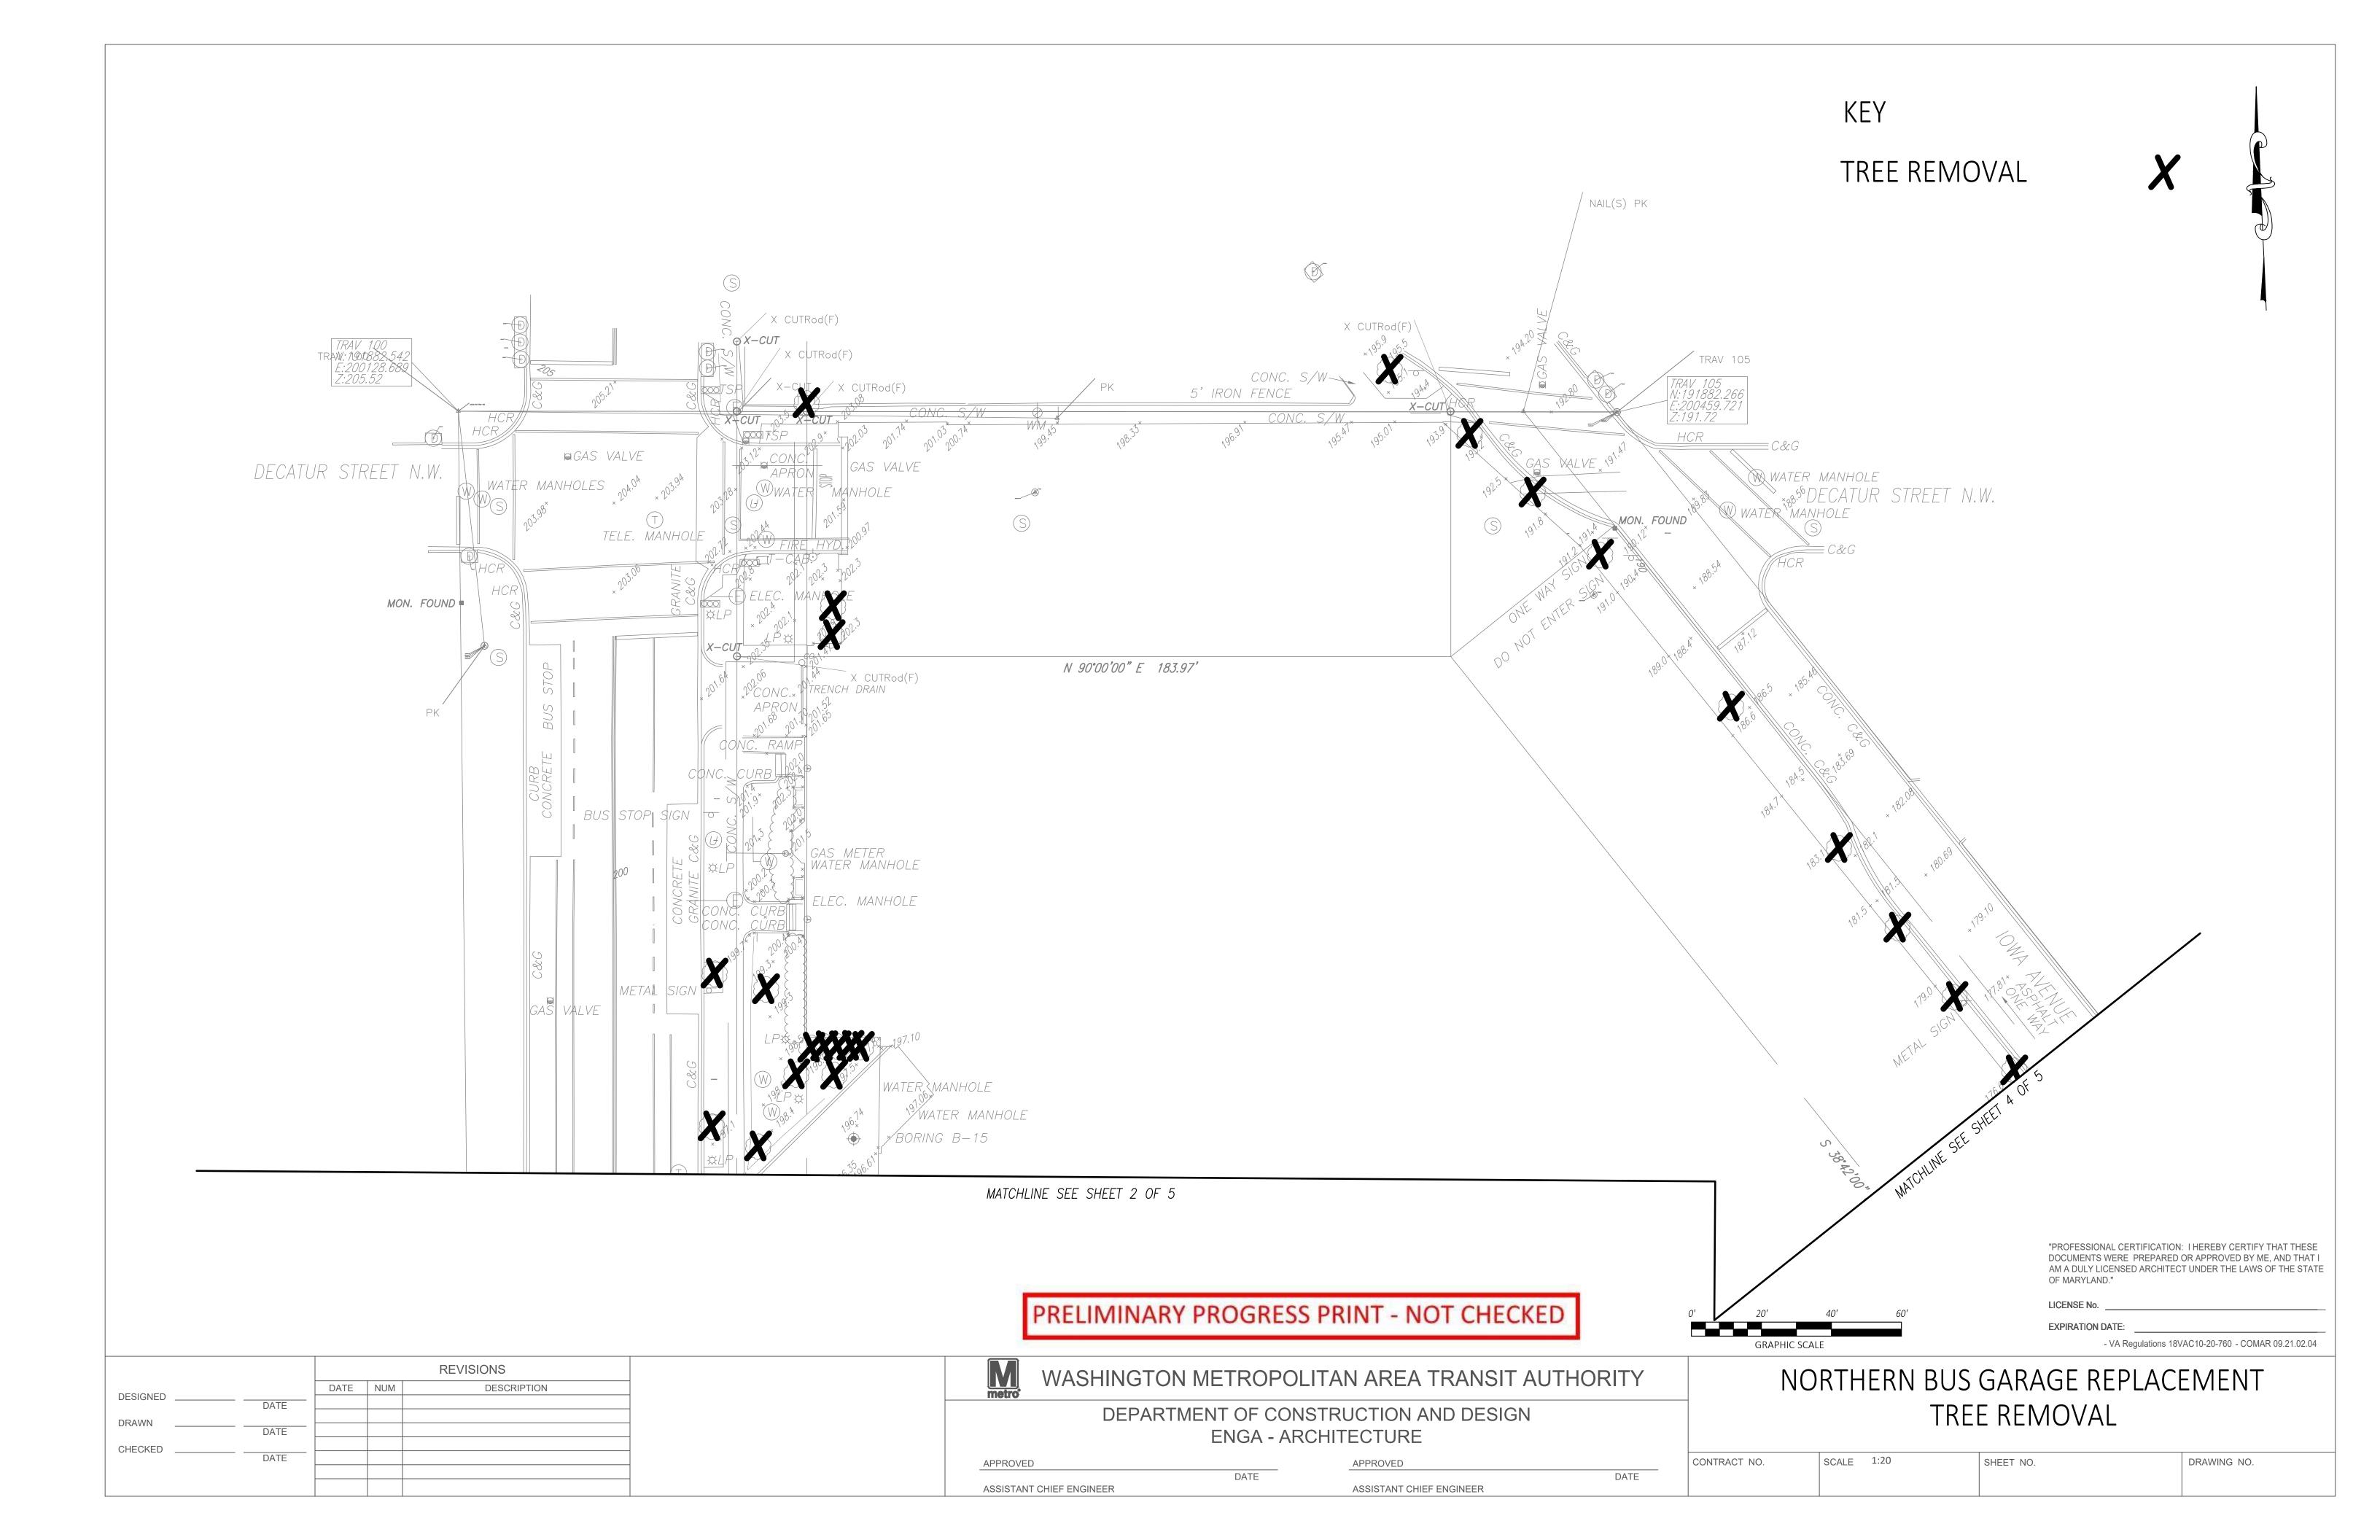

Plat for Building Permit of: SQUARE 2811 Lot 802

Drawn by: A.S.

Recorded in Book A&T Page 3741-K

20-02673

Furnished to: CRAIG M. COOK

Scale: 1 inch = 50 feet

Receipt No.

DISTRICT OF COLUMBIA GOVERNMENT OFFICE OF THE SURVEYOR