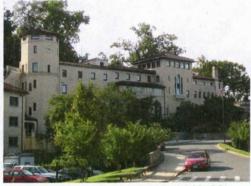

## Marjorie Webster Junior College

1638-40 Kalmia Road and 7753-75 17th Street, NW

This small intact campus was built by Marjorie Webster, a significant figure in the education of women in Washington, as a private junior college dedicated to the educational needs of working women. The campus dates from 1928, and is a unique example of a small, privately funded and developed college whose buildings reflect a coherent Mediterranean Revival architectural theme. The historic district's site plan and natural topography are among its most distinctive features, with the picturesque Main Building sited midway up a steep hill overlooking the site against a natural backdrop of tall trees. The Webster House serves compositionally as a gatehouse at the Kalmia Road entrance. The historic district also includes a mid-19th century springhouse and later buildings. Nominated by the DC Preservation League and designated on September 22, 2011.

MARJORIE WEBSTER COLLEGE - THE LOWELL SCHOOL