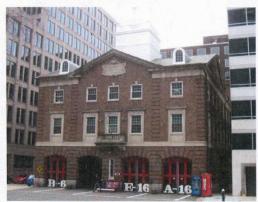

# Engine Company No. 16/Truck Company No. 3 1018 13th Street, NW

Completed in 1932, and often referred to as the "big house," this showpiece station became the new home to Engine Company 16, formed in 1904. The last of the historic firehouses erected downtown, it was designed with a higher level of detail and finish than its contemporaries in outlying neighborhoods. The impressive open tower is wholly decorative, as the hose tower is accommodated to the side and within the body of the building. Engine 16 is the most important firehouse design of Municipal Architect Albert Harris, who was responsible for the earliest of the interwar stations. The third story was a police and fire clinic that could handle six doctors and numerous patients, complete with operating room, recovery room, laboratory, and meeting room; more recently it has housed offices and a battalion chief. This important central station was among the first equipped with a two-way radio in 1940. Nominated by the Capital Fire Museum, and designated on January 27, 2011.

ENGINE COMPANY NO. 16