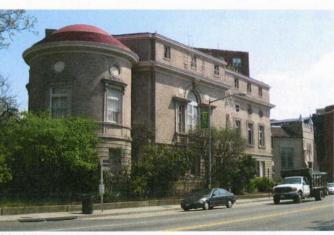

# Congressional Club

2001 New Hampshire Avenue, NW

Chartered by Congress as a social club for the spouses of Senators, Representatives, Cabinet members, and Supreme Court Justices, the Congressional Club is a distinctive wedge-shaped classical building with a prominent domed rotunda at its apex on the corner of 16th Street and New Hampshire Avenue. Designed by Ecole-des-Beaux-Artstrained architect George Oakley Totten, and built in 1914, it exemplifies the vision of Mary Foote Henderson, a club member and pioneering advocate for the development and embellishment of Sixteenth Street according to the principles of the City Beautiful Movement. Nominated by the Congressional Club, and designated on July 28, 2011.

CONGRESSIONAL CLUB