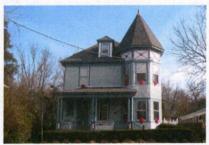

# Robert and Lillie May Stone House

4901 47th Street, NW

Built in 1897, this late Victorian Queen Anne style house has a prominent corner tower and front porch presenting a commanding presence among its 20th-century neighbors.

ROBERT AND LILLIE MAY STONE HOUSE