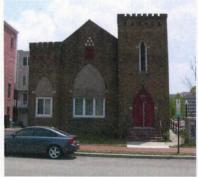

## Saint Paul AUMP Church

401 | Street, SE

Saint Paul African Union Methodist Protestant Church is the only DC church evolved from what is considered the oldest incorporated, independent African-American denomination in the country. Dating from 1813, the AUMP denomination is also noted for having initiated America's oldest continuously celebrated African American religious festival, the Big Quarterly, or "August Quarterly," founded in 1814. The church building from 1924 was designed by local architect R.C. Archer, Jr., and is significant as a modest place of worship for a working-class African-American community in the industrial environment surrounding Washington's Navy Yard. Nominated by the DC Preservation League, and designated on November 18, 2010.

SAINT PAUL AUMP CHURCH