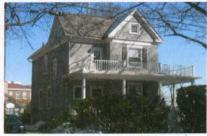

## **Walde-Carter House**

4628 48th Street, NW

Built in 1899 by Tenleytown builder and real estate promoter Thomas Giles, this house reflects a stylistic transition between Queen Anne and a more regularized American foursquare. It is characterized by a full-width front porch and central tower rising from the porch roof to well above the cornice.