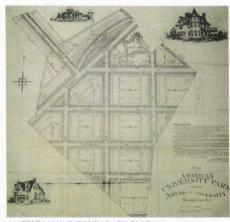

# American University Park in Washington, DC: Its Early Houses, Pre-Civil War to 1911

In the mid-19th century, most of today's American University Park was owned by two families, the Murdocks and the Burrows, who farmed the land and built homesteads there. With residential subdivision in 1896-97, AU Park began the transition from a rural farming community to a Washington suburb. Seventeen houses, almost all frame Queen Anne-style dwellings, were built in the decade and a half following the 1896-97 subdivisions. Now surrounded by later mid-20th century development, these and the handful of pre-subdivision farmhouses are among the neighborhood's most notable homes. Multiple Property Document prepared by HPO and the Tenleytown Historical Society; adopted by HPRB on March 24, 2011. The four AU Park and Tenleytown houses below were nominated by THS in cooperation with the homeowners, and designated by HPRB on the same date.

AMERICAN UNIVERSITY PARK PLAT