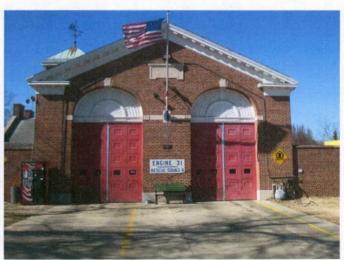

# **Engine Company No. 31**

4930 Connecticut Avenue, NW

Built in 1930 to harmonize with nearby houses, this was among the new generation of modern fire stations built for motorized apparatus. The one-story was design suited to the spacious new suburbs where buildings were lower and land more affordable. Ground level sleeping quarters also obviated the need for fire poles and protected the men from rising truck fumes. Engine 31 incorporated two innovations: "automatic" electric vehicle doors and a warning light in place of a siren to warn motorists of departing apparatus. Its architecture reflects the influence of the Commission of Fine Arts, which promoted the Colonial Revival style for local public buildings. Unfortunately, its neoclassical steeple, one of the visual landmarks of Chevy Chase, was removed decades later. Nominated by the Capital Fire Museum, and designated on January 27, 2011.

ATLAS THEATER AND SHOPS

ENGINE COMPANY 31