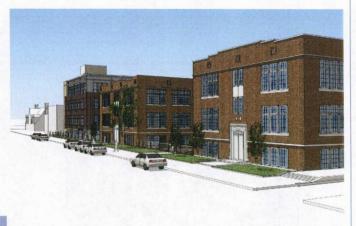

## Marjorie Webster Junior College

1638-40 Kalmia Road and 7753-75 17th Street, NW

This small intact campus was built by Marjorie Webster, a significant figure in the education of women in Washington, as a private junior college dedicated to the educational needs of working women. The campus dates from 1928, and is a unique example of a small, privately funded and developed college whose buildings reflect a coherent Mediterranean Revival architectural theme. The historic district's site plan and natural topography are among its most distinctive features, with the picturesque Main Building sited midway up a steep hill overlooking the site against a natural backdrop of tall trees. The Webster House serves compositionally as a gatehouse at the Kalmia Road entrance. The historic district also includes a mid-19th century springhouse and later buildings. Nominated by the DC Preservation League and designated on September 22, 2011.