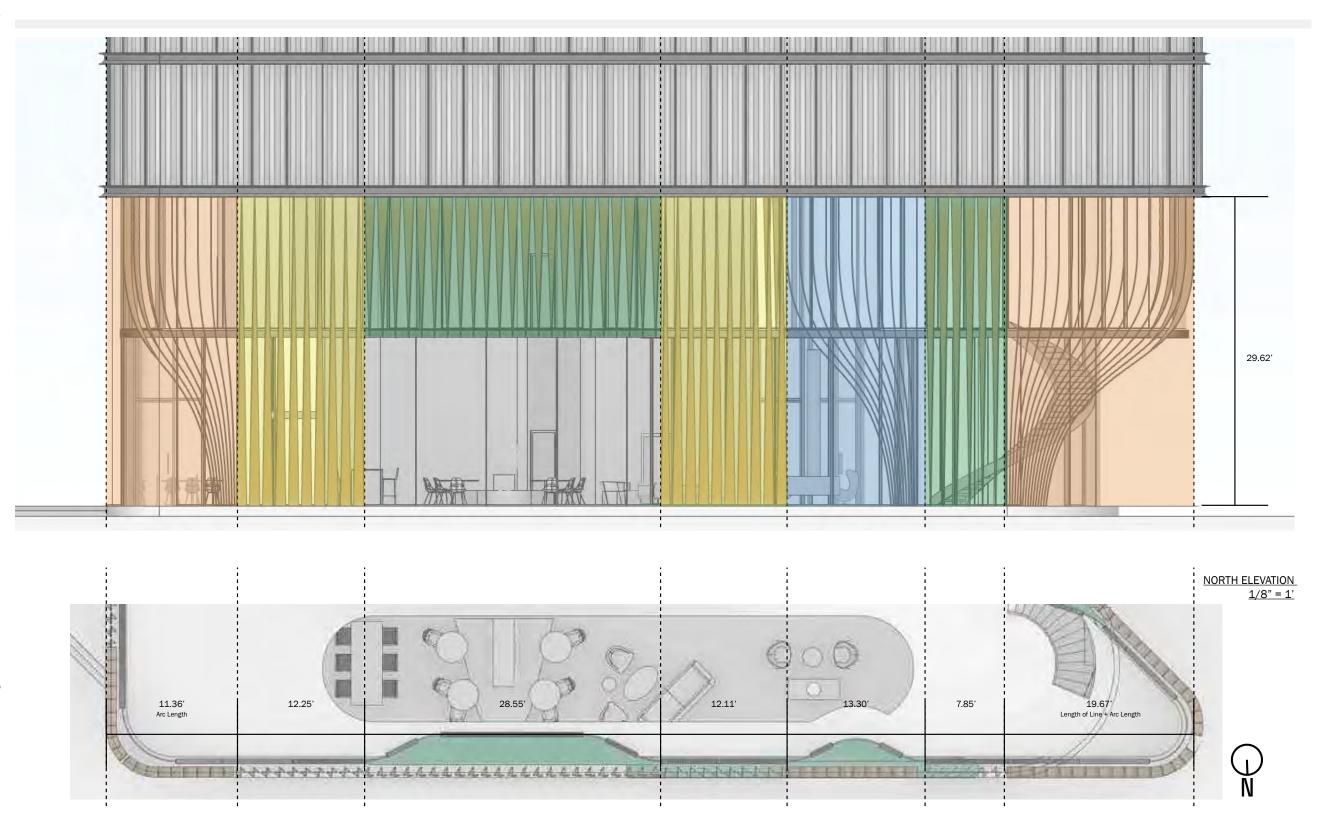

layout of interior spaces shown are schematic and subject to change.

#### PLAN & ELEVATION | PASSAGE



















#### **REFERENCE IMAGERY | INDUSTRIAL DC**















**BUILDING B** 

#### VIEWS | CORSO & V STREET





# SW Land Holder LLC| Washington, DC | November 2020











**Note:** Design and layout of interior spaces shown are schematic and subject to change.

# **BUILDING C**

#### PLAN & ELEVATION | CORSO

 $\geq$ 



**BUILDING C** 

#### **REFERENCE IMAGERY**





#### VIEWS | CENTER PLAZA & SE CORNER







B



#### VIEWS | PLINTH























2-level residential, larger, townhomelike units with private entries to the exterior













#### VIEWS | BIKE ALLEY



Passage studies



















# **BUILDING D**

#### PLAN & ELEVATION | NORTH









#### **REFERENCE IMAGERY**





**BUILDING D** 

### VIEWS | PLINTH STUDY









#### VIEW | PLINTH STUDY









#### **REFERENCE IMAGERY | INTERIORS**



**NAUTICAL INFLUENCES +** 



#### **INDUSTRIAL DETAILS +**