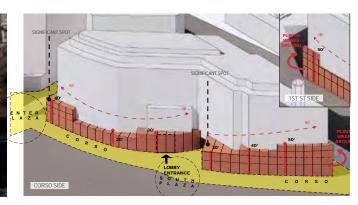

#### VIEWS | CENTER PLAZA & SE CORNER

B

#### VIEWS | PLINTH

2-level residential, larger, townhomelike units with private entries to the exterior