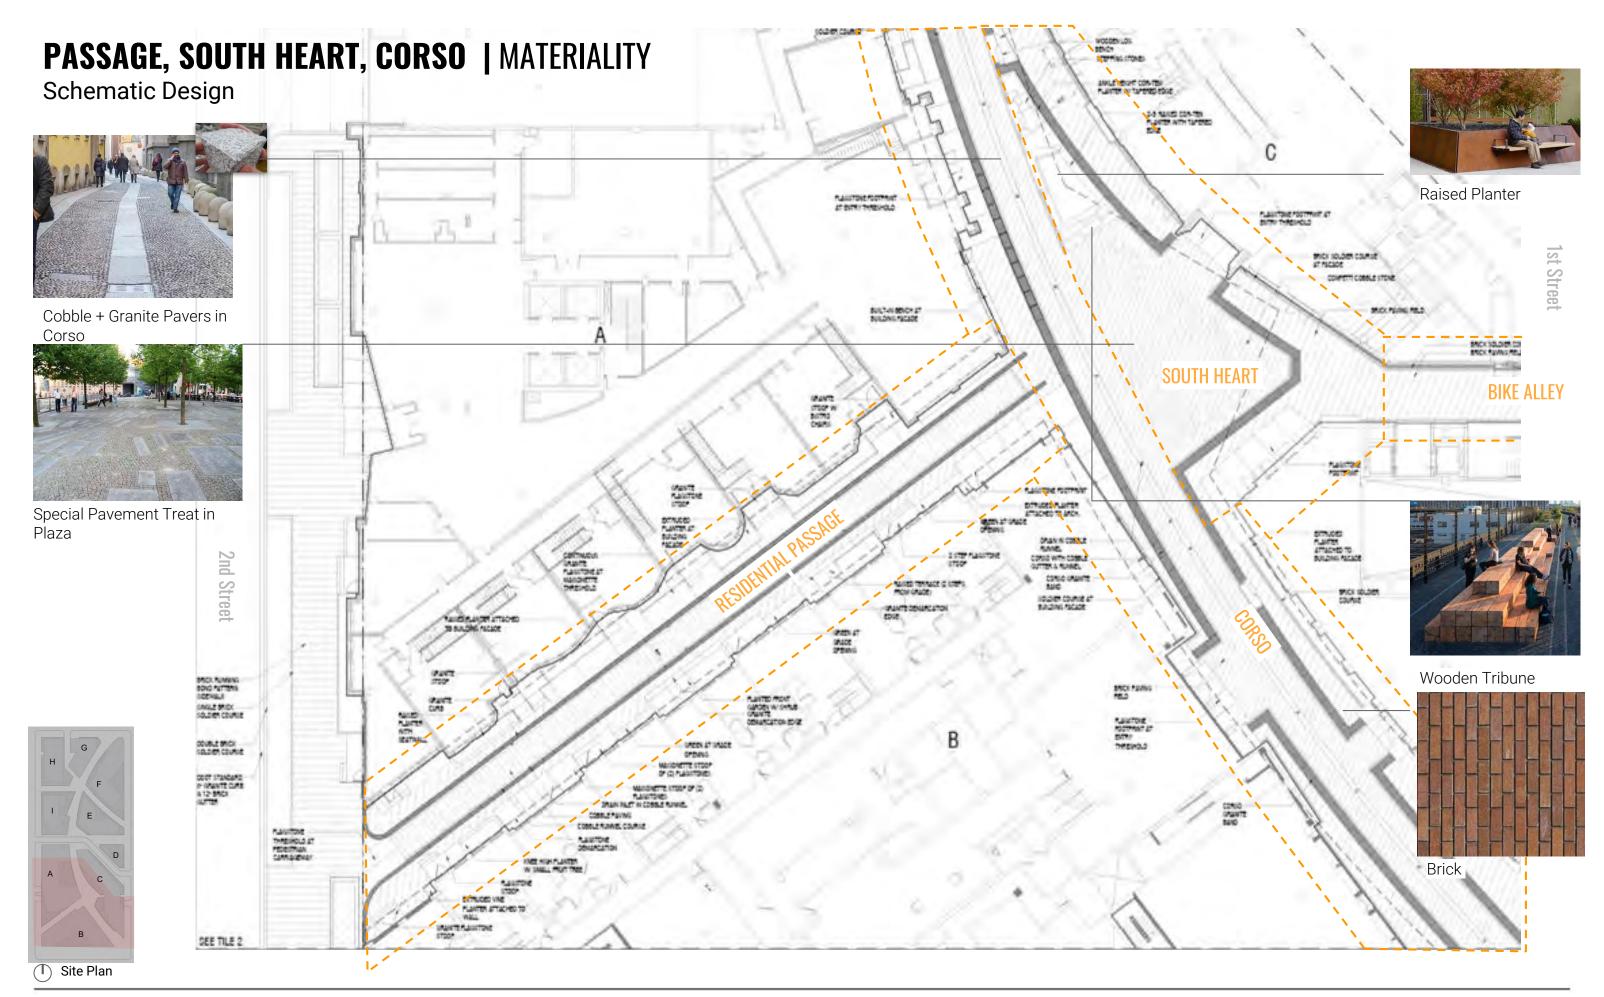

AR PARK | HARDSCAPE MATERIALITY**

**Exploring Textures** 

PARTITION

Site Plan





DG Grove in Planting

Granite Confetti Stone

### **V STREET LINEAR PARK | HARDSCAPE MATERIALITY**

**Exploring Textures** 



### **V STREET LINEAR PARK | PLANTING CHARACTER**

**Shortlisted Species** 



### V STREET LINEAR PARK | UNDERSTORY CHARACTER

**Shortlisted Species** 



## MAIN HEART & SOUTH HEART

CIVIC CENTER | INTIMATE SQUARE



Site Plan

### **U STREET, CORRIDOR, MAIN HEART, MEANDER** | ILLUSTRATIVE PLAN



#### **MAIN HEART | LOOKING TOWARDS PHASE 1**

Retail Spill-out, Seasonal Art Installation, Moment of Confluence





(T) Site Plan

## MAIN HEART | EYE LEVEL LOOKING NORTH Main Heart & Facade Dialogue





Site Plan

#### **CORSO |** TYPICAL DETAILS

Band, Drain, Middle Coursing







# **SOUTH HEART | UPPERSTORY VIEW** Intimate Square





Site Plan

## SUN/SHADE STUDIES

IMPACT ON THE PROJECT'S ENVIRONMENT

#### **SUN SHADE STUDY**

10 AM







3 PM







JULY 30 DECEMBER 25

#### **EXHIBIT B**