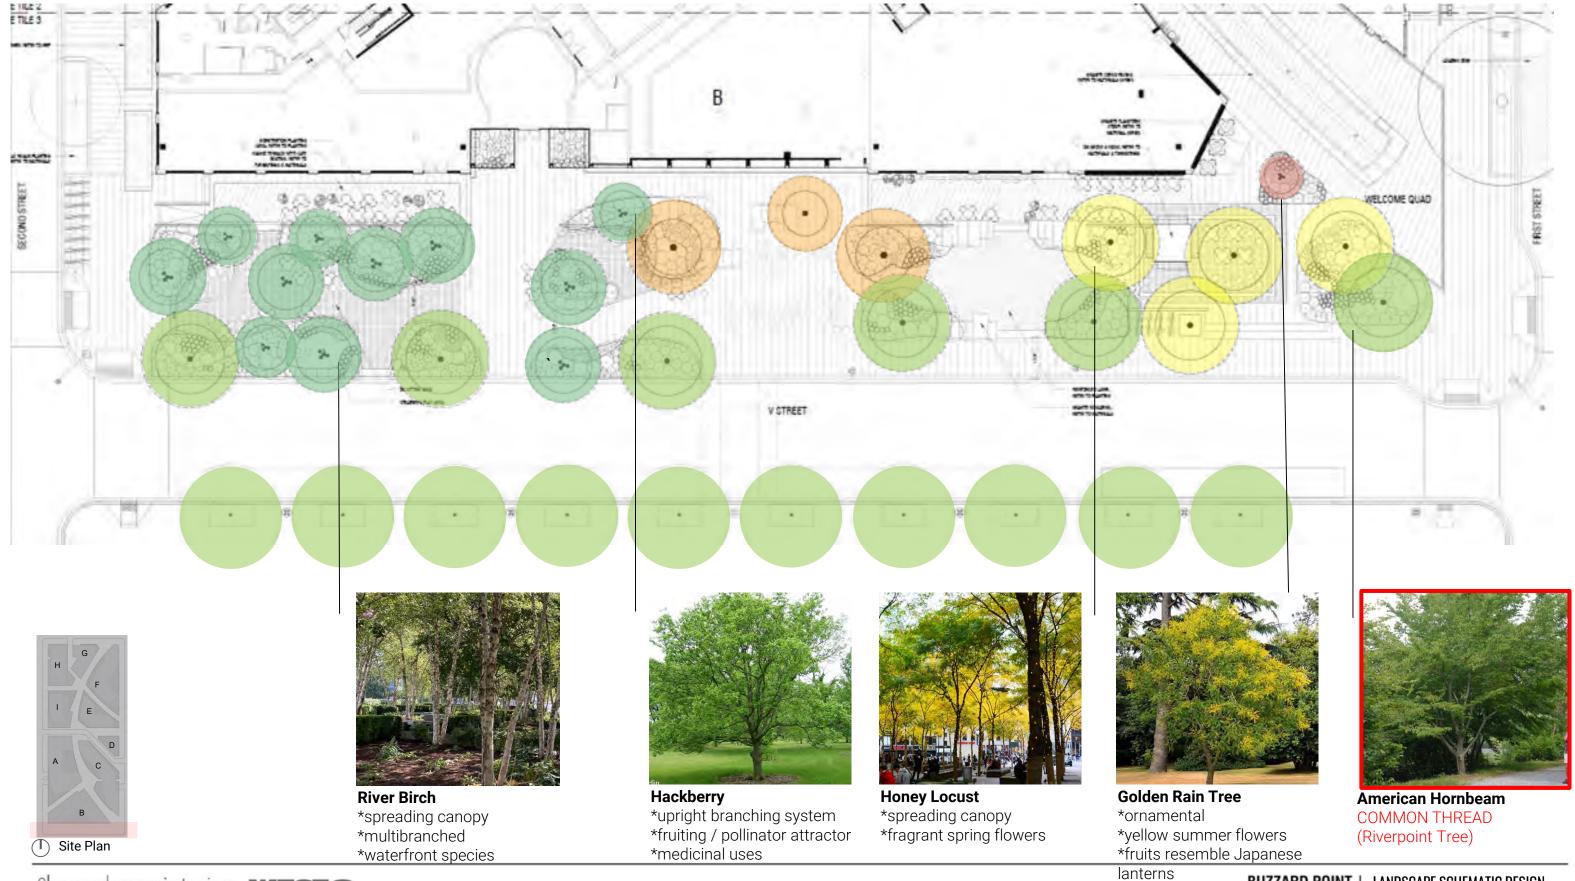

### **V STREET PARK |** ILLUSTRATIVE PLAN

Six Outdoor Rooms





Site Plan

#### **V STREET PARK |** LAYOUT PLAN & PUBLIC ACCESS

Linear Park - Garden Rooms, Urban Plaza, Spill-out Terraces, Flex Lawn, Urban Grove, Welcome/Arrival



### **V STREET LINEAR PARK | HARDSCAPE MATERIALITY**

**Exploring Textures** 

PARTITION

Site Plan





DG Grove in Planting

Granite Confetti Stone

### **V STREET LINEAR PARK | HARDSCAPE MATERIALITY**

**Exploring Textures** 



### **V STREET LINEAR PARK | PLANTING CHARACTER**

**Shortlisted Species** 



### V STREET LINEAR PARK | UNDERSTORY CHARACTER

**Shortlisted Species** 



## MAIN HEART & SOUTH HEART

CIVIC CENTER | INTIMATE SQUARE



Site Plan

### **U STREET, CORRIDOR, MAIN HEART, MEANDER** | ILLUSTRATIVE PLAN



#### **MAIN HEART | LOOKING TOWARDS PHASE 1**

Retail Spill-out, Seasonal Art Installation, Moment of Confluence





(T) Site Plan

## MAIN HEART | EYE LEVEL LOOKING NORTH Main Heart & Facade Dialogue





Site Plan

#### **CORSO |** TYPICAL DETAILS

Band, Drain, Middle Coursing







# **SOUTH HEART | UPPERSTORY VIEW** Intimate Square





Site Plan

## SUN/SHADE STUDIES

IMPACT ON THE PROJECT'S ENVIRONMENT

#### **SUN SHADE STUDY**

10 AM







3 PM







JULY 30 DECEMBER 25

#### **EXHIBIT B**