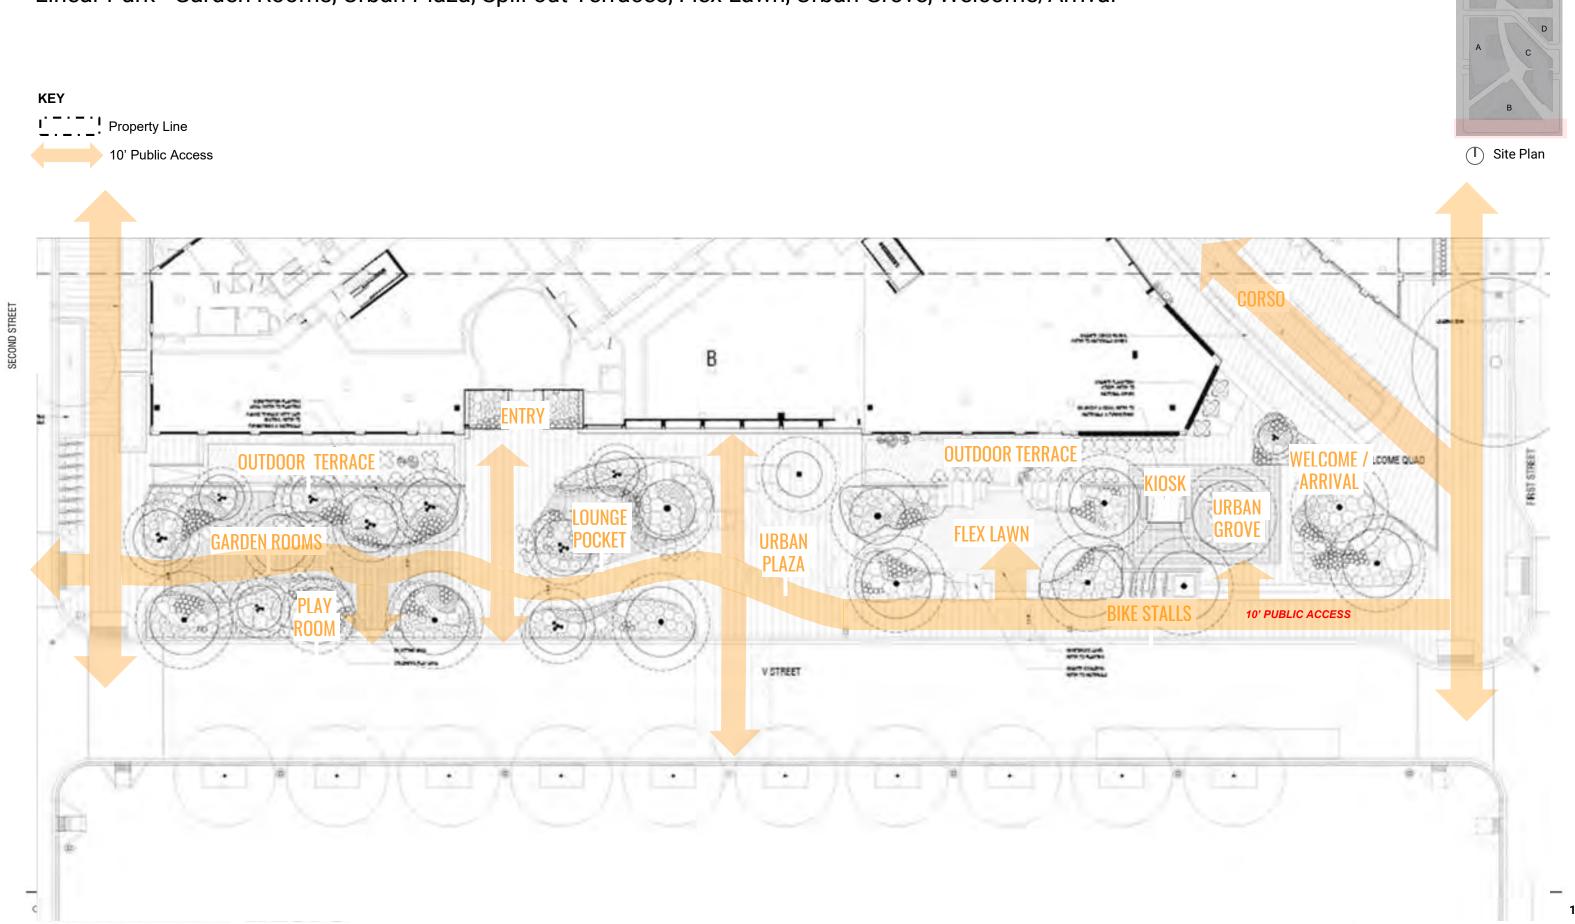

#### **V STREET PARK |** LAYOUT PLAN & PUBLIC ACCESS

Linear Park - Garden Rooms, Urban Plaza, Spill-out Terraces, Flex Lawn, Urban Grove, Welcome/Arrival