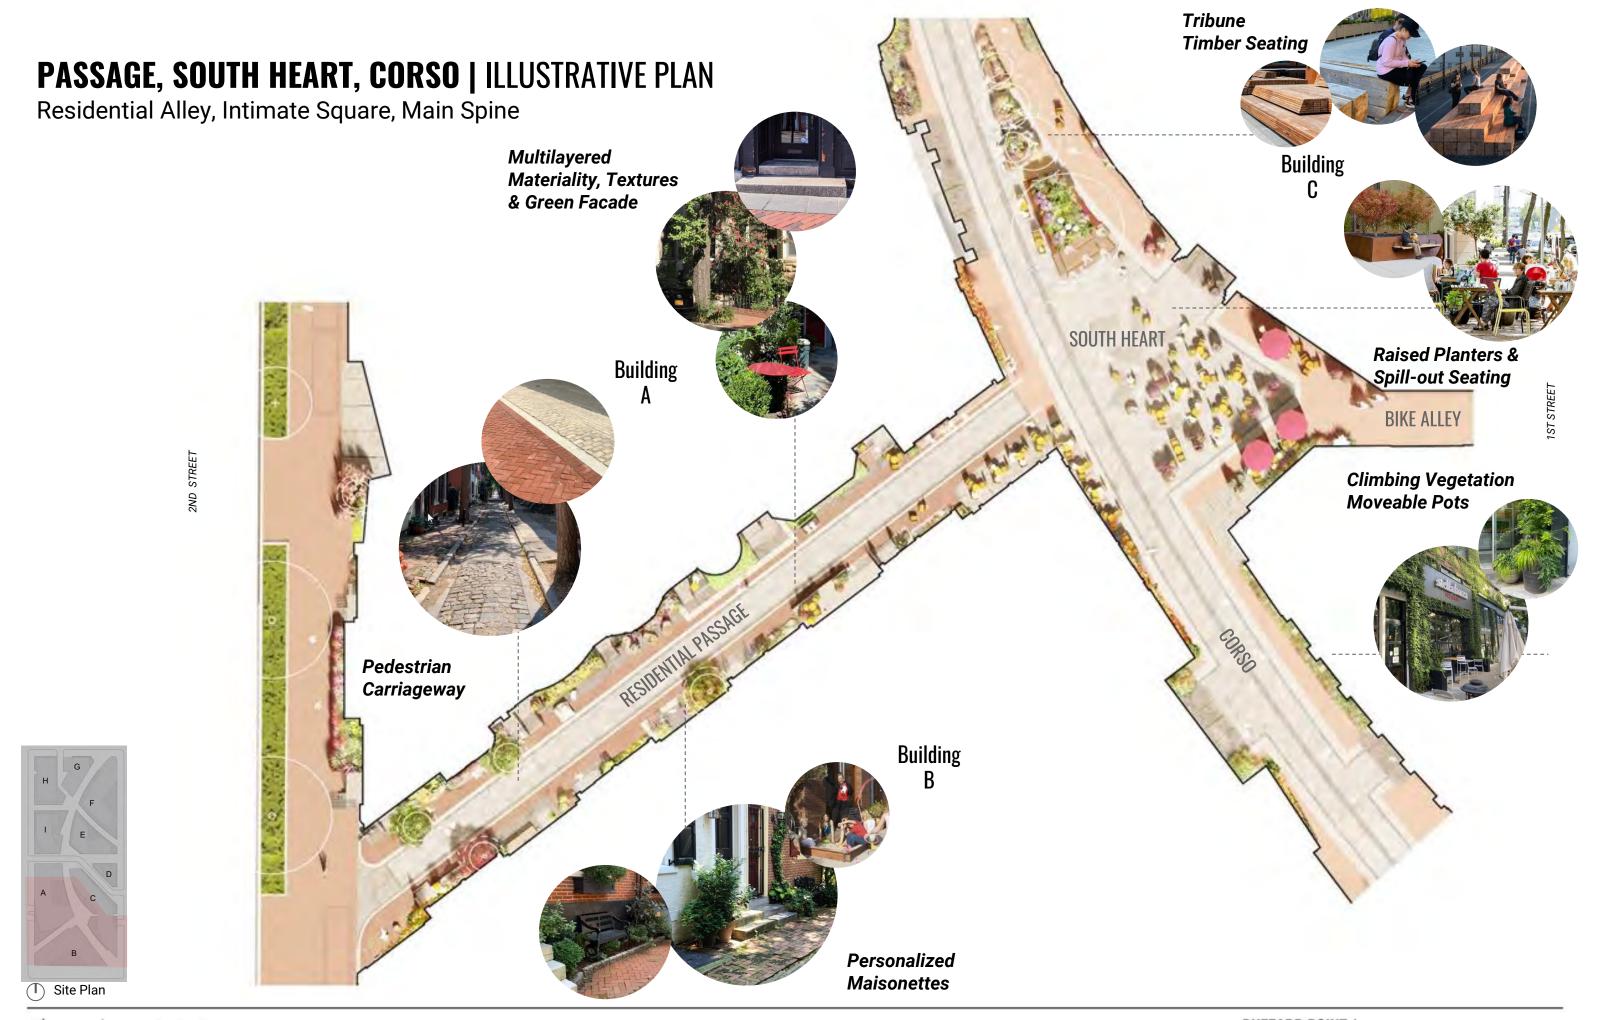

NEAR PARK | HARDSCAPE MATERIALITY**

**Exploring Textures** 

PARTITION

Site Plan





DG Grove in Planting

Granite Confetti Stone

### **V STREET LINEAR PARK | HARDSCAPE MATERIALITY**

**Exploring Textures** 



### **V STREET LINEAR PARK | PLANTING CHARACTER**

**Shortlisted Species** 



### V STREET LINEAR PARK | UNDERSTORY CHARACTER

**Shortlisted Species** 



## MAIN HEART & SOUTH HEART

CIVIC CENTER | INTIMATE SQUARE



Site Plan

### **U STREET, CORRIDOR, MAIN HEART, MEANDER** | ILLUSTRATIVE PLAN



#### **MAIN HEART | LOOKING TOWARDS PHASE 1**

Retail Spill-out, Seasonal Art Installation, Moment of Confluence





(T) Site Plan

## MAIN HEART | EYE LEVEL LOOKING NORTH Main Heart & Facade Dialogue





Site Plan

#### **CORSO |** TYPICAL DETAILS

Band, Drain, Middle Coursing







# **SOUTH HEART | UPPERSTORY VIEW** Intimate Square





Site Plan

## SUN/SHADE STUDIES

IMPACT ON THE PROJECT'S ENVIRONMENT

#### **SUN SHADE STUDY**

10 AM







3 PM







JULY 30 DECEMBER 25

#### **EXHIBIT B**