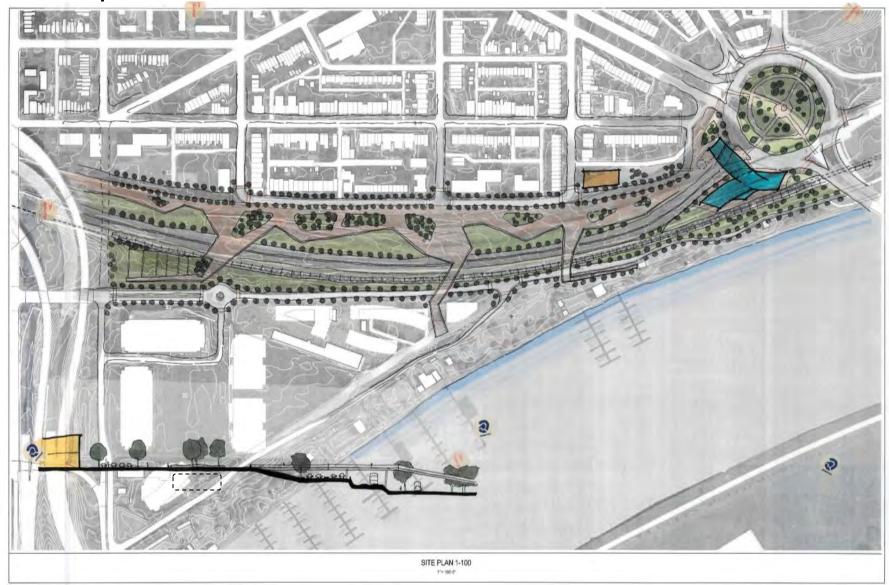

#### **Notes Regarding Design Concepts**

- Concepts are preliminary
- No engineering, cost calculations, or market analysis done to date
- Seven concepts have been developed for community feedback and pro/con discussion
- Goal is to end up with three well-developed concepts that can be delivered to DDOT for further analysis
- "Final" three concepts may include alterations or hybrids of the seven concepts presented here
- Online viewers: please see first PDF file for full presentation

Concept A1 - Avenue



## Concept A2 – Grid Extended



### Concept A3 – L as Boulevard



### Concept **B1 – Split Linear Park**



# Concept **B2 - Parkway**



# Concept C1 – Central Park



### Concept C2 – Linear Park