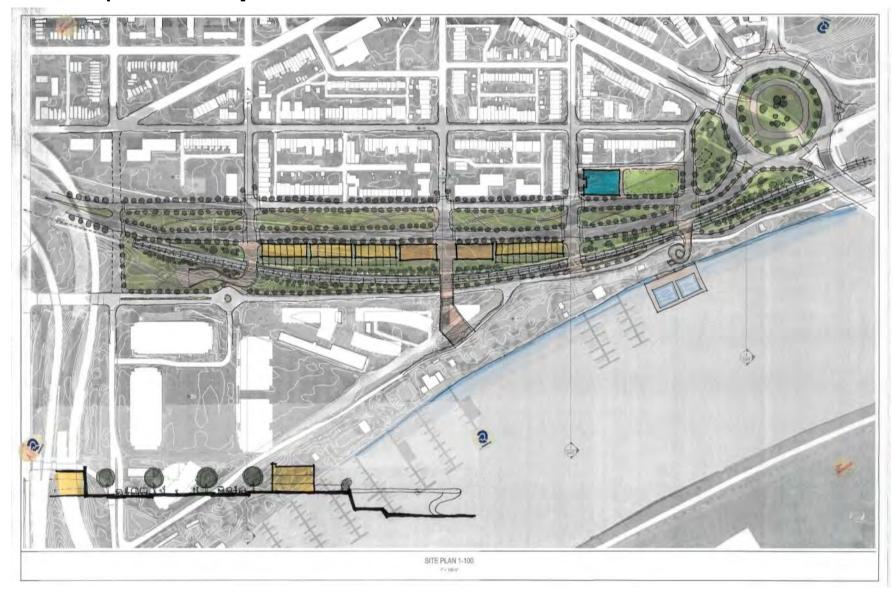

#### **Notes Regarding Design Concepts**

- Concepts are preliminary
- No engineering, cost calculations, or market analysis done to date
- Seven concepts have been developed for community feedback and pro/con discussion
- Goal is to end up with three well-developed concepts that can be delivered to DDOT for further analysis
- "Final" three concepts may include alterations or hybrids of the seven concepts presented here
- Online viewers: please see first PDF file for full presentation

Concept A1 - Avenue



## Concept A2 – Grid Extended



### Concept A3 – L as Boulevard



### Concept **B1 – Split Linear Park**



# Concept **B2 - Parkway**



# Concept C1 – Central Park



### Concept C2 – Linear Park