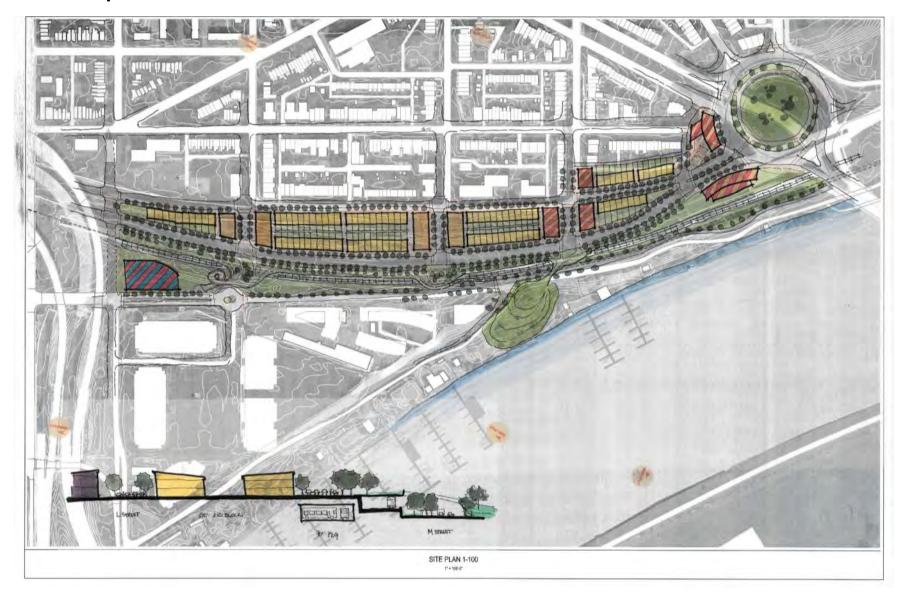

#### **Notes Regarding Design Concepts**

- Concepts are preliminary
- No engineering, cost calculations, or market analysis done to date
- Seven concepts have been developed for community feedback and pro/con discussion
- Goal is to end up with three well-developed concepts that can be delivered to DDOT for further analysis
- "Final" three concepts may include alterations or hybrids of the seven concepts presented here
- Online viewers: please see first PDF file for full presentation

Concept A1 - Avenue



## Concept A2 – Grid Extended



### Concept A3 – L as Boulevard



### Concept **B1 – Split Linear Park**



# Concept **B2 - Parkway**



# Concept C1 – Central Park



### Concept C2 – Linear Park