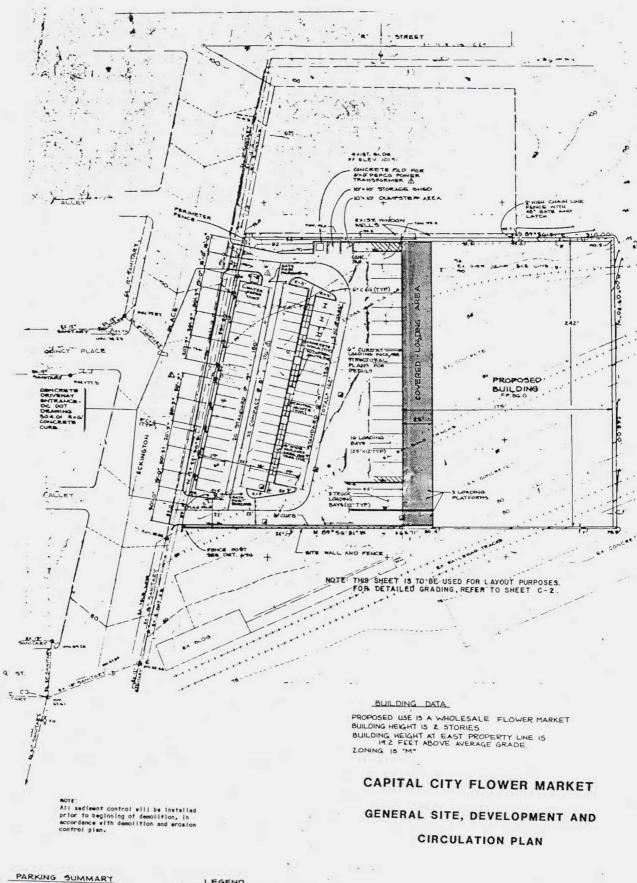

PARKING SUMMARY

3 HANDICAPPED THE (IZ'-IF')

M STANDARD THE (7'-IF')

EL COMPACT THE (8'-IC')

37 TOTAL SPACES

LOADING SUMMARY

1 10' X12' DERTH
2 95' X12' DERTH
16 25' X12' DERTH
17 IDTAL BERTHS

DRAINAGE INLET

ARTAINING HALL

OO-0

BRISTING SHOT BLEV

PROPOSED SHOT BLEV

AREA UNDER CANDRY

TRANSFORMER, STORAGE SHED AND OCHTER BOTTO WATER TO CHARLE STORAGE SHED AND TO CHARLE BOTTO WATER TO CHARLES BOTTO WATER BOTTO WATER TO CHARLES BOTTO WATER TO C