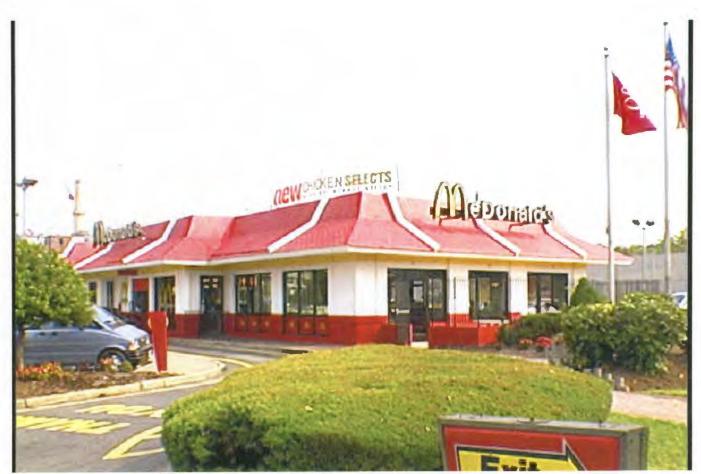

Raze Applications Applied for April 11 through April 22, 2016

|           |          | 1 1                             |      | 1              | <u> </u>    |              | ,     |      |      |     |        |                |                       |                                      |
|-----------|----------|---------------------------------|------|----------------|-------------|--------------|-------|------|------|-----|--------|----------------|-----------------------|--------------------------------------|
| ISSUED    | ID       | Address                         | PER  | DCRA Notice    | STATUS      | DCRA         | SSL   |      | Ward | ANC | Zoning | Applicant      | Owner Name            | Description of Work                  |
| DATE      |          |                                 | SUB  | Date           |             | Expiration   |       |      |      |     |        |                |                       |                                      |
|           |          |                                 | TYPE |                |             | Date         |       |      |      |     |        |                |                       |                                      |
| 4/14/2016 | R1600146 | 1309 CLIFTON ST NW,             | Raze | April 25, 2016 | New         | June 6, 2016 | 2866  | 0831 | 1    | 1B  | R-5-B  | JASON BENTLY   | CLIFTON STREET        | 4STORY MASONRY APARTMENT BUILDING    |
|           |          | WASHINGTON, DC 20009            |      |                | Application |              |       |      |      |     |        |                | ACQUISITION LLC       |                                      |
| 4/14/2016 | R1600147 | 1315 CLIFTON ST NW,             | Raze | April 25, 2016 | New         | June 6, 2016 | 2866  | 0838 | 1    | 1B  | R-5-B  | JASON BENTLY   | HAILE TEKLE           | 4 story masonry apartment building   |
|           |          | WASHINGTON, DC 20009            |      |                | Application |              |       |      |      |     |        |                |                       |                                      |
| 4/14/2016 | R1600145 | 5417 9TH ST NW, WASHINGTON,     | Raze | April 25, 2016 | New         | June 6, 2016 | 2994  | 0027 | 4    | 4D  | R-4    | MAJOR          | VIRGINIA R KING       | TWO STORY SINGLE FAMILY DWELLING     |
|           |          | DC 20011                        |      |                | Application |              |       |      |      |     |        |                |                       |                                      |
| 4/19/2016 | R1600148 | 320 FLORIDA AVE NE,             | Raze | April 25, 2016 | New         | June 6, 2016 | 3587  | 0004 | 5    | 5D  | C-M-1  | CAPITOL        | 320 FLORIDA OWNER LLC | ONW STROTY COMMERCIAL BUILDING       |
|           |          | WASHINGTON, DC 20002            |      |                | Application |              |       |      |      |     |        |                |                       | BURGER KING                          |
| 4/20/2016 | R1600150 | 631 LEXINGTON PL NE,            | Raze | April 25, 2016 | New         | June 6, 2016 | 0862  | 0122 | 6    | 6C  | R-4    | BRIAN CRADDOCK | YELENS DIZNA          | RAZE A SINGLE STORY BRICK GAGRAGE    |
|           |          | WASHINGTON, DC 20002            |      |                | Application |              |       |      |      |     |        |                |                       |                                      |
| 4/20/2016 | R1600149 | 2 I ST SE, WASHINGTON, DC 20003 | Raze | April 25, 2016 | New         | June 6, 2016 | 0695W | 0021 | 6    | 6D  | C-3-C  |                | MCDONALDS             | one story brick building - McDonalds |
|           |          |                                 |      |                | Application |              | 1     |      | 1    | 1   |        |                | CORPORATION           |                                      |

3587 0004 08/10/2004

320 Florida AVE NE

0695W 0021 09/26/2004

21 I ST. SE