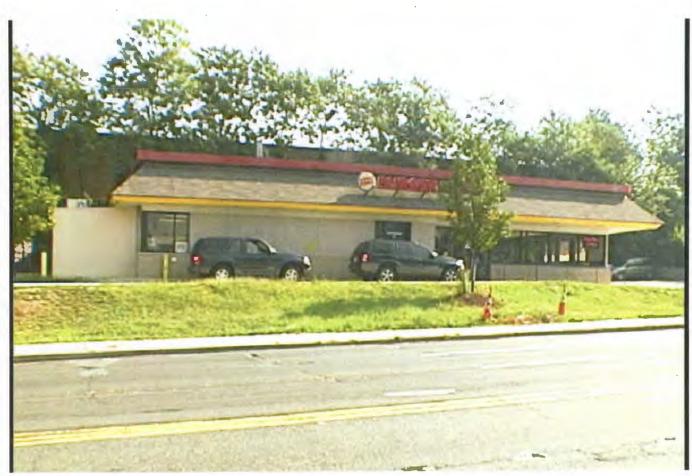

Raze Applications Applied for April 11 through April 22, 2016

|           |          | 1 1                             |      | 1              | <u> </u>    |              | ,     |      |      |     |        |                |                       |                                      |
|-----------|----------|---------------------------------|------|----------------|-------------|--------------|-------|------|------|-----|--------|----------------|-----------------------|--------------------------------------|
| ISSUED    | ID       | Address                         | PER  | DCRA Notice    | STATUS      | DCRA         | SSL   |      | Ward | ANC | Zoning | Applicant      | Owner Name            | Description of Work                  |
| DATE      |          |                                 | SUB  | Date           |             | Expiration   |       |      |      |     |        |                |                       |                                      |
|           |          |                                 | TYPE |                |             | Date         |       |      |      |     |        |                |                       |                                      |
| 4/14/2016 | R1600146 | 1309 CLIFTON ST NW,             | Raze | April 25, 2016 | New         | June 6, 2016 | 2866  | 0831 | 1    | 1B  | R-5-B  | JASON BENTLY   | CLIFTON STREET        | 4STORY MASONRY APARTMENT BUILDING    |
|           |          | WASHINGTON, DC 20009            |      |                | Application |              |       |      |      |     |        |                | ACQUISITION LLC       |                                      |
| 4/14/2016 | R1600147 | 1315 CLIFTON ST NW,             | Raze | April 25, 2016 | New         | June 6, 2016 | 2866  | 0838 | 1    | 1B  | R-5-B  | JASON BENTLY   | HAILE TEKLE           | 4 story masonry apartment building   |
|           |          | WASHINGTON, DC 20009            |      |                | Application |              |       |      |      |     |        |                |                       |                                      |
| 4/14/2016 | R1600145 | 5417 9TH ST NW, WASHINGTON,     | Raze | April 25, 2016 | New         | June 6, 2016 | 2994  | 0027 | 4    | 4D  | R-4    | MAJOR          | VIRGINIA R KING       | TWO STORY SINGLE FAMILY DWELLING     |
|           |          | DC 20011                        |      |                | Application |              |       |      |      |     |        |                |                       |                                      |
| 4/19/2016 | R1600148 | 320 FLORIDA AVE NE,             | Raze | April 25, 2016 | New         | June 6, 2016 | 3587  | 0004 | 5    | 5D  | C-M-1  | CAPITOL        | 320 FLORIDA OWNER LLC | ONW STROTY COMMERCIAL BUILDING       |
|           |          | WASHINGTON, DC 20002            |      |                | Application |              |       |      |      |     |        |                |                       | BURGER KING                          |
| 4/20/2016 | R1600150 | 631 LEXINGTON PL NE,            | Raze | April 25, 2016 | New         | June 6, 2016 | 0862  | 0122 | 6    | 6C  | R-4    | BRIAN CRADDOCK | YELENS DIZNA          | RAZE A SINGLE STORY BRICK GAGRAGE    |
|           |          | WASHINGTON, DC 20002            |      |                | Application |              |       |      |      |     |        |                |                       |                                      |
| 4/20/2016 | R1600149 | 2 I ST SE, WASHINGTON, DC 20003 | Raze | April 25, 2016 | New         | June 6, 2016 | 0695W | 0021 | 6    | 6D  | C-3-C  |                | MCDONALDS             | one story brick building - McDonalds |
|           |          |                                 |      |                | Application |              | 1     |      | 1    | 1   |        |                | CORPORATION           |                                      |

3587 0004 08/10/2004

320 Florida AVE NE

0695W 0021 09/26/2004

21 I ST. SE